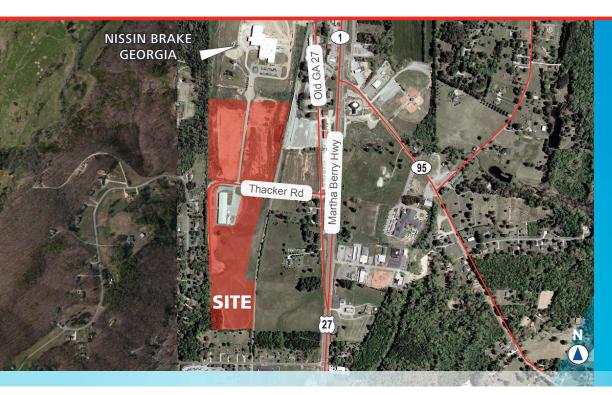

# **NW GA Business and Industrial Park**

### 38 acres available

US 27 at Thacker Road | LaFayette, Georgia 30728 Walker County

#### **OVERVIEW**

Pad ready site to accommodate buildings ranging from 400,000 - 500,000 sf on 38 acres with all utilities to the site. Build-to-suit opportunities available.