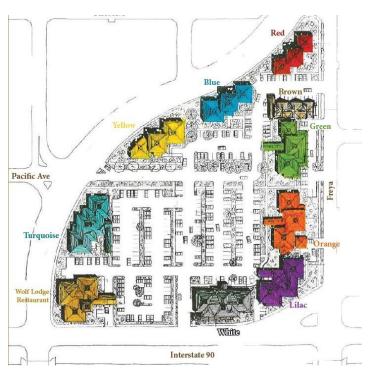

## 104 S Freya, Spokane, WA 99202 Available Spaces

| SUITE                        | SIZE (SF) | LEASE TYPE           | LEASE RATE        |
|------------------------------|-----------|----------------------|-------------------|
| Blue Building Suite 106      | 1,808 SF  | Modified Gross       | \$2,650 per month |
| Blue Flag Suite 305          | 925 SF    | Modified Gross       | \$1,350 per month |
| Green Building Suite 112C    | 1,108 SF  | Available 08/01/2024 | \$1,750 per month |
| Lilac Building 117A          | 892 SF    | Full Service         | \$1,400 per month |
| Orange Building: Suite 115 A | 417 SF    | Modified Gross       | \$700 per month   |
| Orange Building: Suite 115 B | 985 SF    | Available 6/1/2024   | \$1,400 per month |
| Orange Building 215A         | 628 SF    | Modified Gross       | \$1,000 per month |
| Red Building Suite 102       | 237 SF    | Modified Gross       | \$450 per month   |
| Restaurant                   | 7,943 SF  | NNN                  | \$15.00 SF/yr     |