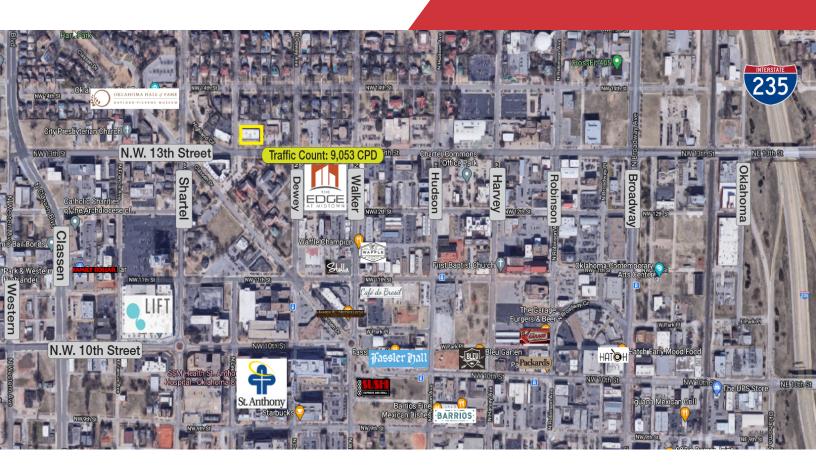

# **LOCATION HIGHLIGHTS**

- Walking Distance to Restaurants, Shops and OKC Streetcar
- Minutes from Downtown

| Population                     | 1 Mile:             | 3 Miles:             | 5 Miles:             |
|--------------------------------|---------------------|----------------------|----------------------|
|                                | 15,470              | 83,904               | 208,769              |
| Average<br>Household<br>Income | 1 Mile:<br>\$71,610 | 3 Miles:<br>\$59,145 | 5 Miles:<br>\$58,058 |
| Total                          | 1 Mile:             | 3 Miles:             | 5 Miles:             |
| Households                     | 6,484               | 35,095               | 83,657               |