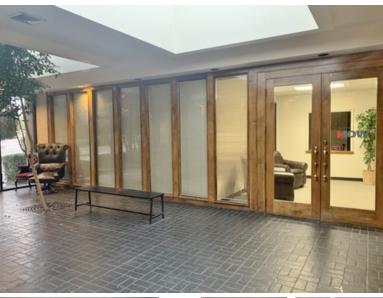

# **PROPERTY HIGHLIGHTS**

- Midtown Office Space Available-Suite D
- 6 Individual Offices
- Large Conference Room
- Reception/Waiting Area
- Large Windows for Natural Light
- Small Breakroom
- Ample Parking
- Visibility on N.W. 13th Street