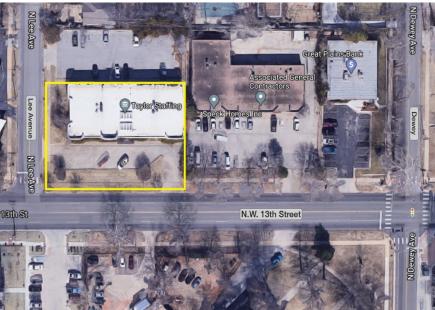

**Office Space For Lease** 

Lease Price: \$16.50/SF Full Service

# 625 N.W. 13th Street

Oklahoma City, Oklahoma 73103

# **PROPERTY HIGHLIGHTS**

- Midtown Office Space Available-Suite D
- 6 Individual Offices
- Large Conference Room
- Reception/Waiting Area
- Large Windows for Natural Light
- Small Breakroom
- Ample Parking
- Visibility on N.W. 13th Street