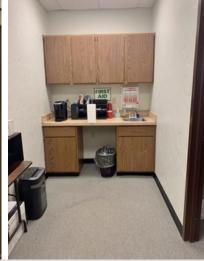

# **PROPERTY HIGHLIGHTS**

- Midtown Office Space Available-Suite D
- 6 Individual Offices
- Large Conference Room
- Reception/Waiting Area
- Large Windows for Natural Light
- Small Breakroom
- Ample Parking
- Visibility on N.W. 13th Street