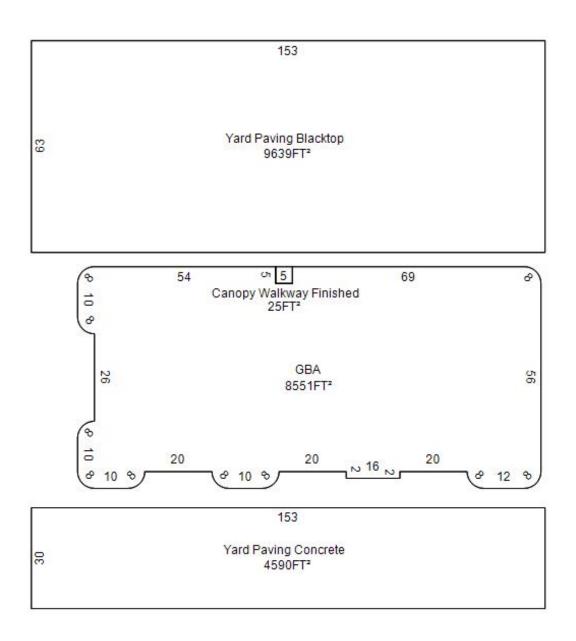

| TOTAL SF    | 8,551 SF   |  |
|-------------|------------|--|
| VACANT SF   | 3,000 SF   |  |
| TOTAL ACRES | 0.62 Acres |  |
| BUILT       | 1983       |  |
| ZONED       | DTD-1      |  |

NO WARRANTY OR REPRESENTATION, EXPRESS OR IMPLIED, IS MADE AS TO THE ACCURACY OF THE INFORMATION CONTAINED HEREIN, AND THE SAME IS SUBMITTED SUBJECT TO ERRORS, OMISSIONS, CHANGE OF PRICE, RENTAL OR OTHER CONDITIONS PRIOR SALE, LEASE OR FINANCING, OR WITHDRAWAL WITHOUT NOTICE, AND OF ANY SPECIAL LISTING CONDITIONS IMPOSED BY OUR PRINCIPALS NO WARRANTIES OR REPRESENTATIONS ARE MADE AS TO THE CONDITION OF THE PROPERTY OR ANY HAZARDS CONTAINED THEREIN ARE ANY TO BE IMPLIED.