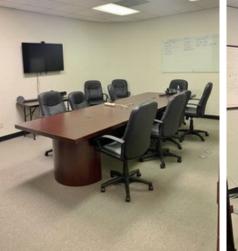

# **PROPERTY HIGHLIGHTS**

- Midtown Office Space Available-Suite D
- 6 Individual Offices
- Large Conference Room
- Reception/Waiting Area
- Large Windows for Natural Light
- Small Breakroom
- Ample Parking
- Visibility on N.W. 13th Street