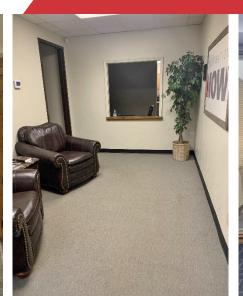

# **PROPERTY HIGHLIGHTS**

- Midtown Office Space Available-Suite D
- 6 Individual Offices
- Large Conference Room
- Reception/Waiting Area
- Large Windows for Natural Light
- Small Breakroom
- Ample Parking
- Visibility on N.W. 13th Street