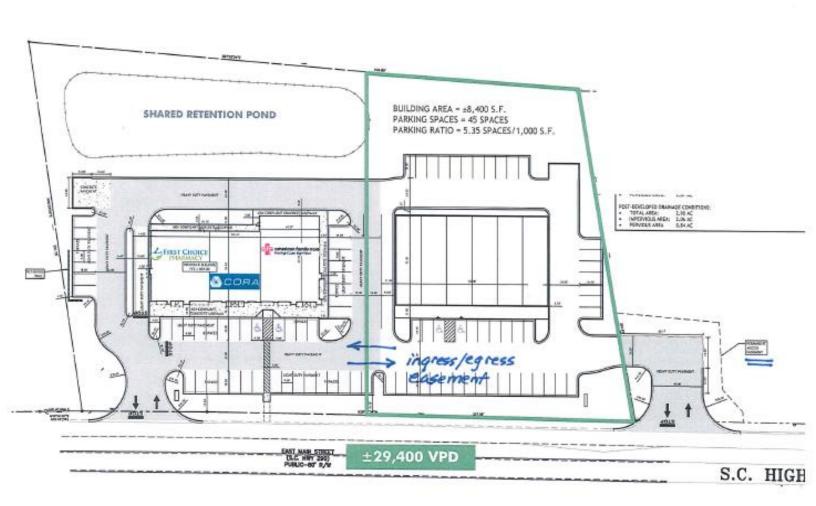

- 8,000+/- sq .ft. retail space located on E. Main Street (Hwy 290) Duncan, SC.
- Warm, gray shell provided by Landlord
- Tenant Improvement Allowance: \$20 sq. ft.
- Grease trap provided
- Landlord work letter provided
- Patio seating or drive-thru available on left side
- Pick up window available on right side
- 56 parks available on site
- Less than 1 mile to I-85
- High visibility with over 20,000 CPD
- Surrounded by commercial activity on the Hwy 290 corridor.
- Demographics available upon request Lease Rate: \$27.11 sq. ft., Net, Net, Net