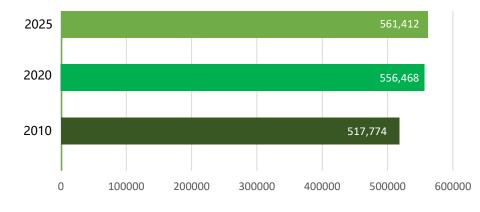

#### POPULATION BY YEAR

## 918 N WESTERN AVE LOS ANGELES, CA

| POPULATION               | 1 MILE | 3 MILES | 5 5 MILES |
|--------------------------|--------|---------|-----------|
| 2020 Population          | 81,239 | 556,468 | 1,098,057 |
| 2025 Population          | 81,054 | 561,412 | 1,107,034 |
| 2010 Population          | 80,439 | 517,774 | 1,025,964 |
| Growth Rate: 2020 - 2025 | -0.23% | 0.89%   | 0.82%     |