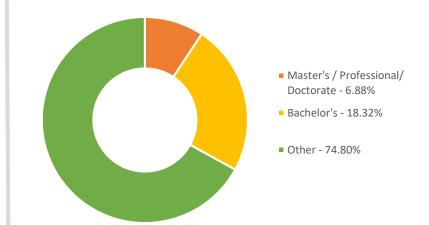

y or representation about it. It is your responsibility to independently confirm its accuracy and completeness.





# **PROPERTY HIGHLIGHTS**

- Free-standing, street front retail building
- Showroom and office improvements
- High visibility location
- Individually metered utilities
- Close Proximity to the 101 Freeway



#### S OXFORD AVE (+35,189 CPD)



#### N WESTERN AVE (+46,599 CPD)





# AREA DEMOGRAPHICS

## 918 N WESTERN AVE LOS ANGELES, CA

## **3 MILE SUMMARY**

#### POPULATION BY YEAR



#### **EMPLOYEMENT**

24,901 EMPLOYEES

2,344 BUSINESSES

**3.42%** RESIDENTIAL UNEMPLOYMENT RATE

RACE & ETHNICITY



- White 62.51%
- Black/African American -8.33%
- American Indian 2.20%
- Asian 23.97%
- Native Hawaiian/ Other Pacific Islander - 0.24 %
- Other Race 2.74 %

#### EDUCATION



### **44.76%** HISPANIC/LATINO POPULATION

The information above has been obtained from sources believed reliable. While we do not doubt its accuracy, we have not verified it and make no guarantee, warranty or representation about it. It is your responsibility to independently confirm its accuracy and completeness.

# AREA DEMOGRAPHICS

## 918 N WESTERN AVE LOS ANGELES, CA



| POPULATION               | 1 MILE | 3 MILES | 5 5 MILES |
|--------------------------|--------|---------|-----------|
| 2020 Population          | 81,239 | 556,468 | 1,098,057 |
| 2025 Population          | 81,054 | 561,412 | 1,107,034 |
| 2010 Population          | 80,439 | 517,774 | 1,025,964 |
| Growth Rate: 2020 - 2025 | -0.23% | 0.89%   | 0.82%     |



| HOUSEHOLD                | 1 MILE | 3 MILES | 5 5 MILE