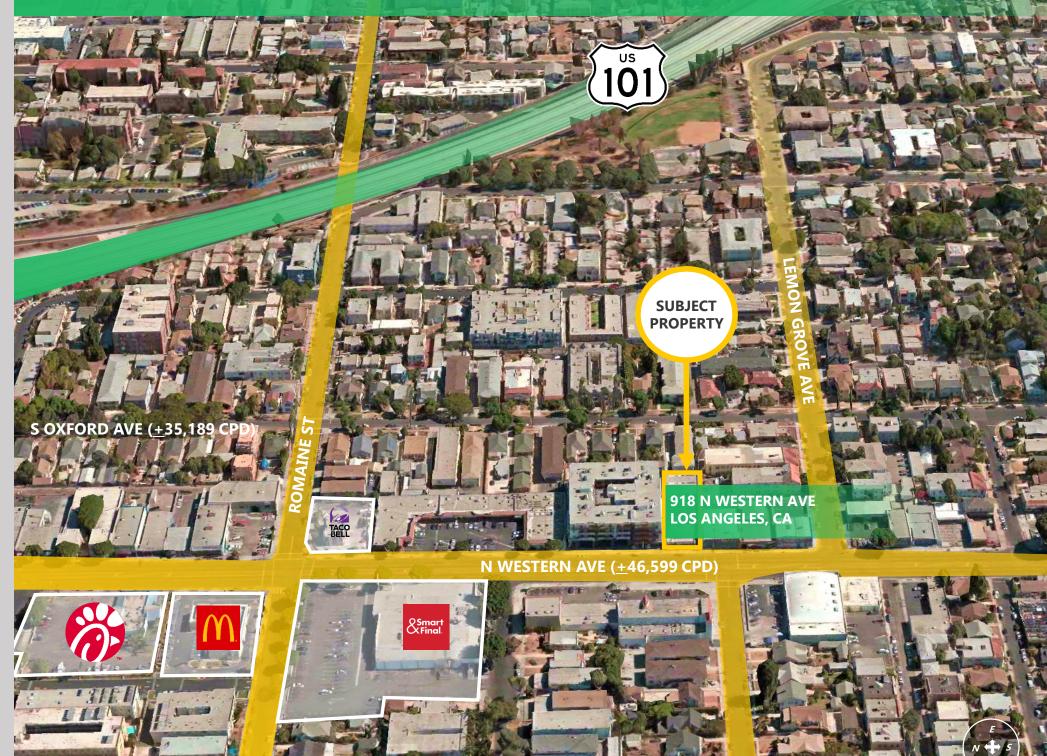

** \$2.00 + NNN (Monthly)



**APN** 5535-020-008

**AVAILABILITY** 

2,200 Sq .Ft.





| PARKIN   | IG   |        |
|----------|------|--------|
| Fourteen | (14) | Spaces |







**BUILDING SIZE** 5,380 Sq. Ft.

LAND SIZE 10,165 Sq .Ft.

The information above has been obtained from sources believed reliable. While we do not doubt its accuracy, we have not verified it and make no guarantee, warranty or representation about it. It is your responsibility to independently confirm its accuracy and completeness.





# **PROPERTY HIGHLIGHTS**

- Free-standing, street front retail building
- Showroom and office improvements
- High visibility location
- Individually metered utilities
- Close Proximity to the 101 Freeway



#### S OXFORD AVE (+35,189 CPD)



#### N WESTERN AVE (+46,599 CPD)





# AREA DEMOGRAPHICS

## 918 N WESTERN AVE LOS ANGELES, CA

## **3 MILE SUMMARY**

#### POPULATION BY YEAR



#### **EMPLOYEMENT**

24,901 EMPLOYEES

2,344 BUSINESSES

**3.42%** RESIDENTIAL UNEMPLOYMENT RATE

RACE & ETHNICITY



- White 62.51%
- Black/African American -8.33%
- American Indian 2.20%
- Asian 23.97%
- Native Hawaiian/ Other Pacific Islander - 0.24 %
- Other Race 2.74 %

#### EDUCATION



### **44.76%** HISPANIC/LATINO POPULATION

The information above has been obtained from sources believed reliable. While we do not doubt its accuracy, we have not verified it and make no guarantee, warranty or representation about it. It is your responsibility to independently confirm its accuracy and completeness.

# AREA DEMOGRAPHICS

## 918 N WESTERN AVE LOS ANGELES, CA



| POPULATION