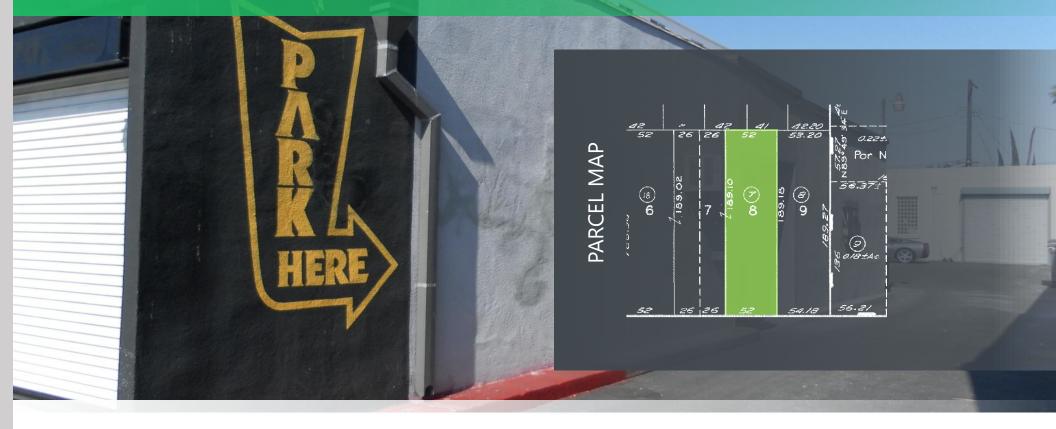

**LEASE RATE** \$2.00 + NNN (Monthly)

**APN** 5535-020-008

**AVAILABILITY** 

2,200 Sq .Ft.

| PARKIN   | IG   |        |
|----------|------|--------|
| Fourteen | (14) | Spaces |

**BUILDING SIZE** 5,380 Sq. Ft.

LAND SIZE 10,165 Sq .Ft.

The information above has been obtained from sources believed reliable. While we do not doubt its accuracy, we have not verified it and make no guarantee, warranty or representation about it. It is your responsibility to independently confirm its accuracy and completeness.