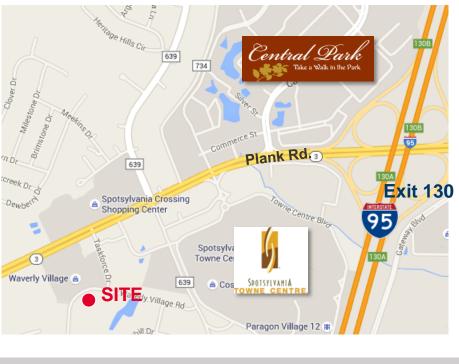

## **BUILD-TO-SUIT OFFICE FOR LEASE** Westpark Corporate Center

919 Maple Grove Drive | Fredericksburg, VA 22407

## **Property Features**

- Unique Opportunity to have your office built to your specifications
- Build-to-suit opportunities from 10,000 SF to 25,000 SF
- Unparalleled location near amenities and Interstate 95
- Building walks out on both floors. 2<sup>nd</sup> floor has direct parking lot access.
- SITE PLAN APPROVED, GROUNDWORK IN PLACE
- Over-parked with 143 parking spaces (5.7/1,000 SF)

## BUILD-TO-SUIT OFFICE FOR LEASE Westpark Corporate Center

919 Maple Grove Drive | Fredericksburg, VA 22407

## **Property Features**

- Unique Opportunity to have your office built to your specifications
- Build-to-suit opportunities from 10,000 SF to 25,000 SF
- Unparalleled location near amenities and Interstate 95
- Well-capitalized ownership
- Over-parked with 143 parking spaces (5.7/1,000 SF)