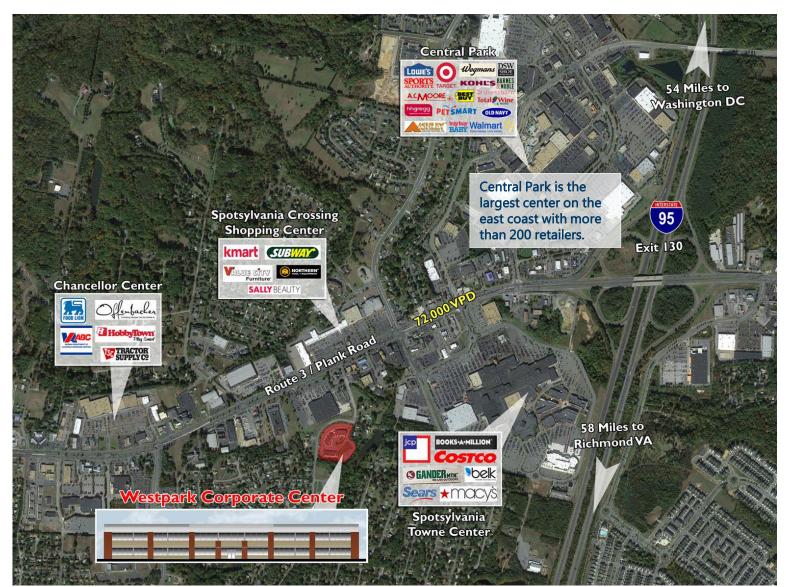

## **BUILD-TO-SUIT OFFICE FOR LEASE** Westpark Corporate Center

919 Maple Grove Drive | Fredericksburg, VA 22407

## **Property Features**

- Unique Opportunity to have your office built to your specifications
- Build-to-suit opportunities from 10,000 SF to 25,000 SF
- Unparalleled location near amenities and Interstate 95
- Building walks out on both floors. 2<sup>nd</sup> floor has direct parking lot access.
- SITE PLAN APPROVED, GROUNDWORK IN PLACE
- Over-parked with 143 parking spaces (5.7/1,000 SF)

## BUILD-TO-SUIT OFFICE FOR LEASE Westpark Corporate Center

919 Maple Grove Drive | Fredericksburg, VA 22407

## **Property Features**

- Unique Opportunity to have your office built to your specifications
- Build-to-suit opportunities from 10,000 SF to 25,000 SF
- Unparalleled location near amenities and Interstate 95
- Well-capitalized ownership
- Over-parked with 143 parking spaces (5.7/1,000 SF)