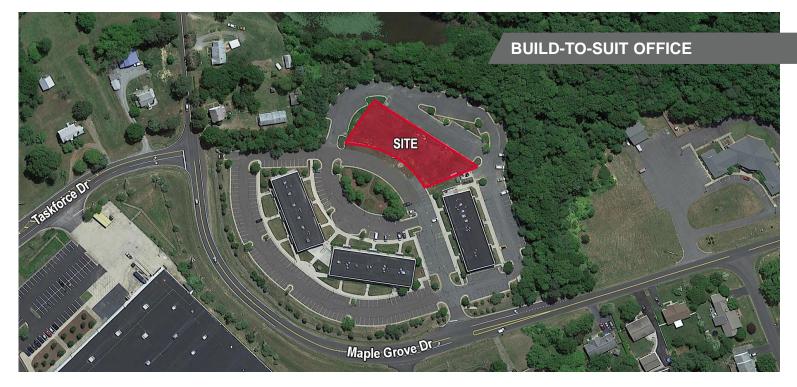

## **BUILD-TO-SUIT OFFICE FOR LEASE** Westpark Corporate Center

919 Maple Grove Drive | Fredericksburg, VA 22407

## **Property Features**

- Unique Opportunity to have your office built to your specifications
- Build-to-suit opportunities from 10,000 SF to 25,000 SF
- Unparalleled location near amenities and Interstate 95
- Building walks out on both floors. 2<sup>nd</sup> floor has direct parking lot access.
- SITE PLAN APPROVED, GROUNDWORK IN PLACE
- Over-parked with 143 parking spaces (5.7/1,000 SF)

## BUILD-TO-SUIT OFFICE FOR LEASE Westpark Corporate Center

919 Maple Grove Drive | Fredericksburg, VA 22407

## **Property Features**

- Unique Opportunity to have your office built to your specifications
- Build-to-suit opportunities from 10,000 SF to 25,000 SF
- Unparalleled location near amenities and Interstate 95
- Well-capitalized ownership
- Over-parked with 143 parking spaces (5.7/1,000 SF)