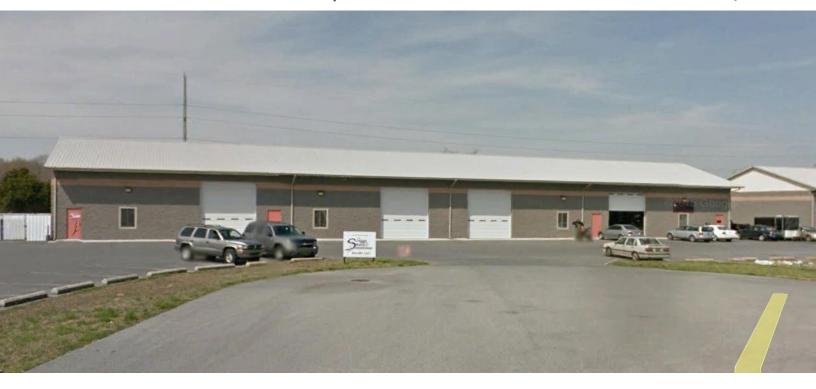

## For Lease

Cochran Business Park, Cochran Lane

Camden, DE

## **Property Information**

- $\Rightarrow$  2,500+/- SF Available
- ⇒ Open Area
- ⇒ Heat and AC throughout unit
- ⇒ Ample Parking
- ⇒ Lease Price: \$7.50 psf (plus Utilities)

For more information contact: