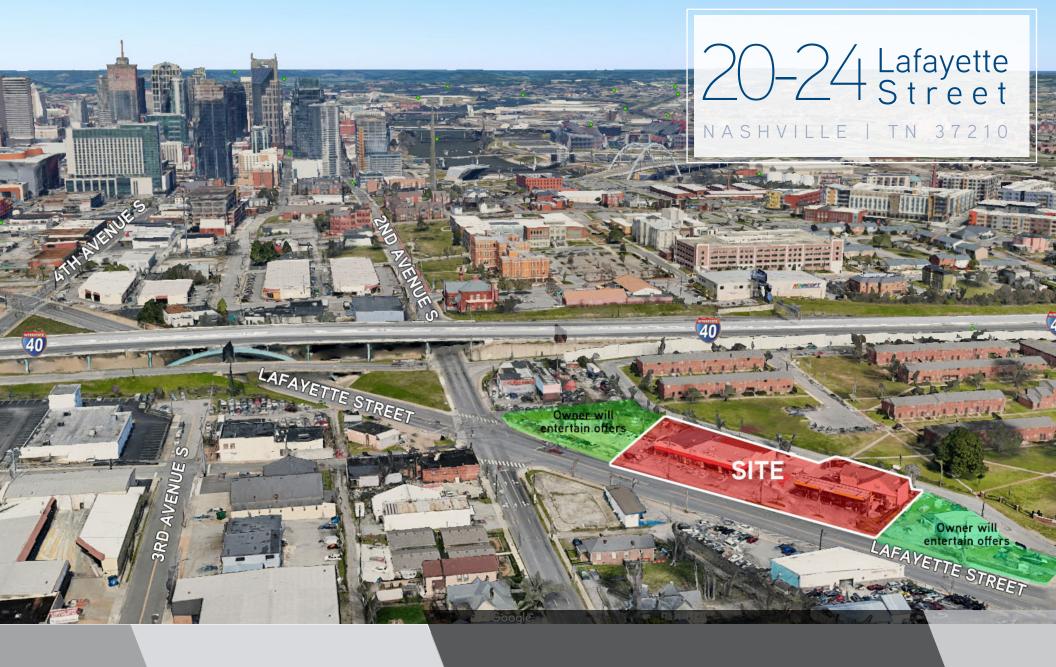

### Site Features

- 0.75 Acres (1.55 Acres with adjacent parcels)
- Opportunity Zone
- Prime location in MDHA's Envision Napier and Sudekum Transformation Plan
- Zoned Commercial Services with Urban Zoning Overlay
- Prime development site at SE Gateway to Downtown Nashville
- All utilities on site
- Existing Structures: 8,521 SF Retail Center and 1,988 SF C-Store
- Environmentally compliant
- 250' Road frontage on Lafayette (420' with adjacent parcel)
- Multi-story approved per MDHA Transformation Plan
- Sale Price: \$4,490,000