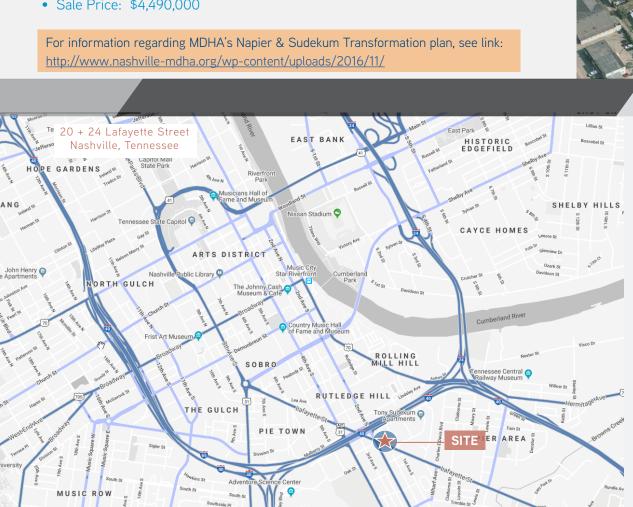

### Site Features

- 0.75 Acres (1.55 Acres with adjacent parcels)
- Opportunity Zone
- Prime location in MDHA's Envision Napier and Sudekum Transformation Plan
- Zoned Commercial Services with Urban Zoning Overlay
- Prime development site at SE Gateway to Downtown Nashville
- All utilities on site
- Existing Structures: 8,521 SF Retail Center and 1,988 SF C-Store
- Environmentally compliant
- 250' Road frontage on Lafayette (420' with adjacent parcel)
- Multi-story approved per MDHA Transformation Plan
- Sale Price: \$4,490,000