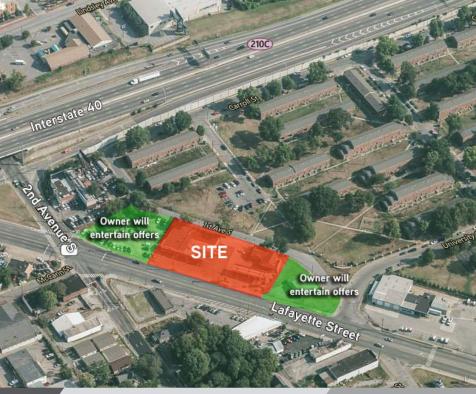

### Site Features

- 0.75 Acres (1.55 Acres with adjacent parcels)
- Opportunity Zone
- Prime location in MDHA's Envision Napier and Sudekum Transformation Plan
- Zoned Commercial Services with Urban Zoning Overlay
- Prime development site at SE Gateway to Downtown Nashville
- All utilities on site
- Existing Structures: 8,521 SF Retail Center and 1,988 SF C-Store
- Environmentally compliant
- 250' Road frontage on Lafayette (420' with adjacent parcel)
- Multi-story approved per MDHA Transformation Plan
- Sale Price: \$4,490,000