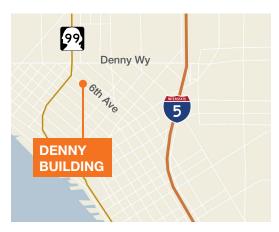

## Denny Building

2200 Sixth Avenue, Seattle, WA

| Master lease ends: December<br>31st, 2019 |
|-------------------------------------------|
| Suite 740: 1,289 SF                       |
| Plug & play configuration                 |
| Two private offices                       |
| Kitchenette                               |
| Available immediately                     |



#### Location



#### Contact

Tommy Aarts 206.398.2261 tommya@kiddermathews.com



## **Denny Building**





#### Contact

#### **Tommy Aarts**

206.398.2261 tommya@kiddermathews.com

This information supplied herein is from sources we deem reliable. It is provided without any representation, warranty or guarantee, expressed or implied as to its accuracy. Prospective Buyer or Tenant should conduct an independent investigation and verification of all matters deemed to be material, including, but not limited to, statements of income and expenses. Consult your attorney, accountant, or other professional advisor.



# For Lease

### **Denny Building**



#### Contact

Tommy Aarts 206.398.2261 tommya@kiddermathews.com

This information supplied herein is from sources we deem reliable. It is provided without