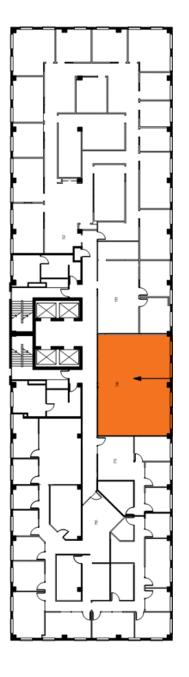

## Denny Building

2200 Sixth Avenue, Seattle, WA

| Master lease ends: December<br>31st, 2019 |
|-------------------------------------------|
| Suite 740: 1,289 SF                       |
| Plug & play configuration                 |
| Two private offices                       |
| Kitchenette                               |
| Available immediately                     |