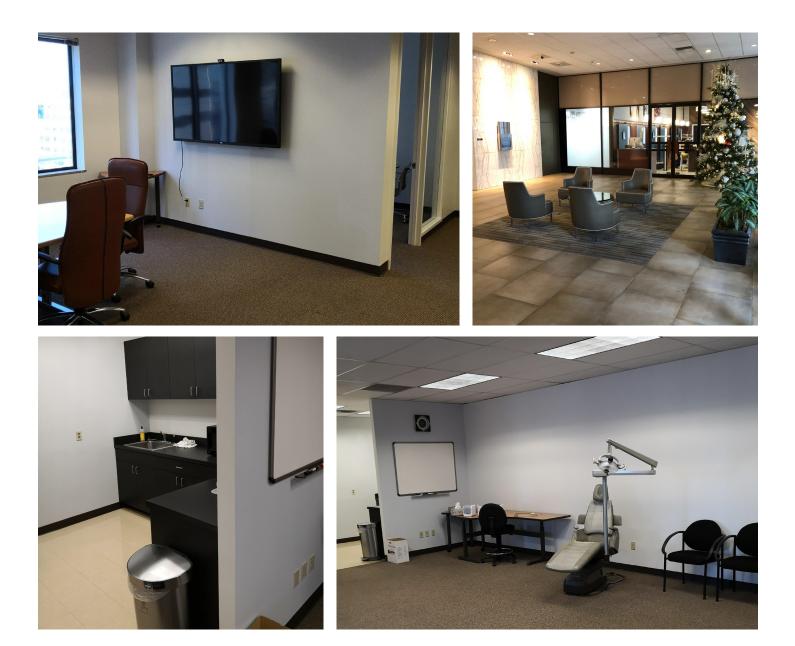

## Denny Building

2200 Sixth Avenue, Seattle, WA

| Master lease ends: December<br>31st, 2019 |
|-------------------------------------------|
| Suite 740: 1,289 SF                       |
| Plug & play configuration                 |
| Two private offices                       |
| Kitchenette                               |
| Available immediately                     |