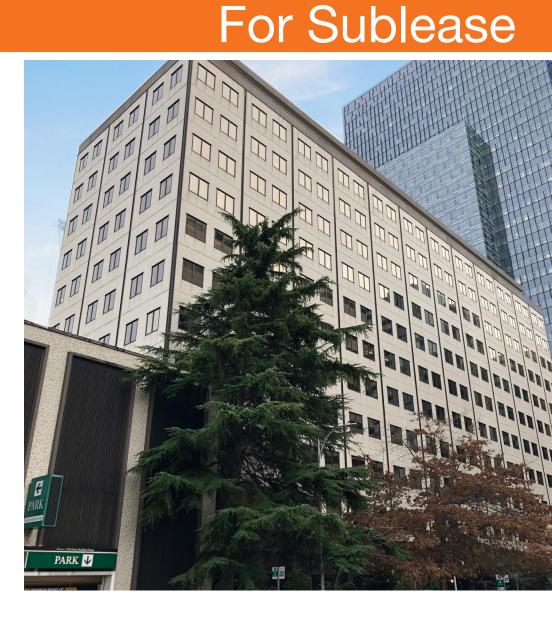

## Denny Building

2200 Sixth Avenue, Seattle, WA

| Master lease ends: December<br>31st, 2019 |
|-------------------------------------------|
| Suite 740: 1,289 SF                       |
| Plug & play configuration                 |
| Two private offices                       |
| Kitchenette                               |
| Available immediately                     |