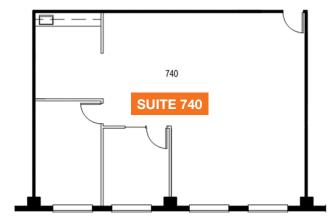

## Denny Building

2200 Sixth Avenue, Seattle, WA

| Master lease ends: December<br>31st, 2019 |
|-------------------------------------------|
| Suite 740: 1,289 SF                       |
| Plug & play configuration                 |
| Two private offices                       |
| Kitchenette                               |
| Available immediately                     |