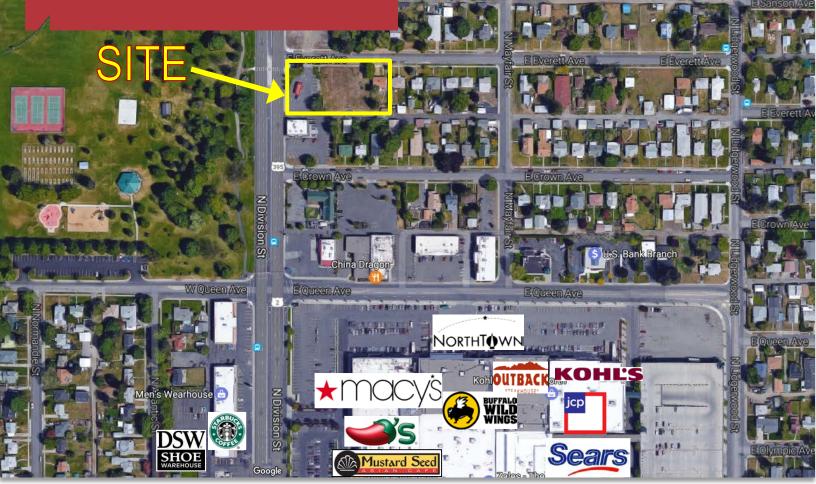

## **Property Features**

- Total Available SF: 37,026 SF ±
- Zoning: GC-70
- Parcel #s: 36323.2410, .2409, .2408, & .2407
- Traffic Counts on Division: 40,100 ADT
- Population within 3 Miles: 120,110
- Two blocks north of Northtown Mall and Northtown Square on the corner of N. Division St. and Everett Ave.