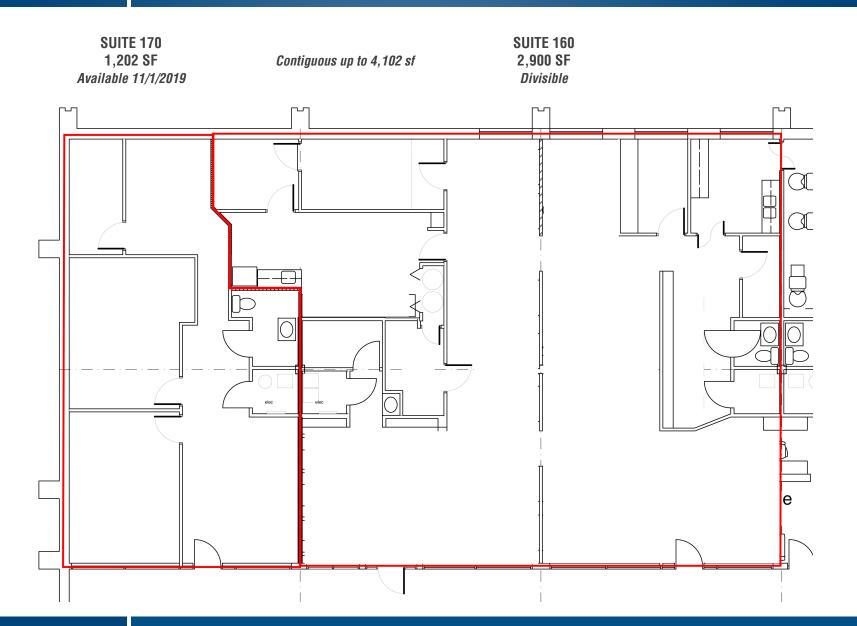

#### **AVAILABLE**

Suite 170: 1,202 sf (11/1/2019) Suite 160: 2,900 sf (divisible) Contiguous up to 4,102 sf

## SUITE 160 FLOOR PLAN haw thorn executive center | 10705-10715 charter drive | columbia, maryland 21044

Bethany Hobbs | Real Estate Advisor

🖀 410.953.0359 🛛 🐸 bhobbs@mackenziecommercial.com

MacKenzie Commercial Real Estate Services, LLC • 443-573-3200 • 111 S. Calvert Street, Suite 2800 | Baltimore, Maryland 21202 • www.MACKENZIECOMMERCIAL.com