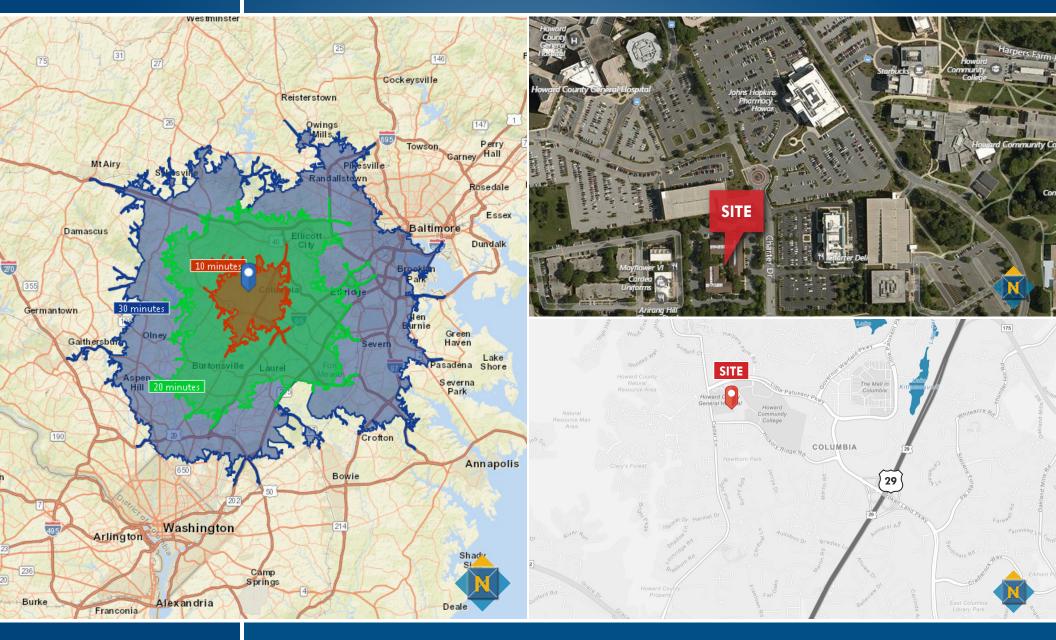

### LOCATION AND DRIVE TIMES HAWTHORN EXECUTIVE CENTER | 10705-10715 CHARTER DRIVE | COLUMBIA, MARYLAND 21044

#### HIGHLIGHTS

- Affordable Columbia location near Town Center
- Local owner with hands-on landlord and management
- Complementary mix of business and medical tenants
- Adjacent to Howard County General Hospital
- ► FiOS and Comcast available