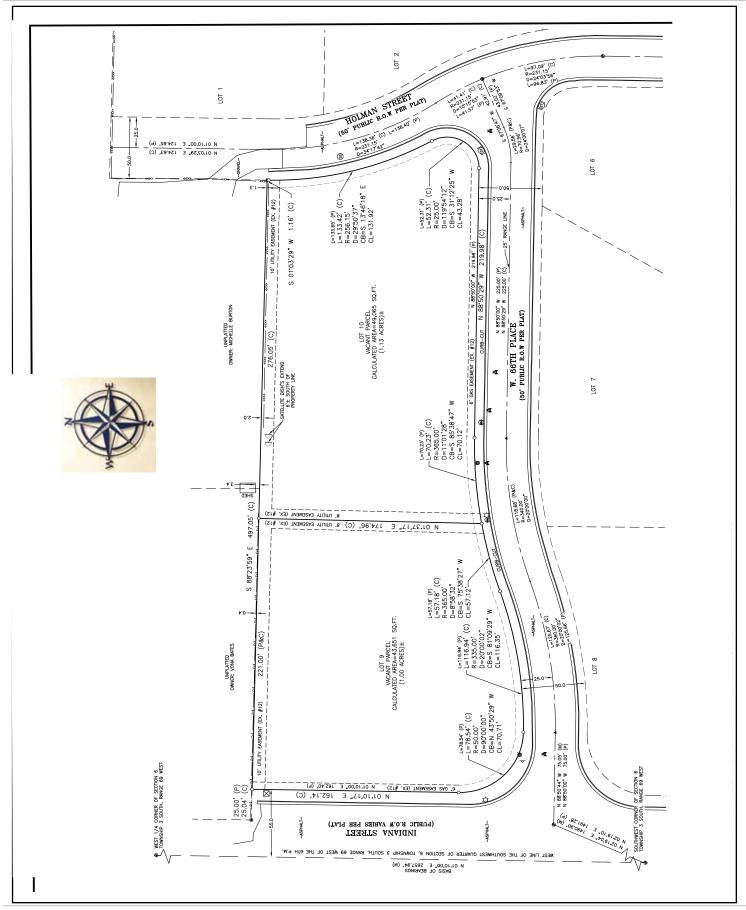

## 

66th Place & Indiana Street Arvada, Colorado

Property outlines are a visual representation of the properties and may not be accurate. Consult broker for complete legal description.

Great opportunity to own development land in the Indiana Business Center at approximately West 66th Place & Indiana Street in Arvada. Two platted lots are zoned PUD-Industrial, City of Arvada. A few of the allowed uses include restaurant, fast food, veterinarian, schools, self storage, vehicle sales, etc.

- Lot 9: 43,651 SF \$436,510 (\$10.00 PSF) Taxes: \$1,746 (2016)
- Lot 10: 49,065 SF \$490,650 (\$10.00 PSF) Taxes: \$1,945 (2016)

| <b>DEMOGRAPHICS:</b>     | 1 Mile    | 3 Miles  | <b>5 Miles</b> |
|--------------------------|-----------|----------|----------------|
| Population:              | 9,425     | 59,623   | 151,571        |
| Households:              | 3,520     | 22,848   | 58,840         |
| Median Household Income: | \$102,790 | \$95,388 | \$76,532       |
| Median Age:              | 44.30     | 43.40    | 42.20          |