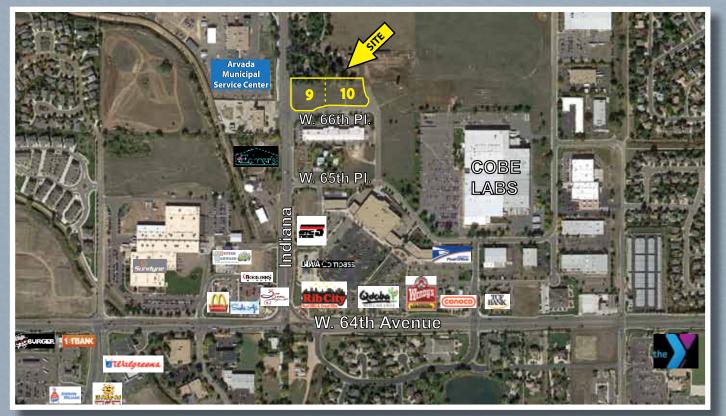

## 

66th Place & Indiana Street Arvada, Colorado

Property outlines are a visual representation of the properties and may not be accurate. Consult broker for complete legal description.

Great opportunity to own development land in the Indiana Business Center at approximately West 66th Place & Indiana Street in Arvada. Two platted lots are zoned PUD-Industrial, City of Arvada. A few of the allowed uses include restaurant, fast food, veterinarian, schools, self storage, vehicle sales, etc.

- Lot 9: 43,651 SF \$436,510 (\$10.00 PSF) Taxes: \$1,746 (2016)
- Lot 10: 49,065 SF \$490,650 (\$10.00 PSF) Taxes: \$1,945 (2016)

| <b>DEMOGRAPHICS:</b>     | 1 Mile    | 3 Miles  | <b>5 Miles</b> |
|--------------------------|-----------|----------|----------------|
| Population:              | 9,425     | 59,623   | 151,571        |
| Households:              | 3,520     | 22,848   | 58,840         |
| Median Household Income: | \$102,790 | \$95,388 | \$76,532       |
| Median Age:              | 44.30     | 43.40    | 42.20          |