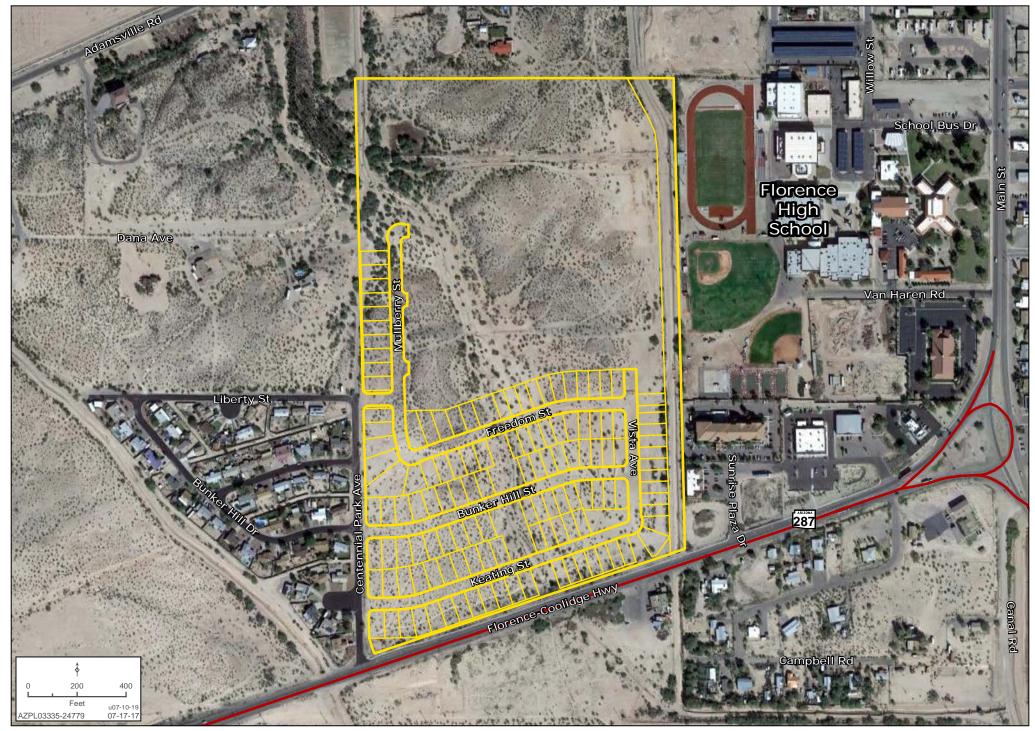

# WESTERN CROSSING ONE & TWO

W/NWC MAIN STREET & HWY 287 | FLORENCE, PINAL COUNTY, ARIZONA

**Florence** Subject **Florence** High School 287 Florence Goolidge Hwy

**LOCATION** Property is located west of the northwest corner of Main Street & Highway 287 in Florence, Pinal County, Arizona

**SIZE** ± 99.41 acres Western Crossing One - 130 Final Platted Lots 64 - 47' x 115' and 66 - 57' x 115'

Western Crossing Two - Planned for 143 Lots 127 - 47' x 115' and 16 - 57' x 115'

PRICE \$17,500 per acre

**ZONING** PUD, R1

**IMPACT FEES** \$11,090

**TAXES** \$10,406 (2018)

#### **FINAL PLATS**

Click here to view Phase I Final Plat Click here to view Phase II Final Plat

**COMMENTS** Located within the Towne Core Infill Incentive Plan Click here for more information.

Johnson Ranch Estates