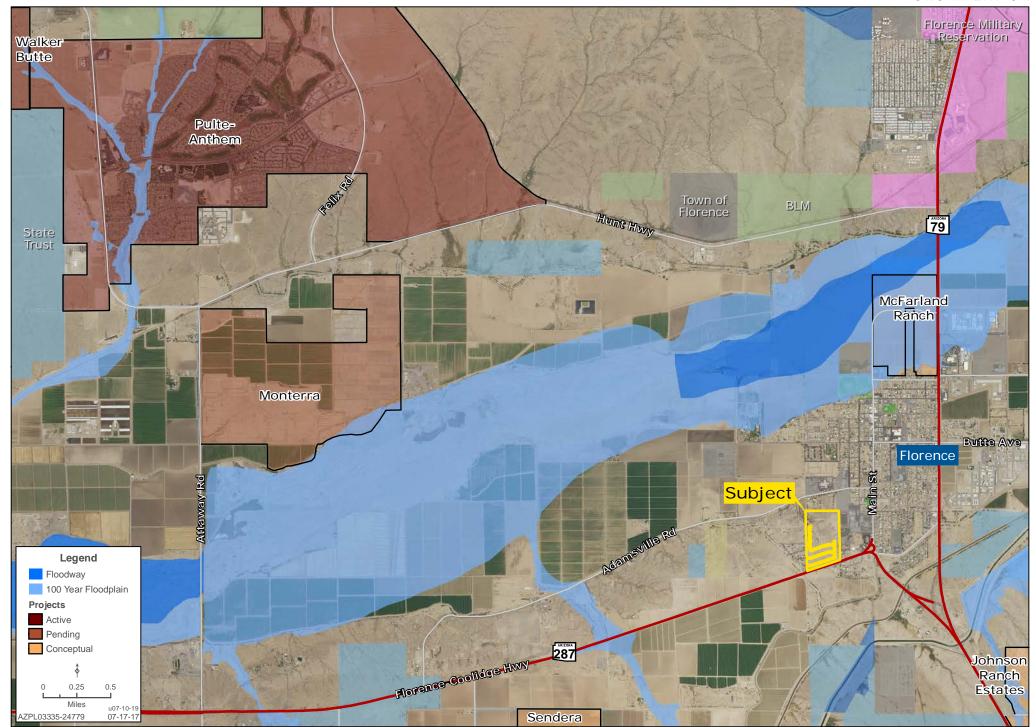

w Phase I Final Plat Click here to view Phase II Final Plat

**COMMENTS** Located within the Towne Core Infill Incentive Plan Click here for more information.

Johnson Ranch Estates

**Ben Heglie** | bheglie@landadvisors.com **Ryan Semro** | rsemro@landadvisors.com **Bret Rinehart** | brinehart@landadvisors.com 4900 North Scottsdale Road, Suite 3000, Scottsdale, Arizona 85251 ph. 480.483.8100 | www.landadvisors.com

The information contained herein is from sources deemed reliable. We have no reason to doubt its accuracy but do not guarantee it. It is the responsibility of the person reviewing this information to independently verify it. This package is subject to change, prior sale or complete withdrawal. AZPL03335 - 7.10.19



# **PROPERTY DETAIL MAP**





## **SURROUNDING AREA MAP**





## **SURROUNDING DEVELOPMENT MAP**





## **REGIONAL MAP**