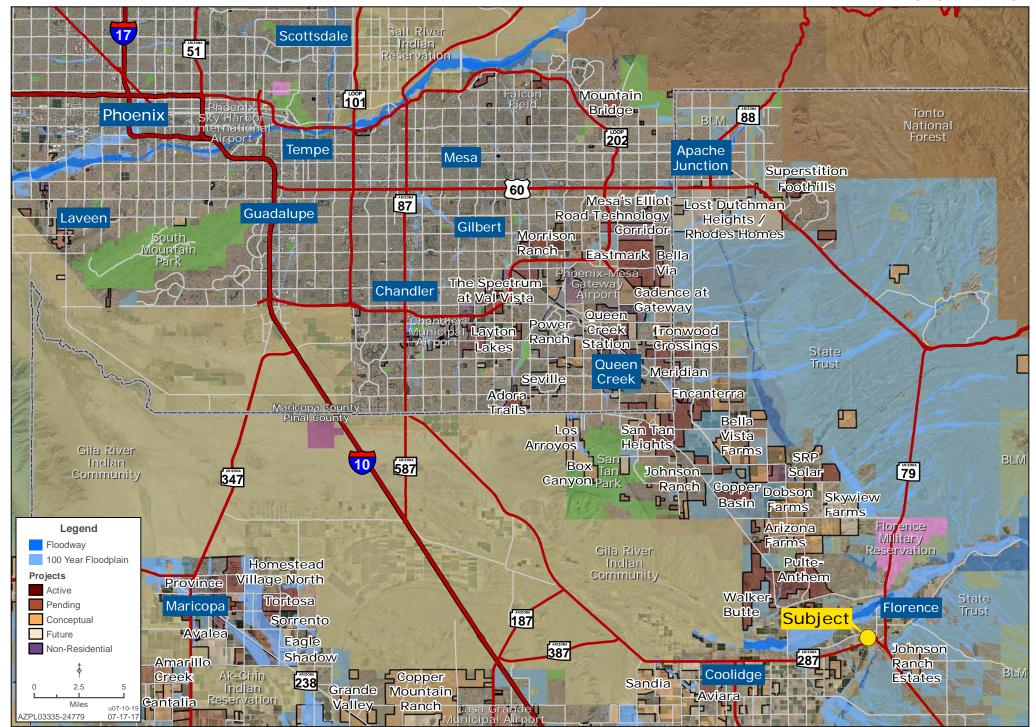

MMENTS** Located within the Towne Core Infill Incentive Plan Click here for more information.

Johnson Ranch Estates

**Ben Heglie** | bheglie@landadvisors.com **Ryan Semro** | rsemro@landadvisors.com **Bret Rinehart** | brinehart@landadvisors.com 4900 North Scottsdale Road, Suite 3000, Scottsdale, Arizona 85251 ph. 480.483.8100 | www.landadvisors.com

The information contained herein is from sources deemed reliable. We have no reason to doubt its accuracy but do not guarantee it. It is the responsibility of the person reviewing this information to independently verify it. This package is subject to change, prior sale or complete withdrawal. AZPL03335 - 7.10.19



# **PROPERTY DETAIL MAP**





## **SURROUNDING AREA MAP**





## **SURROUNDING DEVELOPMENT MAP**





## **REGIONAL MAP**