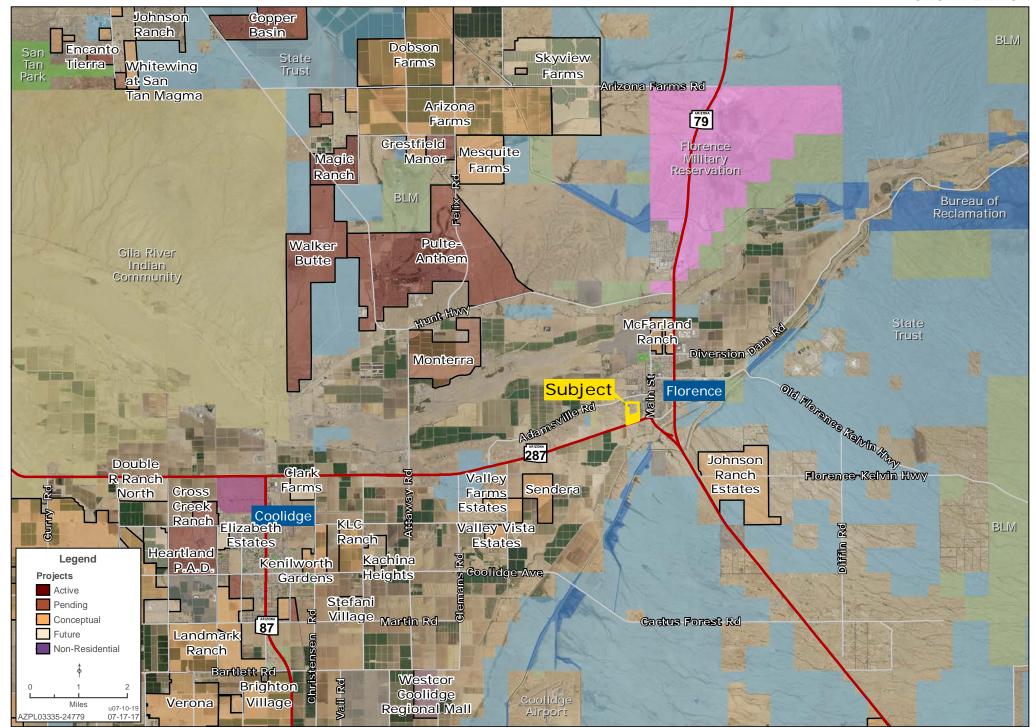

Phase II Final Plat

**COMMENTS** Located within the Towne Core Infill Incentive Plan Click here for more information.

Johnson Ranch Estates

**Ben Heglie** | bheglie@landadvisors.com **Ryan Semro** | rsemro@landadvisors.com **Bret Rinehart** | brinehart@landadvisors.com 4900 North Scottsdale Road, Suite 3000, Scottsdale, Arizona 85251 ph. 480.483.8100 | www.landadvisors.com

The information contained herein is from sources deemed reliable. We have no reason to doubt its accuracy but do not guarantee it. It is the responsibility of the person reviewing this information to independently verify it. This package is subject to change, prior sale or complete withdrawal. AZPL03335 - 7.10.19



# **PROPERTY DETAIL MAP**





## **SURROUNDING AREA MAP**





## **SURROUNDING DEVELOPMENT MAP**





## **REGIONAL MAP**