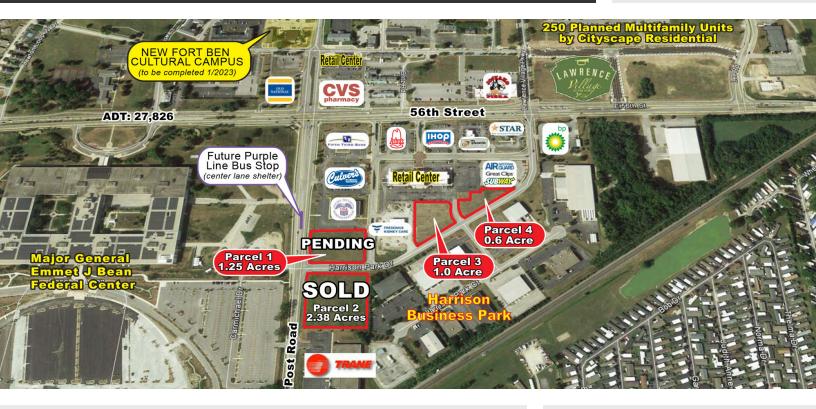

### **PROPERTY OVERVIEW**

Two parcels of land for sale in Fort Harrison, adjacent to the Major General Emmett J. Bean Federal Center, a 1.6 million square foot facility with over 4,000 employees.

#### **PROPERTY HIGHLIGHTS**

- Land For Sale: Parcel #1: 1.25 Acres (Pending); Parcel #3 1.0 Acre; Parcel #4 0.6 Acre
- Zoned DP (Planned Development)
- Exposure to Over 43,220 Vehicles Per Day
- Adjacent to the Major General Emmett J. Bean Federal Center, a 1.6 Million Square Foot Facility with Over 5,000 Employees
- Located Across from Lawrence Village at the Fort, a 100-acre Mixed Use Project Encompassing Residential, Retail, Office and Entertainment Venues
- Also Nearby: Fort Harrison State Park, Ivy Tech Community College, YMCA, Indiana National Guard and Lawrence Community Park & Soccer Fields

#### **TRAFFIC COUNTS**

| 56 | 6th Street | 27,826 |
|----|------------|--------|
| P  | ost Road   | 13,699 |