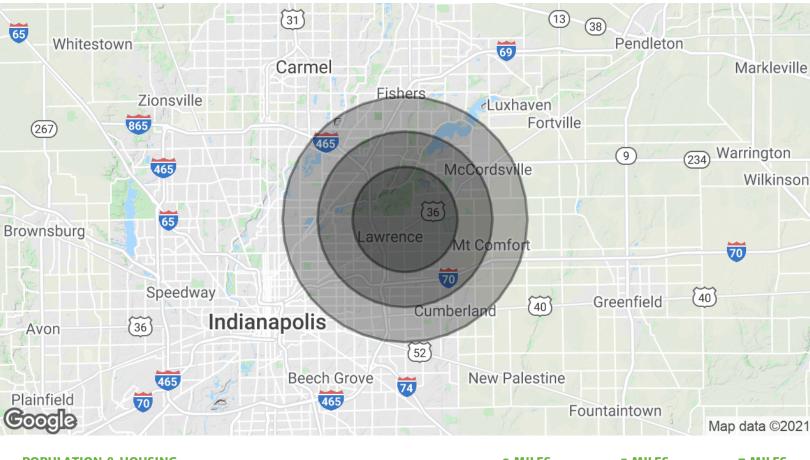

| DEMOGRAPHICS            | 3 MILES  | 5 MILES  |
|-------------------------|----------|----------|
| <b>Total Population</b> | 82,735   | 192,446  |
| Average HH Income       | \$58,811 | \$71,162 |
| Businesses              | 2,281    | 7,163    |
| Employees               | 28,189   | 91,445   |
|                         |          |          |

## LAND FOR SALE

5505 N Post Road Indianapolis, IN 46216

| POPULATION & HOUSING                | 3 MILES   | 5 MILES   | 7 MILES   |
|-------------------------------------|-----------|-----------|-----------|
| Total Population                    | 82,735    | 192,446   | 336,515   |
| Projected Annual Growth (2019-2024) | 0.3%      | 0.4%      | 0.7%      |
| Total Households                    | 32,747    | 78,452    | 143,099   |
| Median Home Value                   | \$137,142 | \$153,771 | \$162,665 |
| INCOME & BUSINESS                   | 3 MILES   | 5 MILES   | 7 MILES   |
| Average HH income                   | \$58,811  | \$71,162  | \$74,848  |
| Daytime Population (16+ years)      | 48,855    | 143,046   | 263,403   |
| Total Businesses                    | 2,281     | 7,163     | 14,284    |
| Total Employees                     | 28,189    | 91,445    | 174,251   |
|                                     |           |           |           |