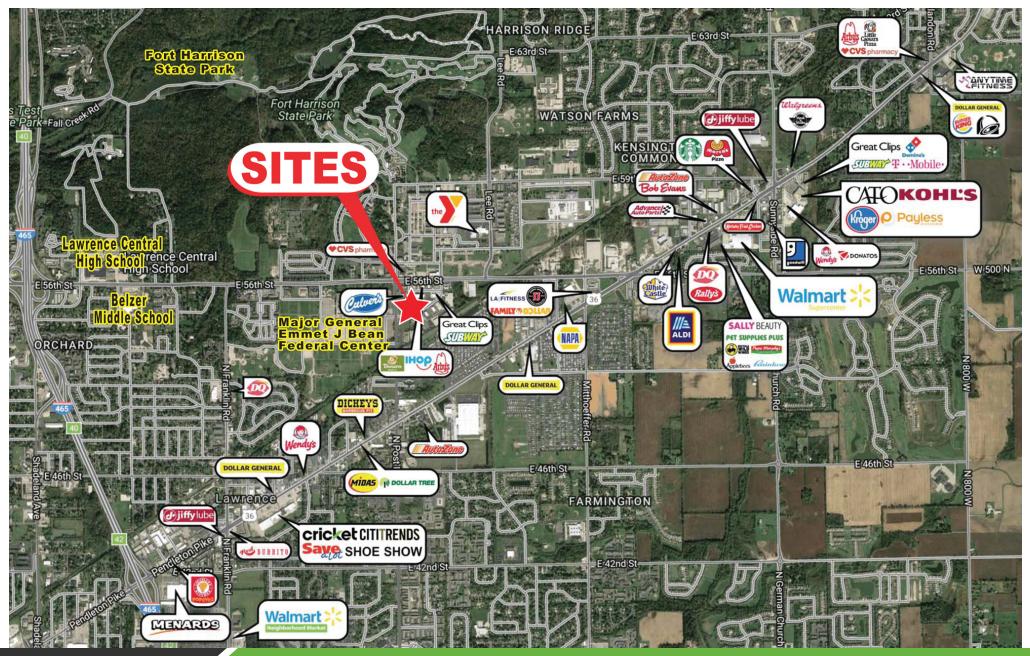

### **PROPERTY OVERVIEW**

Two parcels of land for sale in Fort Harrison, adjacent to the Major General Emmett J. Bean Federal Center, a 1.6 million square foot facility with over 4,000 employees.

#### **PROPERTY HIGHLIGHTS**

- Land For Sale: Parcel #1: 1.25 Acres (Pending); Parcel #3 1.0 Acre; Parcel #4 0.6 Acre
- Zoned DP (Planned Development)
- Exposure to Over 43,220 Vehicles Per Day
- Adjacent to the Major General Emmett J. Bean Federal Center, a 1.6 Million Square Foot Facility with Over 5,000 Employees
- Located Across from Lawrence Village at the Fort, a 100-acre Mixed Use Project Encompassing Residential, Retail, Office and Entertainment Venues
- Also Nearby: Fort Harrison State Park, Ivy Tech Community College, YMCA, Indiana National Guard and Lawrence Community Park & Soccer Fields