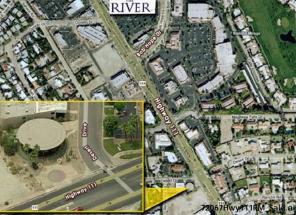

- Close to The River (Theatres, P. F. Chang's, Flemings, Cheesecake Factory, The Yardhouse, etc.)
- Excellent for Professional Headquarters
- 42,000 Cars Per Day at Highway 111 & Bob Hope
- APN: 682-350-001 (.23 Acres) Zoned PUDC