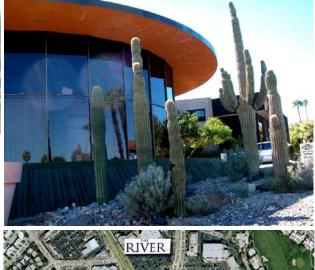

## OVER 4,800 SF OF PRIME OFFICE/SHOWROOM 72067 HIGHWAY 111, RANCHO MIRAGE, CA

YOUR BUSINESS HERE

• Highly Desirable Highway 111 Visibility

FOR SALE Bring All Offers!

- Exquisite Circular Architecture Stunning Interior
- 360° Exterior Glass Walls Central Spiral Staircase
- Twelve (12) Elegant Second Floor Suites
- Thirteen (13) Parking Spaces

- Close to The River (Theatres, P. F. Chang's, Flemings, Cheesecake Factory, The Yardhouse, etc.)
- Excellent for Professional Headquarters
- 42,000 Cars Per Day at Highway 111 & Bob Hope
- APN: 682-350-001 (.23 Acres) Zoned PUDC