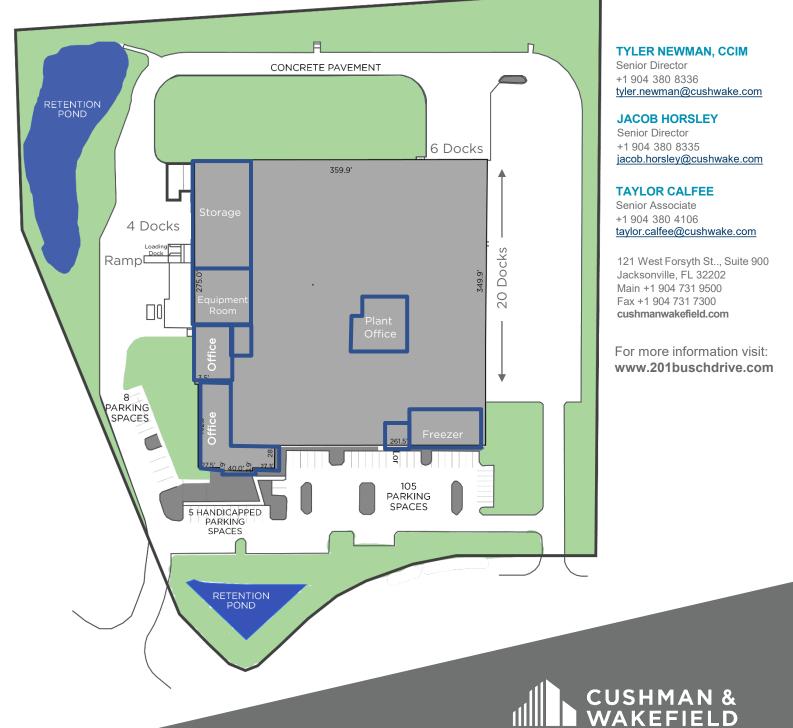

#### SITE PLAN

cushmanwakefield.com

©2020 Cushman & Wakefield. All rights reserved. The information contained in this communication is strictly confidential. This information has been obtained from sources believed to be reliable but has not been verified. No warranty or representation, express or implied, is made as to the condition of the property (or properties) referenced herein or as to the accuracy or completeness of the information contained herein, and same is submitted subject to errors, omissions, change of price, rental or other conditions, withdrawal without notice, and to any special listing conditions imposed by the property owner(s). Any projections, opinions or estimates are subject to uncertainty and do not signify current or future property performance.

### 201 Busch Drive Jacksonville, FL 32218 138,210 SF Warehouse / Distribution

| Address            | 201 Busch Drive                 |
|--------------------|---------------------------------|
| Year Built:        | 1993                            |
| Total Building SF: | ±138,210 SF                     |
| Construction:      | Masonry                         |
| Land Area:         | 10.79 Acres                     |
| Office Area:       | ±19,490 SF (2 Story)            |
| Plant Office:      | ±3,783 SF                       |
| Clear Height:      | 24'                             |
| Parking:           | ±118 Auto Spaces;<br>11 Trailer |
| Fire Protection:   | Wet System                      |
| Doors:             | 30 Docks / 1 Ramp               |
| Zoning:            | IL (Industrial Light)           |