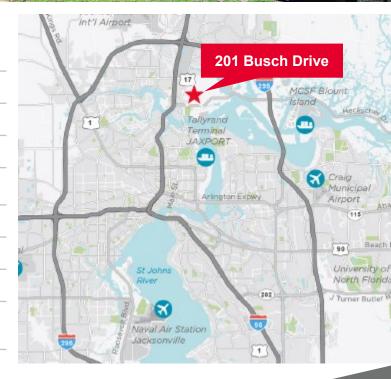

### 201 Busch Drive Jacksonville, FL 32218 138,210 SF Warehouse / Distribution

| Address            | 201 Busch Drive                 |
|--------------------|---------------------------------|
| Year Built:        | 1993                            |
| Total Building SF: | ±138,210 SF                     |
| Construction:      | Masonry                         |
| Land Area:         | 10.79 Acres                     |
| Office Area:       | ±19,490 SF (2 Story)            |
| Plant Office:      | ±3,783 SF                       |
| Clear Height:      | 24'                             |
| Parking:           | ±118 Auto Spaces;<br>11 Trailer |
| Fire Protection:   | Wet System                      |
| Doors:             | 30 Docks / 1 Ramp               |
| Zoning:            | IL (Industrial Light)           |

## 201 Busch Drive

Jacksonville, FL 32218