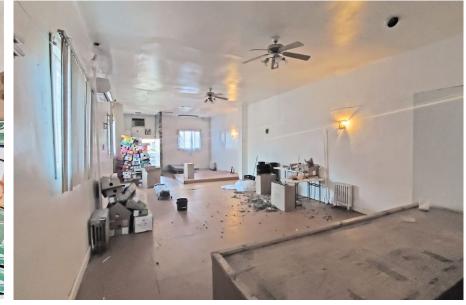

# 740 CHAUNCEY STREET

**BUSHWICK, BROOKLYN** 





RETAIL SPACE FOR LEASE

# **BUSHWICK BROOKLYN**

# **740 CHAUNCEY STREET**

#### **SPACE HIGHLIGHTS**

Corner of Evergreen 1,600 SF 12 FT 80 FT Avenue & Chauncey St

## DIMENSIONS ZONING OCCUPANCY ASKING RENT

20 FT x 70 FT M1-1 Immediate Upon Request

## **HIGHLIGHTS**

- Perfect Corner Space
- High Visibility
- Close to Public Transportation
- Priced to Move



# **BUSHWICK BROOKLYN**

## **EXISTING CONDITION**









#### **NEIGHBORHOOD DEMOGRAPHICS**



122,930

POPULATION WITHIN 1-MILE RADIUS



**35.30 Years** 

AVERAGE POPULATION AGE



4.14%

POPULATION GROWTH SINCE 2010



\$59,997

AVERAGE HHI WITHIN 1-MILE RADIUS



2,183

TOTAL BUSINESSES WITHIN 1-MILE RADIUS



\$776 M

ANNUAL SPENDING WITHIN 1-MILE RADIUS

## **BUSHWICK BROOKLYN**

#### **NEIGHBORHOOD & TRANSPORTATION**

#### NEIGHBORHOOD TENANTS

The Evergreen

Plaza Meat Market

Crust

Rite Aid

Purgatory

D&S Deli

Father Knows Best

New Texas Fried Chicken

Jimmy's Pizza

Delta Deli & Grocery

One Way Deli

Win Xin Kitchen

BARCHAA

Halsey Ale House

Salud Bar & Grill

The Steel Mill

Maya Fusion Cafe

Los Naranjos Food

Nature's Gourmet Deli

Sabor deli food

Nat's Hardware

#### TRANSPORTATION

6 Min Walk at Chauncey Street (0.3 mi)