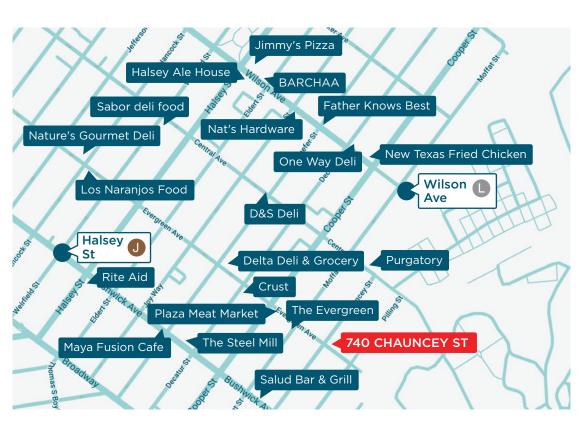

#### **NEIGHBORHOOD & TRANSPORTATION**

#### NEIGHBORHOOD TENANTS

The Evergreen

Plaza Meat Market

Crust

Rite Aid

Purgatory

D&S Deli

Father Knows Best

New Texas Fried Chicken

Jimmy's Pizza

Delta Deli & Grocery

One Way Deli

Win Xin Kitchen

BARCHAA

Halsey Ale House

Salud Bar & Grill

The Steel Mill

Maya Fusion Cafe

Los Naranjos Food

Nature's Gourmet Deli

Sabor deli food

Nat's Hardware

#### TRANSPORTATION

6 Min Walk at Chauncey Street (0.3 mi)

**J**Z

7 Min Walk at Wilson Avenue (0.3 mi)

8 Min Walk at Bushwick Ave-Aberdeen St (0.4 mi)

14 Min Walk at Halsey Street (0.7 mi)

15 Min Walk at Broadway Junction (0.7 mi)