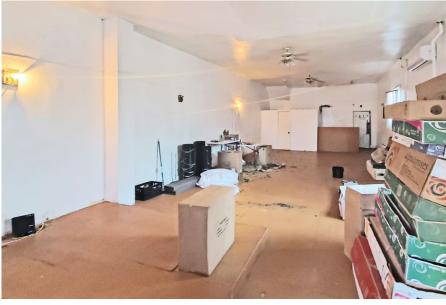

# 740 CHAUNCEY STREET

**BUSHWICK, BROOKLYN** 





RETAIL SPACE FOR LEASE

# **BUSHWICK BROOKLYN**

# **740 CHAUNCEY STREET**

#### **SPACE HIGHLIGHTS**

Corner of Evergreen 1,600 SF 12 FT 80 FT Avenue & Chauncey St

## DIMENSIONS ZONING OCCUPANCY ASKING RENT

20 FT x 70 FT M1-1 Immediate Upon Request

## **HIGHLIGHTS**

- Perfect Corner Space
- High Visibility
- Close to Public Transportation
- Priced to Move



# **BUSHWICK BROOKLYN**

## **EXISTING CONDITION**









#### **NEIGHBORHOOD DEMOGRAPHICS**



122,930

POPULATION WITHIN 1-MILE RADIUS



**35.30 Years** 

AVERAGE POPULATION AGE



4.14%

POPULATION GROWTH SINCE 2010



\$59,997

AVERAGE HHI WITHIN 1-MILE RADIUS



2,183

TOTAL BUSINESSES WITHIN 1-MILE RADIUS



\$776 M

ANNUAL SPENDING WITHIN 1-MILE RADIUS

## **BUSHWICK BROOKLYN**

#### **NEIGHBORHOOD & TRANSPORTATION**

#### NEIGHBORHOOD TENANTS

The Evergreen

Plaza Meat Market

Crust

Rite Aid

Purgatory

D&S Deli

Father Knows Best

New Texas Fried Chicken

Jimmy's Pizza

Delta Deli & Grocery

One Way Deli

Win Xin Kitchen

BARCHAA

Halsey Ale House

Salud Bar & Grill

The Steel Mill

Maya Fusion Cafe

Los Naranjos Food

Nature's Gourmet Deli

Sabor deli food

Nat's Hardware

#### TRANSPORTATION

6 Min Walk at Chauncey Street (0.3 mi