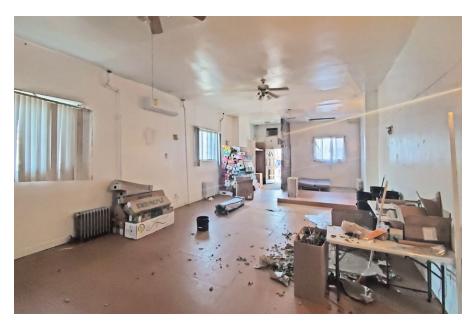

# 740 CHAUNCEY STREET

**BUSHWICK, BROOKLYN** 





RETAIL SPACE FOR LEASE

# **BUSHWICK BROOKLYN**

# **740 CHAUNCEY STREET**

#### **SPACE HIGHLIGHTS**

Corner of Evergreen 1,600 SF 12 FT 80 FT Avenue & Chauncey St

## DIMENSIONS ZONING OCCUPANCY ASKING RENT

20 FT x 70 FT M1-1 Immediate Upon Request

## **HIGHLIGHTS**

- Perfect Corner Space
- High Visibility
- Close to Public Transportation
- Priced to Move



# **BUSHWICK BROOKLYN**

## **EXISTING CONDITION**









#### **NEIGHBORHOOD DEMOGRAPHICS**



122,930

POPULATION WITHIN 1-MILE RADIUS



**35.30 Years** 

AVERAGE POPULATION AGE



4.14%

POPULATION GROWTH SINCE 2010



\$59,997

AVERAGE HHI WITHIN 1-MILE RADIUS



2,183

TOTAL BUSINESSES WITHIN 1-MILE RADIUS



\$776 M

ANNUAL SPENDING WITHIN 1-MILE RADIUS

## **BUSHWICK BROOKLYN**

#### **NEIGHBORHOOD & TRANSPORTATION**

#### NEIGHBORHOOD TENANTS

The Evergreen

Plaza Meat Market

Crust

Rite Aid

Purgatory

D&S Deli

Father Knows Best

New Texas Fried Chicken

Jimmy's Pizza

Delta Deli & Grocery

One Way Deli

Win Xin Kitchen

BARCHAA

Halsey Ale House

Salud Bar & Grill

The Steel Mill

Maya Fusion Cafe

Los Naranjos Food

Nature's Gourmet Deli

Sabor deli food

Nat's Hardware

#### TRANSPORTATION

6 Min Walk at Chauncey Street (0.