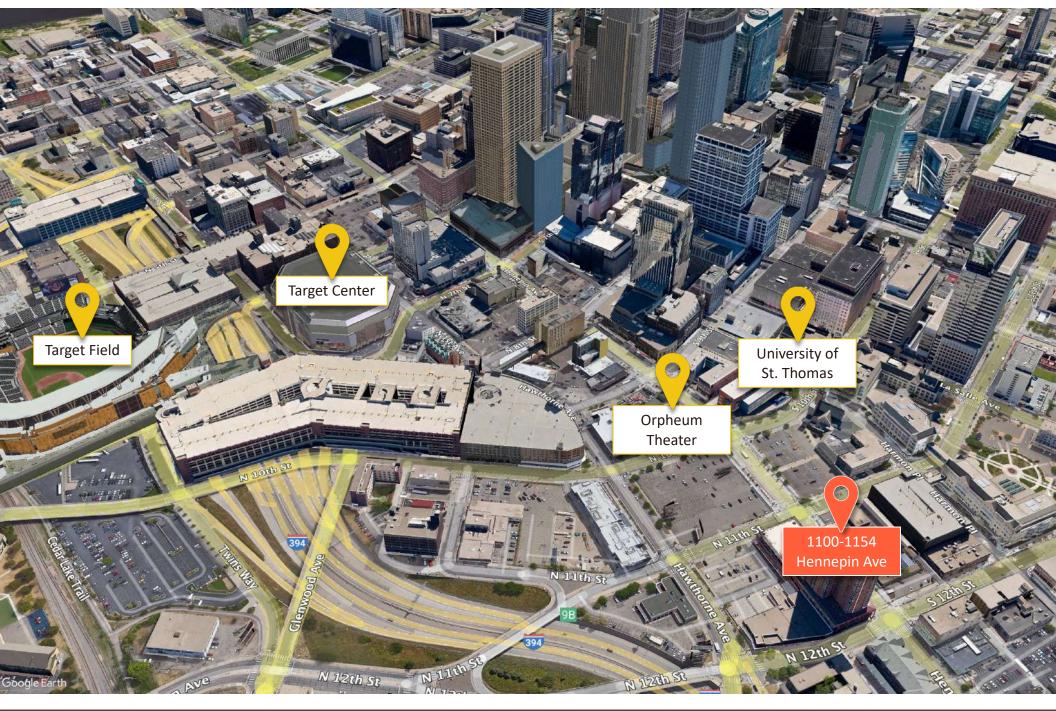

ed building signage available on Hennepin Avenue and  $11^{\text{th}}\,\text{Street}\,N$



# DEMOGRAPHICS AND TRAFFIC COUNTS:

- Average Population: 1 mile 15,453, 3 miles - 150,107 and 5 miles - 315,996
- Average Household Income: 1 mile \$54,158, 3 miles - \$52,828 and 5 miles - \$57,432
- Hennepin Avenue 15,000 VPD, N 12th St 9,900 VPD, and N 13th St 9,400 VPD

#### www.SpaceAvailableMN.com

#### This information is accurate as of the date of printing and is subject to change without notice. All information is deemed accurate, but cannot be guaranteed.

# SPACE PLAN 13,758 SF (APPROX.)



www.SpaceAvailableMN.com

This information is accurate as of the date of printing and is subject to change without notice. All information is deemed accurate, but cannot be guaranteed.

# **AERIAL**



#### www.SpaceAvailableMN.com

This information is accurate as of the date of printing and is subject to change without notice. All information is deemed accurate, but cannot be guaranteed.