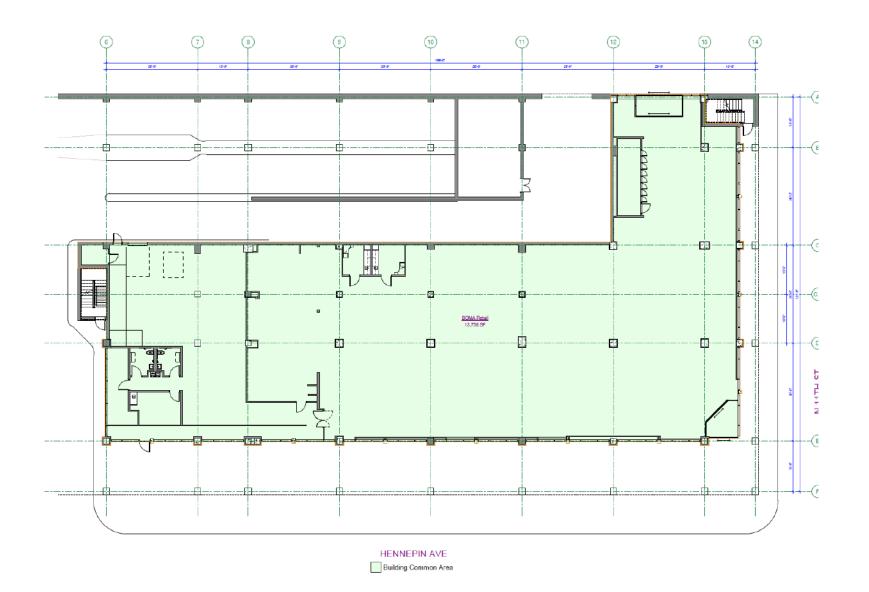

# SPACE PLAN 13,758 SF (APPROX.)

www.SpaceAvailableMN.com

This information is accurate as of the date of printing and is subject to change without notice. All information is deemed accurate, but cannot be guaranteed.