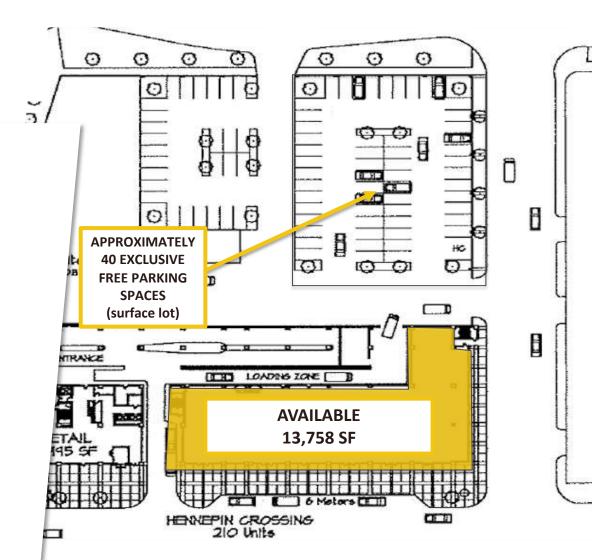

### FREE PARKING IN DOWNTOWN MINNEAPOLIS!

# SPACE AVAILABLE:

- 13,758 square feet (approximately)
- 2024 CAM: \$6.84 psf and Tax: \$1.67 psf
- Lease Rate: Negotiable
- Exclusive free parking spaces: 40 (approx.)
- Column Spacing: 28'
- Ceiling Height: 11' 3"
- Loading area with a dock door
- Box bailer
- Storefront on Hennepin Avenue: 188 sf (approx.)
- Storefront on 11<sup>th</sup> St N: 95 sf (approx.)
- Illuminated building signage available on Hennepin Avenue and  $11^{\text{th}}\,\text{Street}\,N$