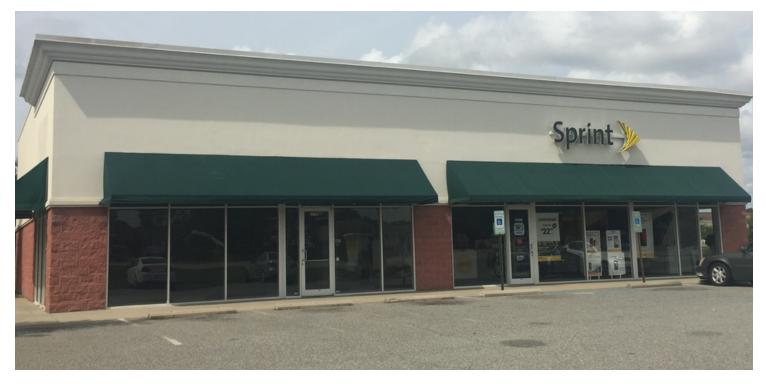

#### **OFFERING SUMMARY**

Available SF: 2,500 SF

Lease Rate: Negotiable

Building Size: 4,500 SF

Available 9/1/2020

AVAILABLE SPACES SF
Suite B 2,500 SF

#### **PROPERTY HIGHLIGHTS**

- Premium market exposure adjacent to Tech Center Marketplace,
   Peninsula's newest Power Center anchored by Whole Foods & P.F.
   Chang's.
- Prime location at the intersection of Jefferson Ave. and Oyster Point Rd. Opportunity to join Sprint in front of Costco, The Fresh Market and adjacent to Target.
- 53,000 VPD on Jefferson Ave. and 43,000 VPD on Oyster Point Rd.
- Highly visible monument signage on Jefferson Ave.