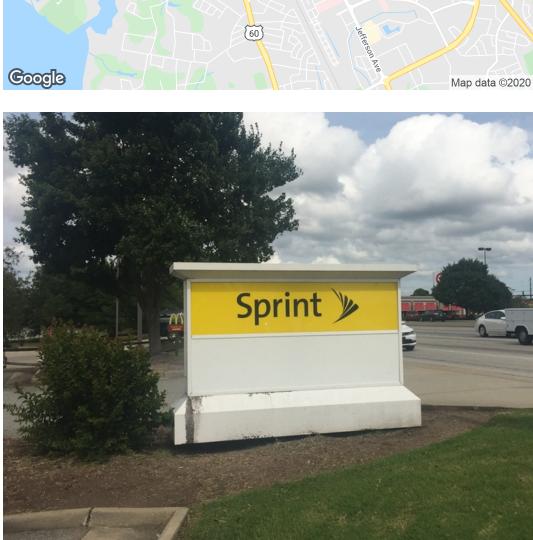

### PROPERTY OVERVIEW

#### **PROPERTY HIGHLIGHTS**

- Premium market exposure adjacent to Tech Center Marketplace,
   Peninsula's newest Power Center anchored by Whole Foods & P.F.
   Chang's.
- Prime location at the intersection of Jefferson Ave. and Oyster Point Rd. Opportunity to join Sprint in front of Costco, The Fresh Market and adjacent to Target.
- 53,000 VPD on Jefferson Ave. and 43,000 VPD on Oyster Point Rd.
- Highly visible monument signage on Jefferson Ave.