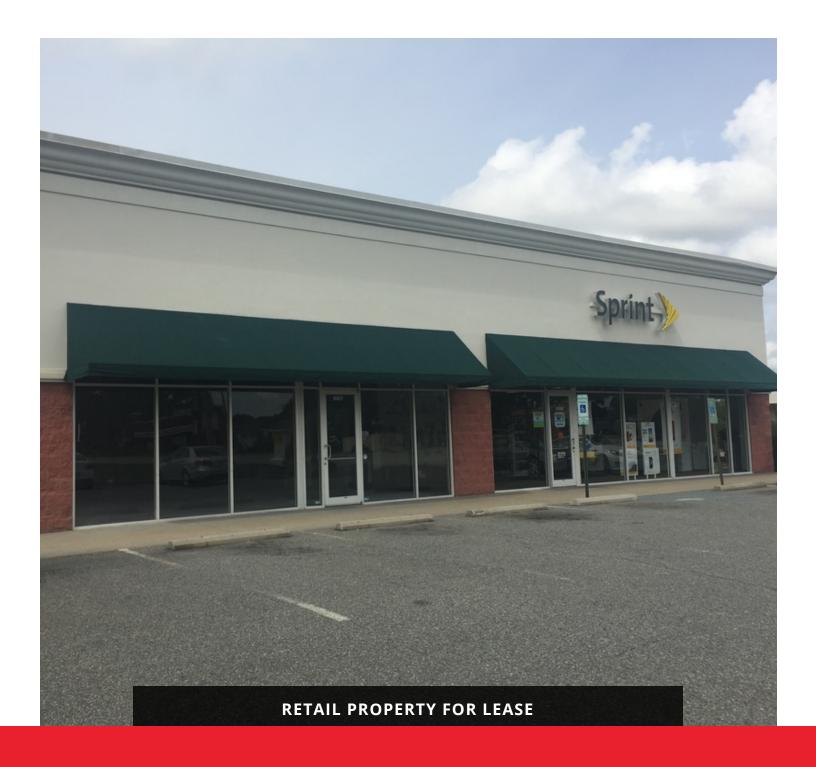

#### **OFFERING SUMMARY**

Available SF: 2,500 SF

Lease Rate: Negotiable

Building Size: 4,500 SF

Available 9/1/2020

AVAILABLE SPACES SF
Suite B 2,500 SF

#### **PROPERTY HIGHLIGHTS**

- Premium market exposure adjacent to Tech Center Marketplace,
   Peninsula's newest Power Center anchored by Whole Foods & P.F.
   Chang's.
- Prime location at the intersection of Jefferson Ave. and Oyster Point Rd. Opportunity to join Sprint in front of Costco, The Fresh Market and adjacent to Target.
- 53,000 VPD on Jefferson Ave. and 43,000 VPD on Oyster Point Rd.
- Highly visible monument signage on Jefferson Ave.