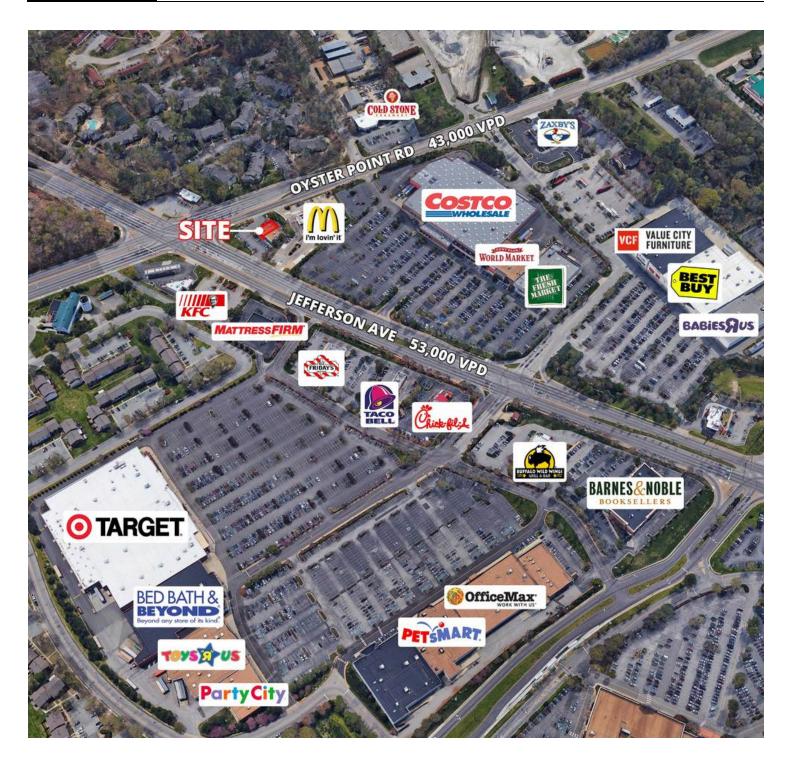

#### **PROPERTY HIGHLIGHTS**

- Premium market exposure adjacent to Tech Center Marketplace,
   Peninsula's newest Power Center anchored by Whole Foods & P.F.
   Chang's.
- Prime location at the intersection of Jefferson Ave. and Oyster Point Rd. Opportunity to join Sprint in front of Costco, The Fresh Market and adjacent to Target.
- 53,000 VPD on Jefferson Ave. and 43,000 VPD on Oyster Point Rd.
- Highly visible monument signage on Jefferson Ave.

### RETAILER MAP

DIVARIS REAL ESTATE INC // 66 INGALLS ROAD, FORT MONROE, VA 23651 // DIVARIS.COM

RETAILER MAP // 3

Karen Beale, SIOR Principal 757.873.1196 Kbeale@divaris.com

The information contained herein should be considered confidential and remains the sole property of Divaris Real Estate, Inc. at all times. Although every effort has been made to ensure accuracy, no liability will be accepted for any errors or omissions. Disclosure of any information contained herein is prohibited except with the express written permission of Divaris Real Estate, Inc.