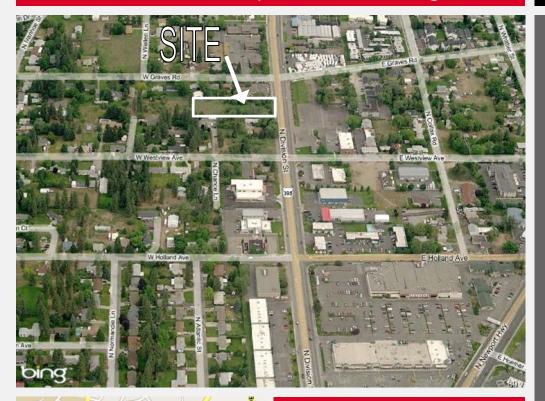

## Land South of Zip's

9911 North Division, Spokane, Washington

## Lease Rate:

\$3,500/month NNN

- Zoning: RC
- 42,000 ADT on Division Street
- Population:
  - 1 mile: 9,655 - 3 miles: 54,613 - 5 miles: 146,112
- Lot Dimensions:
   152.14'± Frontage
   400'± Depth

Commercial Real Estate Services, Worldwide.