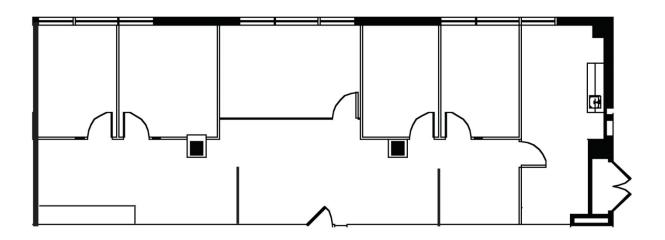

## **Sublease highlights**

Sublease rate:

• **Available space:** Suite 370 – 1,787 s.f.

• Occupancy: 30-60 days

• Term: Through October 31, 2015

Negotiable

• **Parking:** 5.0 / 1,000