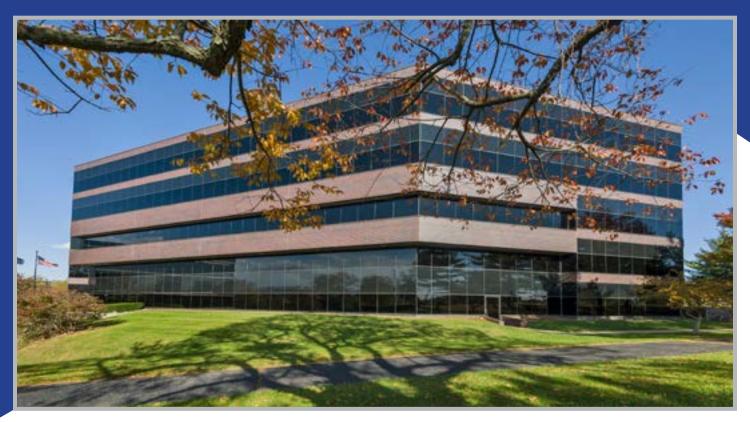

## **ONE PARAGON CENTRE**

2525 HARRODSBURG ROAD | LEXINGTON, KENTUCKY 40504

PROPERTY TYPE: OFFICE
BUILDING CLASS: CLASS A
BUILDING SIZE: 62,622 S.F.
RENTAL RATE: \$19.50 P.S.F.
SPACE AVAILABLE: 13,369 S.F.

**SUITE 105:** 1.203 S.F. **SUITE 204:** 1,180 S.F. **SUITE 240:** 2,119 S.F. SUITE 305: LEASED! 2,574 S.F. **SUITE 340:** 3,319 S.F. SUITE 400: LEASED! 8,673 S.F. SUITE 420: LEASED! 3,796 S.F. SUITE 500: LEASED! <del>3,774 S.F.</del> THE CONTEMPORARY GLASS AND BRICK EXTERIORS AND EXQUISITE DECOR PRODUCE A WORKING ENVIRONMENT OF HUSHED ELEGANCE AND ONE PARAGON CENTRE. TENANTS OF PARAGON CENTRE ENJOY A PARK-LIKE ATMOSPHERE AND METICULOUSLY LANDSCAPED GROUNDS.