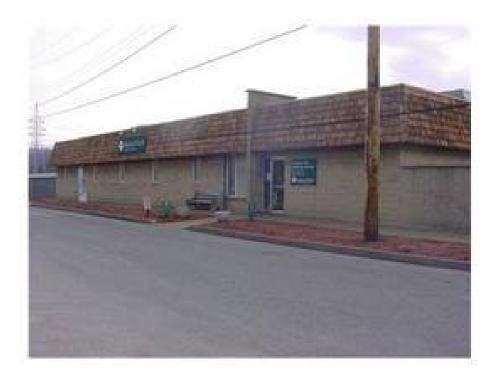

#### **PROPERTY DESCRIPTION**

SVE | Three Rivers Commercial Advisors is pleased to offer for lease this stand alone 3,500 S.F. building built out for medical use. Space consists of a reception area / 9 exam rooms / nurses station and 2 private offices. Free off-Street parking. Aggressively priced.

# FOR LEASE | 3,500 S.F. MEDICAL OFFICE BUILDING

72 1st Street, Ambridge, PA 15003

JASON CAMPAGNA Managing Director 724,918,4426 jason.campagna@svn.com

All SVN® Offices Independently Owned & Operated. The information listed above has been obtained from sources we believe to be reliable, however, we accept no responsibility for its correctness.