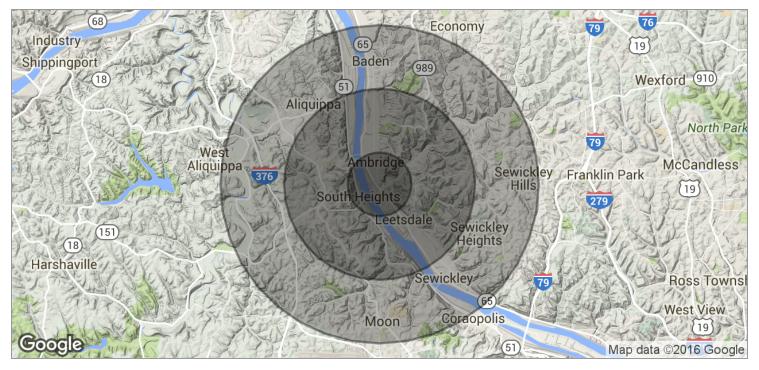

# FOR LEASE | 3,500 S.F. MEDICAL OFFICE BUILDING

72 1st Street, Ambridge, PA 15003

| POPULATION          | 1 MILE    | 3 MILES   | 5 MILES   |  |
|---------------------|-----------|-----------|-----------|--|
| TOTAL POPULATION    | 6,568     | 34,678    | 87,028    |  |
| MEDIAN AGE          | 42.2      | 43.3      | 41.7      |  |
| MEDIAN AGE (MALE)   | 40.9      | 41.2      | 40.0      |  |
| MEDIAN AGE (FEMALE) | 43.6      | 44.9      | 43.4      |  |
| HOUSEHOLDS & INCOME | 1 MILE    | 3 MILES   | 5 MILES   |  |
| TOTAL HOUSEHOLDS    | 2,926     | 14,558    | 36,018    |  |
| # OF PERSONS PER HH | 2.2       | 2.4       | 2.4       |  |
| AVERAGE HH INCOME   | \$45,548  | \$64,585  | \$67,820  |  |
| AVERAGE HOUSE VALUE | \$106,621 | \$206,432 | \$207,034 |  |