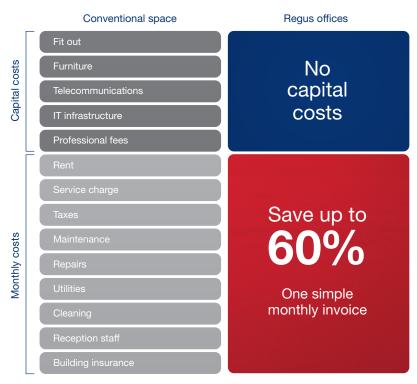

No matter what your business requires, Regus has a workplace solution that can provide significant advantages over conventional space. With Regus, there are no build-out costs, and because we take care of everything, ongoing operational costs are reduced as well. Plus, Regus offers the flexibility to adjust space or transfer to another location if business needs change.

## **Regus provides:**

- Fully equipped, ready-to-work offices
- No long-term leases, up-front capital, or build-out costs
- Receptionist and IT support
- Professional meeting rooms and videoconferencing
- Access to more than 3000 business lounges around the world