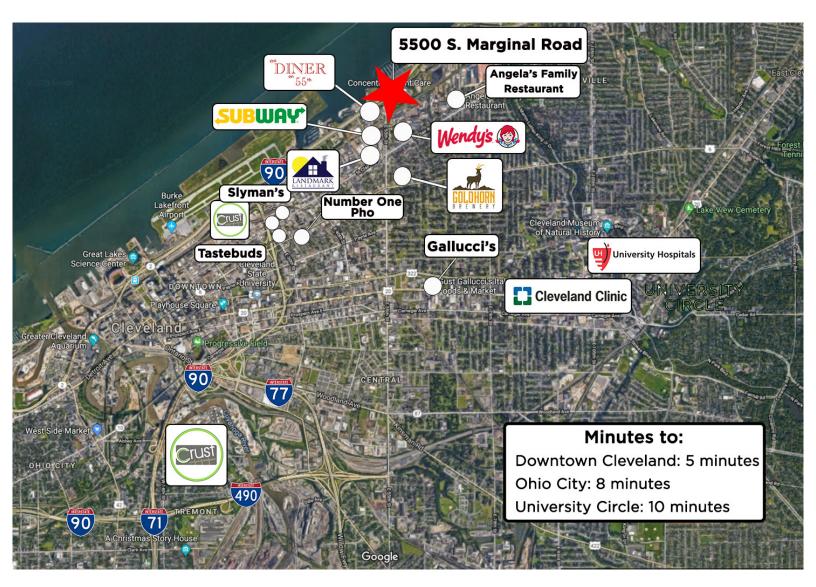

rking with 4/1,000 ratio
- Property located in an opportunity zone

JASON LAVER, SIOR Senior Vice President 216.525.1489 jlaver@crescorealestate.com



3 Summit Park Drive, Suite 200 Cleveland, Ohio 44131 P 216.520.1200 • F 216.520.1828 crescorealestate.com

Chalman & Wakefield Copyright 2018. No warrantly or representation, express or implied, is made to the accuracy or completeness of the information contained herein, and same is submitted subject to errors, omissions, change of price, retrain or other conditions, withdrawal without notice, and to any special listing conditions imposed by the property owner(b, A supplicable, we make no representation as to the condition of the property (or properties) in question.

### BUILDING 55 5500 South Marginal Road

CLEVELAND, OHIO 44103

Aerial



#### **JASON LAVER, SIOR**

Senior Vice President 216.525.1489 jlaver@crescorealestate.com



Cleveland, Ohio 44131 P 216.520.1200 • F 216.520.1828 crescorealestate.com

Cushman & Wakefield Copyright 2018. No warranty or representation, express or implied, is made to the accuracy or completeness of the information contained herein, and same is submitted subject to errors, omissions, change of prior; entration or other conditions, withdrawal without notice, and to any special listing conditions imposed by the property owner(0, As applicable, we make no representation as to the condition of the property (or properties) in question.

### BUILDING 55 5500 South Marginal Road

CLEVELAND, OHIO 44103

Floor Plans Second Floor



SECOND FLOOR

JASON LAVER, SIOR

Senior Vice President 216.525.148