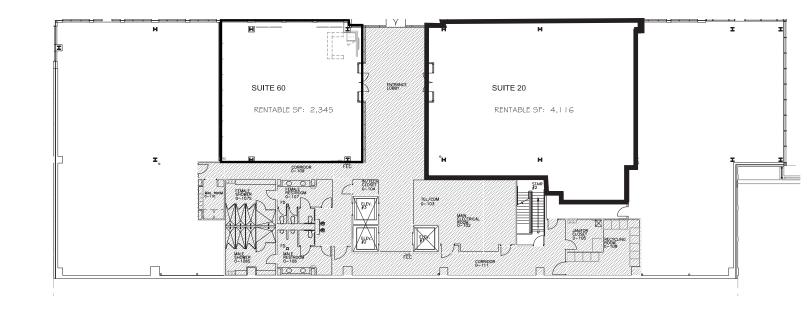

### SUITE AVAILABILITIES & AMENITIES

- Suite 020 4,116 RSF
- Suite 060 2,345 RSF (Available 1/1/20)
- Suite 100 24,130 RSF
- Suite 250 9,330 RSF
- Suite 500 27,356 RSF (Available 12/1/20)
- Suite 600 26,695 RSF (Available 12/1/20)
- Class A mixed-use building
- Nashville's most popular submarket
- Convenient I-65 access
- Walkable to the best retail amenities in Cool Springs
- Floor to ceiling glass
- Strong tenant roster
- Built to LEED standards

# **GROUND FLOOR**

• AVAILABLE NOW Suite 020 - 4,116 RSF

# **GROUND FLOOR**

• AVAILABLE JANUARY 2020 Suite 060 - 2,345 RSF