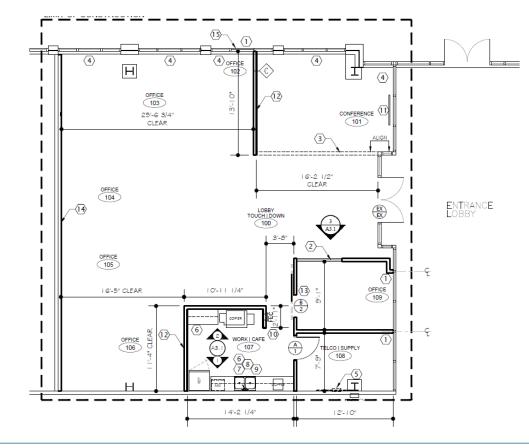

# **GROUND FLOOR**

• AVAILABLE NOW Suite 020 - 4,116 RSF

# **GROUND FLOOR**

• AVAILABLE JANUARY 2020 Suite 060 - 2,345 RSF