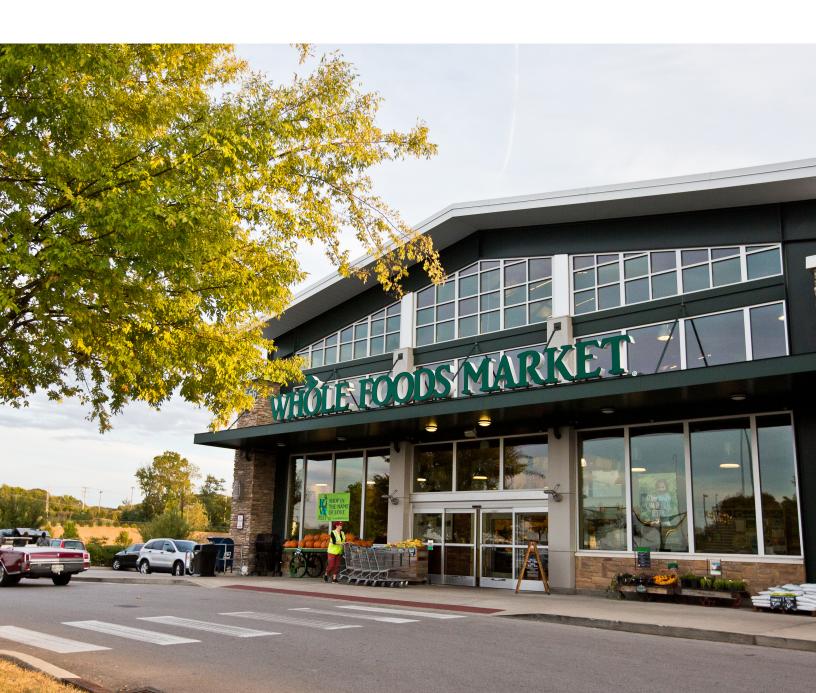

# The McEwen Building Franklin, Tennessee

The McEwen Office building is an elite Class A mixed-use asset boasting the best views, interstate access, and walkability of any office building in the Cool Springs submarket. In addition to providing tenants with high-end finishes and building quality, the McEwen Office Building tenants enjoy unrivaled amenities. The building provides tenants on-site dining and fitness options and is surrounded by park like landscaping. It is conveniently positioned adjacent to the premier retailers in Cool Springs including numerous restaurants, hotels, and shopping. Walkable amenities include Bricktop's restaurant, Whole Foods market, Lululemon, and others.

## AMENITIES

The McEwen Building is part of the Southside at McEwen planned development which includes amenities such as Whole Foods, Farmers Bank, Pei Wei Restaurant, Lululemon and other nationally branded retail shops.

### SERVICES/RETAIL

7 Whole Foods
8 Lululemon Athletica
9 Pure Barre
10 Blush Boutique
11 Hot Yoga Plus
12 Primrose School of Cool Springs