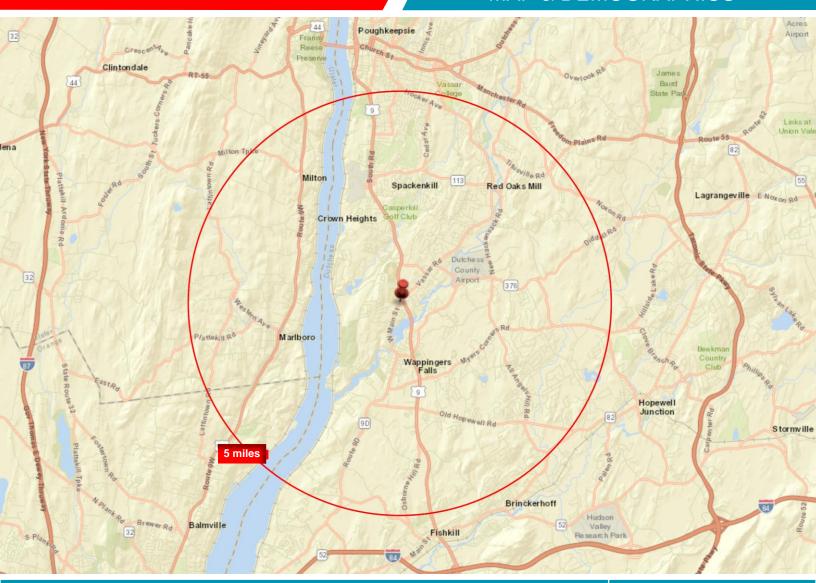

## **5 MILE RADIUS**

# MAP & DEMOGRAPHICS

| DEMOGRPAHIC SUMMARY | 5 MILES    |
|---------------------|------------|
| Population          | 72,909     |
| Households          | 27,461     |
| Average HH Income   | \$104,6598 |