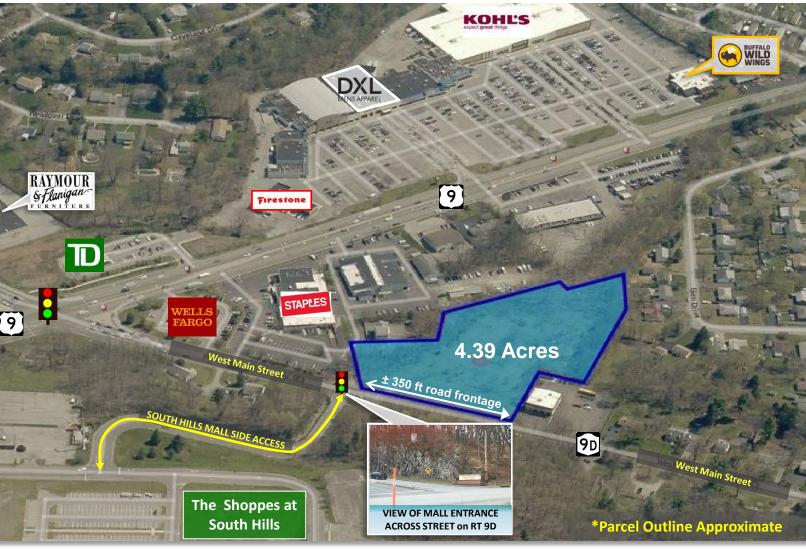

### 4.39 COMMERCIAL ACRES

### LOCATED IN RETAIL CORRIDOR

### **Property Highlights**

- Level 4.39 acre commercial parcel in excellent location, sited near the heart of the Poughkeepsie Route 9 Retail Corridor near the intersections of Route 9, 9D and Vassar Road, and across from the South Hills Mall side access
- Zoned Highway Business with traffic light access
- High visibility with a traffic count of 12,805 AADT (2010) on NY RT 9D and 40,738 AADT (2002) on US RT 9 at the intersection with NY RT 9D
- Municipal water, sewer, gas