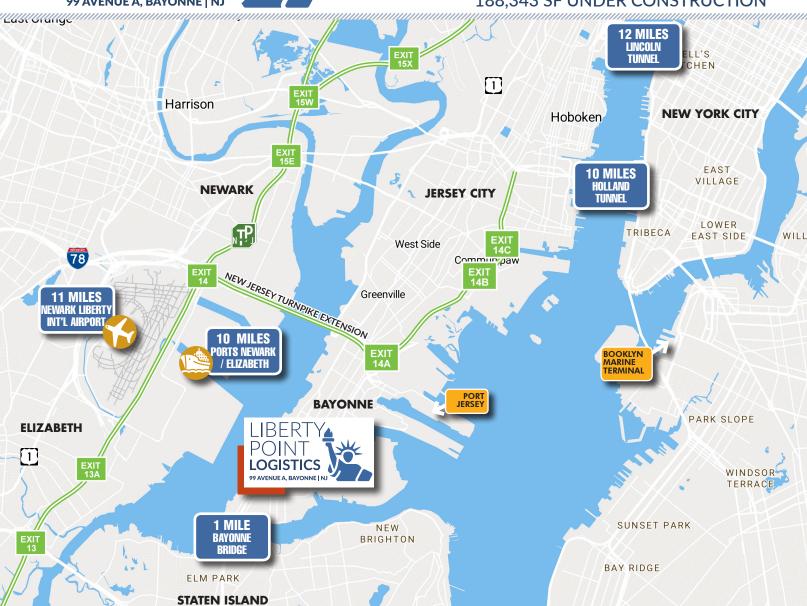

# INDUSTRIAL SPACE FOR LEASE

160,575 SF EXISTING & 188,343 SF UNDER CONSTRUCTION

**4 MILES TO THE NEW JERSEY TURNPIKE** 

**NEWARK / ELIZABETH NEW YORK CITY** 