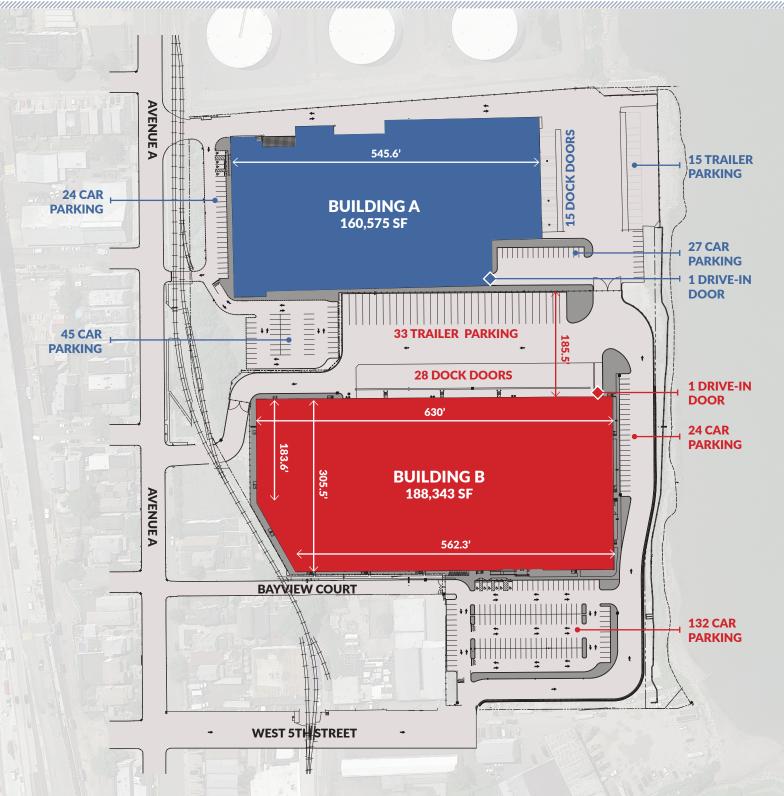

# **FOR LEASE**

160,575 SF EXISTING & 188,343 SF UNDER CONSTRUCTION

|                 | <b>BUILDING A - EXISTING</b> | <b>BUILDING B - UNDER CONSTRUCTION</b> |
|-----------------|------------------------------|----------------------------------------|
| TOTAL SF        | 160,575 SF                   | 188,343 SF                             |
| OFFICE SF       | 23,850 SF                    | 3,000 SF                               |
| WAREHOUSE SF    | 136,725 SF                   | 185,343 SF                             |
| CEILING HEIGHT  | 24' 5"                       | 36'                                    |
| FLOOR LOAD      | 600 lb live load             | 700 lb live load                       |
| COLUMN SPACING  | 45' x 45'                    | 54' x 50'                              |
| DOCK DOORS      | 15 (8' x 9')                 | 28 (9' x 10')                          |
| DRIVE-IN DOORS  | 1                            | 1                                      |
| CAR PARKING     | 97                           | 156                                    |
| TRAILER PARKING | 15                           | 33                                     |
| POWER           | 2,500 amps                   | 3,000 amps                             |
| LIGHTING        | LED                          | LED                                    |
| SPRINKLERS      | ESFR                         | ESFR                                   |
| OCCUPANCY       | Immediate                    | January 1, 2020                        |