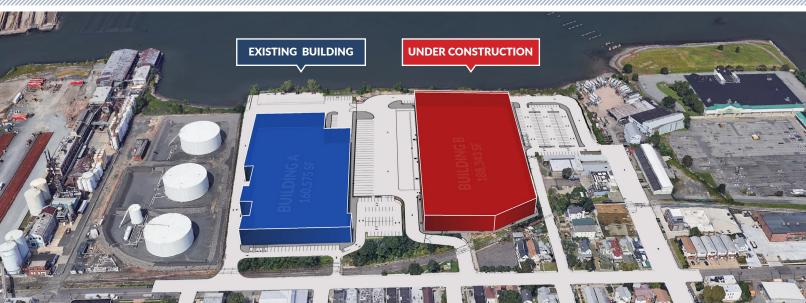

# INDUSTRIAL SPACE FOR LEASE

160,575 SF EXISTING & 188,343 SF UNDER CONSTRUCTION

**4 MILES TO THE NEW JERSEY TURNPIKE** 

**NEWARK / ELIZABETH NEW YORK CITY** 

# **FOR LEASE**

160,575 SF EXISTING & 188,343 SF UNDER CONSTRUCTION

|                 | <b>BUILDING A - EXISTING</b> | <b>BUILDING B - UNDER CONSTRUCTION</b> |
|-----------------|------------------------------|----------------------------------------|
| TOTAL SF        | 160,575 SF                   | 188,343 SF                             |
| OFFICE SF       | 23,850 SF                    | 3,000 SF                               |
| WAREHOUSE SF    | 136,725 SF                   | 185,343 SF                             |
| CEILING HEIGHT  | 24' 5"                       | 36'                                    |
| FLOOR LOAD      | 600 lb live load             | 700 lb live load                       |
| COLUMN SPACING  | 45' x 45'                    | 54' x 50'                              |
| DOCK DOORS      | 15 (8' x 9')                 | 28 (9' x 10')                          |
| DRIVE-IN DOORS  | 1                            | 1                                      |
| CAR PARKING     | 97                           | 156                                    |
| TRAILER PARKING | 15                           | 33                                     |
| POWER           | 2,500 amps                   | 3,000 amps                             |
| LIGHTING        | LED                          | LED                                    |
| SPRINKLERS      | ESFR                         | ESFR                                   |
| OCCUPANCY       | Immediate                    | January 1, 2020                        |