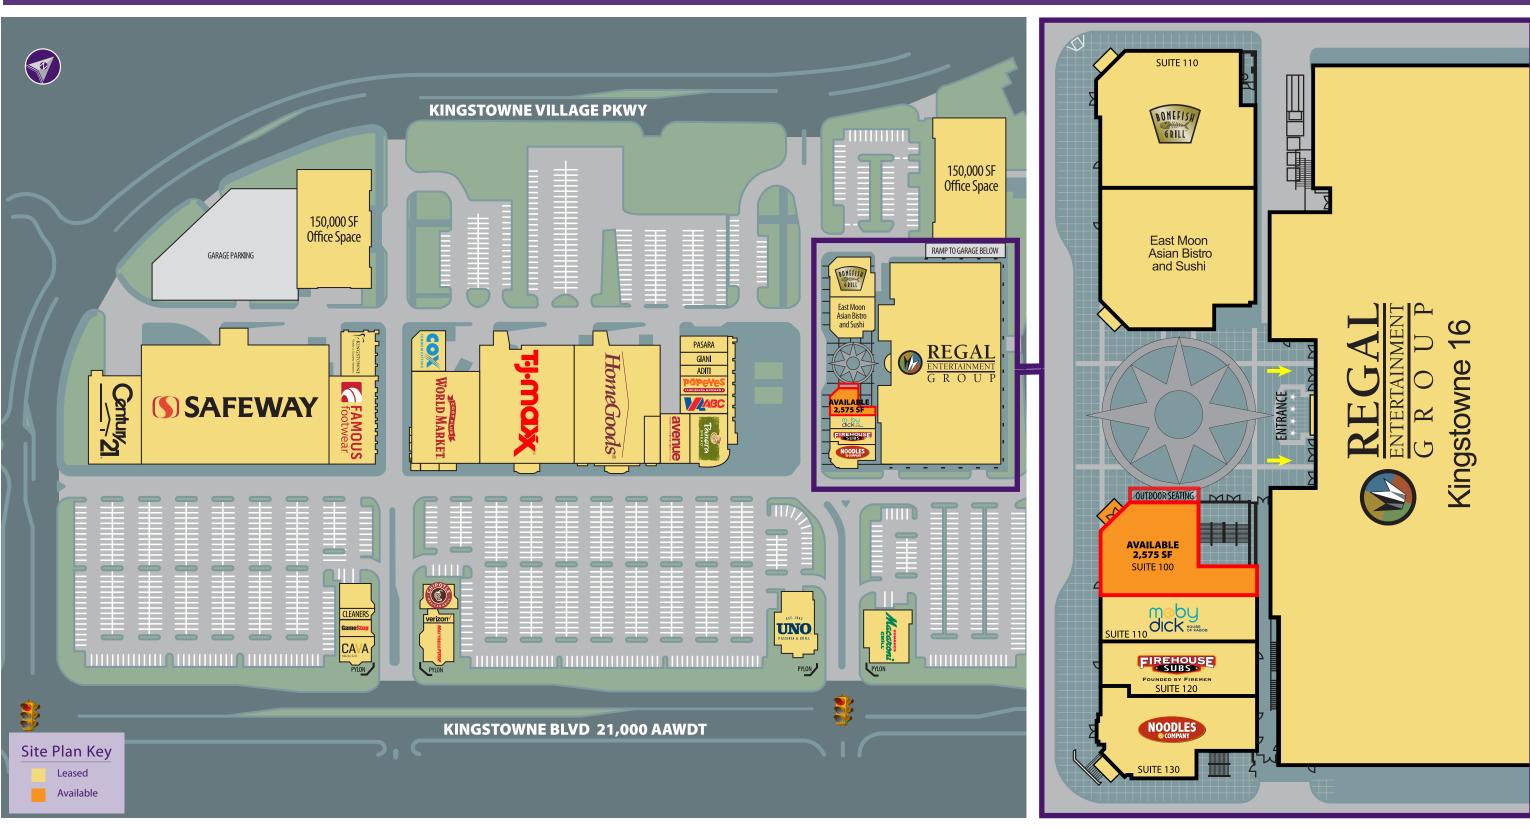

# Kingstowne Towne Center

SPRINGFIELD, VA

2,575 SF Restaurant Space Available

### **Property Highlights**

- 1st time this space is available since originally developed in 2007
- Fully vented
- Outdoor seating available
- Rare restaurant space available at Kingstowne Towne Center

## KINGSTOWNE TOWNE CENTER ■ SPRINGFIELD, VA