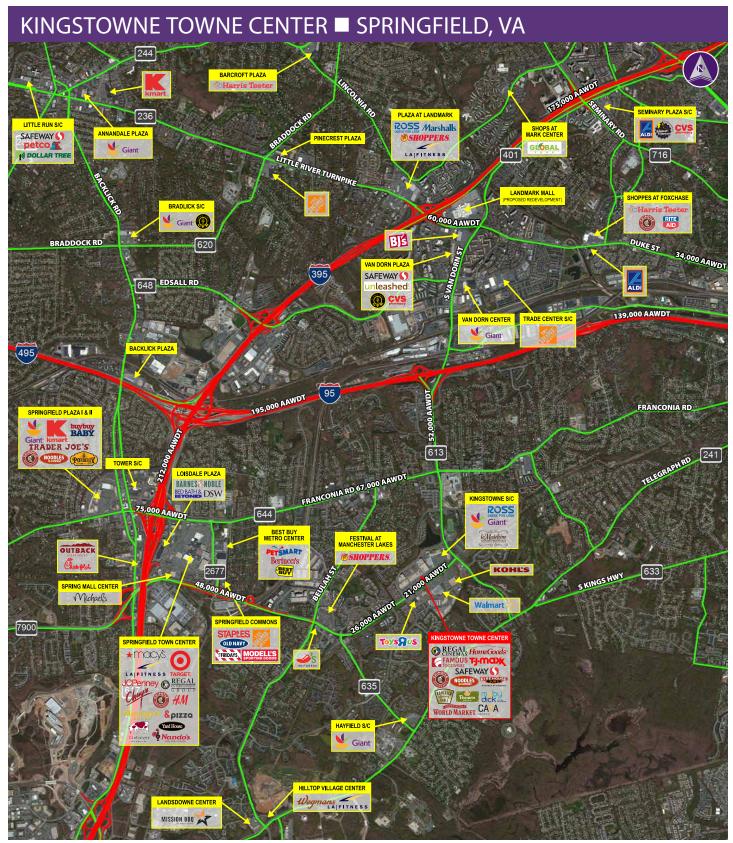

Information herein has been obtained from sources believed to be reliable. While we do not doubt its accuracy, we have not verified it and make no guarantee, warranty or representation about it. Independent confirmation of its accuracy and completeness is your responsibility. H&R Retail, Inc.



# Kingstowne Towne Center

SPRINGFIELD, VA

2,575 SF Restaurant Space Available



### **Property Highlights**

- 1st time this space is available since originally developed in 2007
- Fully vented
- Outdoor seating available
- Rare restaurant space available at Kingstowne Towne Center

### JOIN:









### Demographics (2015 Estimated)

|                    | 1 Mile    | 3 Mile    | 5 Mile    |
|--------------------|-----------|-----------|-----------|
| Population         | 13,930    | 99,318