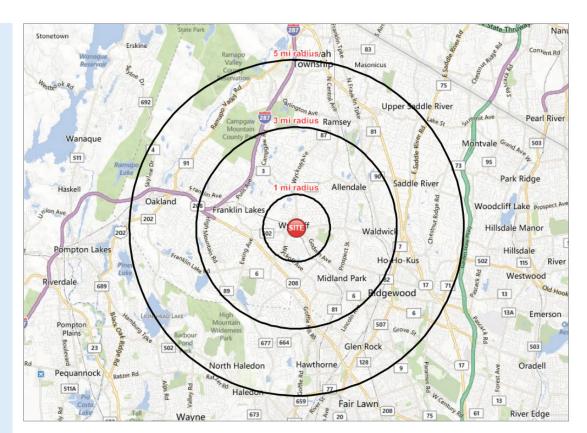

## **PARKING SPACES**

+/- 1,000

| <b>DEMOGRAPHICS</b>   | 1 MI.     | 3 MI.     | 5 MI.     |
|-----------------------|-----------|-----------|-----------|
| POPULATION            | 7,533     | 69,217    | 185,900   |
| AVG. HOUSEHOLD INCOME | \$242,344 | \$226,776 | \$203,484 |