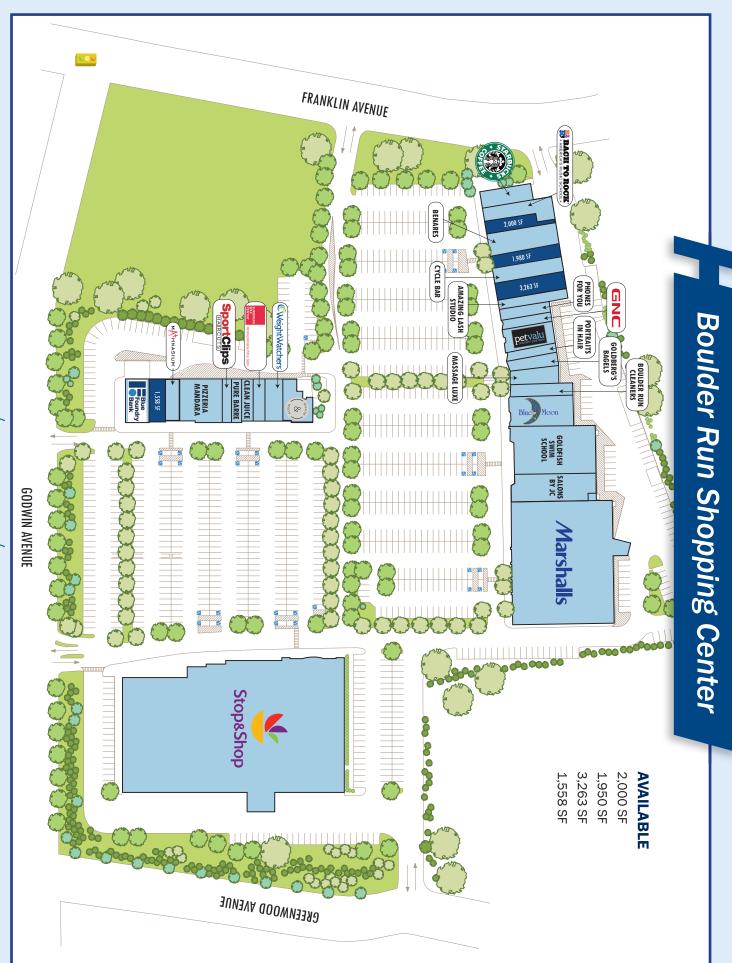

**Boulder Run Shopping Center** is an upscale shopping destination in northwestern Bergen County, NJ. The redeveloped center includes apartment residences, a 30,000 square foot Marshalls, a 73,000 square foot Super Stop & Shop, and more than 70,000 square feet of specialty retail space. The new Boulder Run offers both shoppers and residents a peaceful setting for daily conveniences, strolling, and outdoor dining.

## **KEY TENANTS**

Stop & Shop

Marshalls

Starbucks

Pet Valu

**SportClips** 

Weight Watchers

**GNC** 

## **PARKING SPACES**

+/- 1,000

| <b>DEMOGRAPHICS</b>   | 1 MI.     | 3 MI.     | 5 MI.     |
|-----------------------|-----------|-----------|-----------|
| POPULATION            | 7,533     | 69,217    | 185,900   |
| AVG. HOUSEHOLD INCOME | \$242,344 | \$226,776 | \$203,484 |