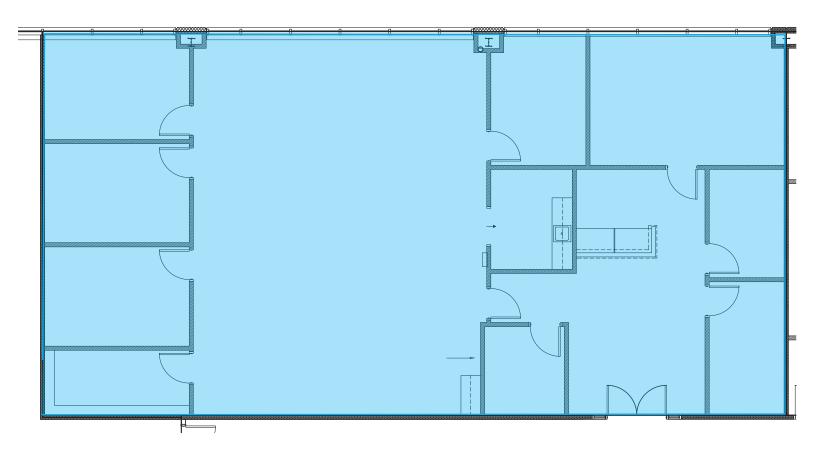

Available SF: Suite 140: 2,561 RSF

Suite 215: 3,472 RSF Suite 340: 3,368 RSF

Lease Rate: \$27.50 PSF; Full Service

SUITE 140: 2,561 RSF

SUITE 215: 3,472 RSF

SUITE 340: 3,368 RSF