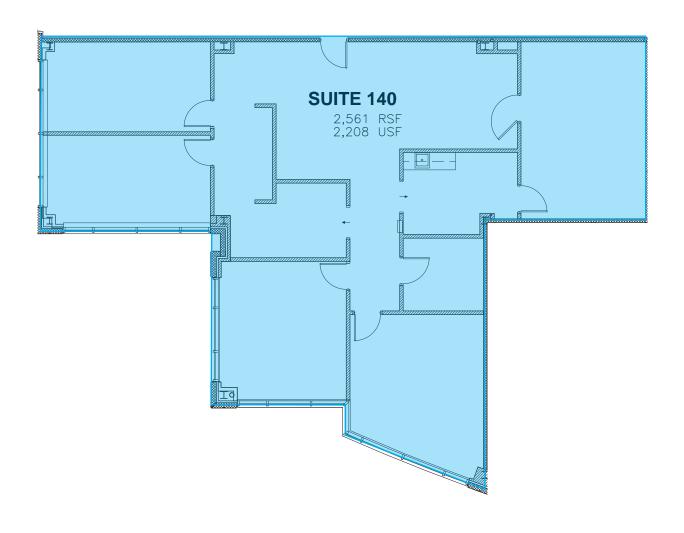

Available SF: Suite 140: 2,561 RSF

Suite 215: 3,472 RSF Suite 340: 3,368 RSF

Lease Rate: \$27.50 PSF; Full Service

SUITE 140: 2,561 RSF

SUITE 215: 3,472 RSF

SUITE 340: 3,368 RSF