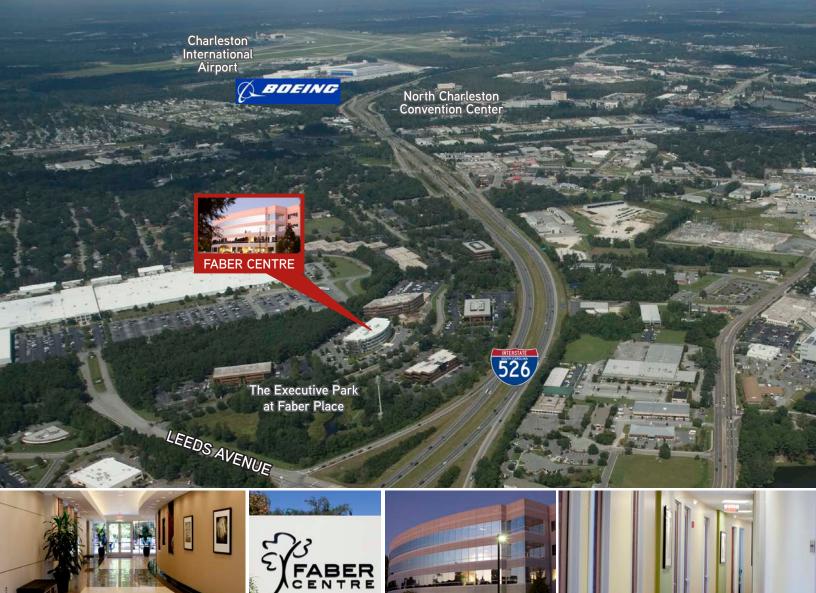

# Class A Office Space in the Executive Park at Faber Place

Location: • Located in the Executive Park at Faber Place

• Direct access to I-526

• Minutes to I-26, Centre Pointe amenities, Boeing

and the airport

#### Faber Centre | Location

Faber Centre is located within the Executive Park at Faber Place off of Leeds Avenue in North Charleston. The location provides direct access to I-526 and is approximately 3 miles from I-26. Many corporate tenants are located in the park including Comcast Cable, Roper St. Francis, Select Health, and AAI Pharma.