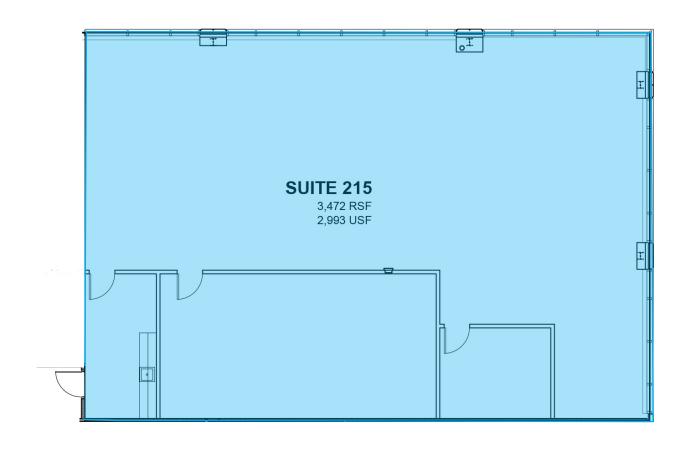

Available SF: Suite 140: 2,561 RSF

Suite 215: 3,472 RSF Suite 340: 3,368 RSF

Lease Rate: \$27.50 PSF; Full Service

SUITE 140: 2,561 RSF

SUITE 215: 3,472 RSF

SUITE 340: 3,368 RSF