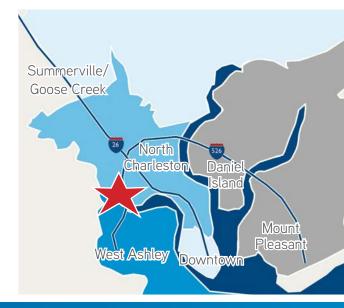

#### Faber Centre | Location

Faber Centre is located within the Executive Park at Faber Place off of Leeds Avenue in North Charleston. The location provides direct access to I-526 and is approximately 3 miles from I-26. Many corporate tenants are located in the park including Comcast Cable, Roper St. Francis, Select Health, and AAI Pharma.