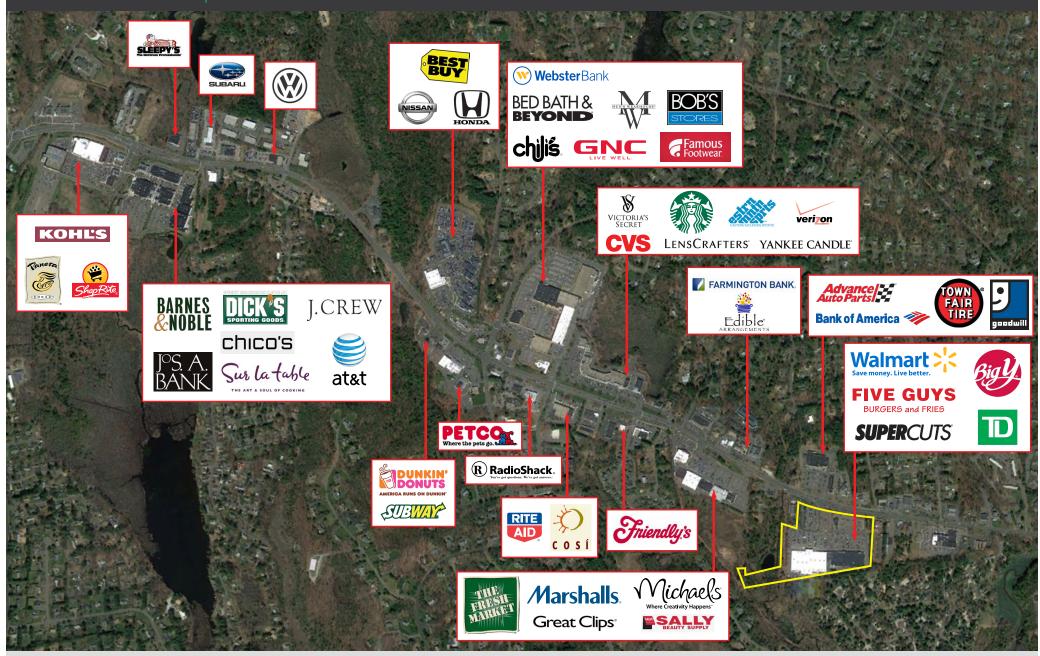

### PROPERTY INFORMATION

- Walmart Plaza is a strategically located plaza along a highly trafficked Route 44 corridor.
- The plaza is nestled between Routes 10 and 202, and 167 all major interchanges for the Avon, Simsbury, Farmington, Canton, and West Hartford communities.
- Extremely strong anchor tenants
- Traffic light entrance