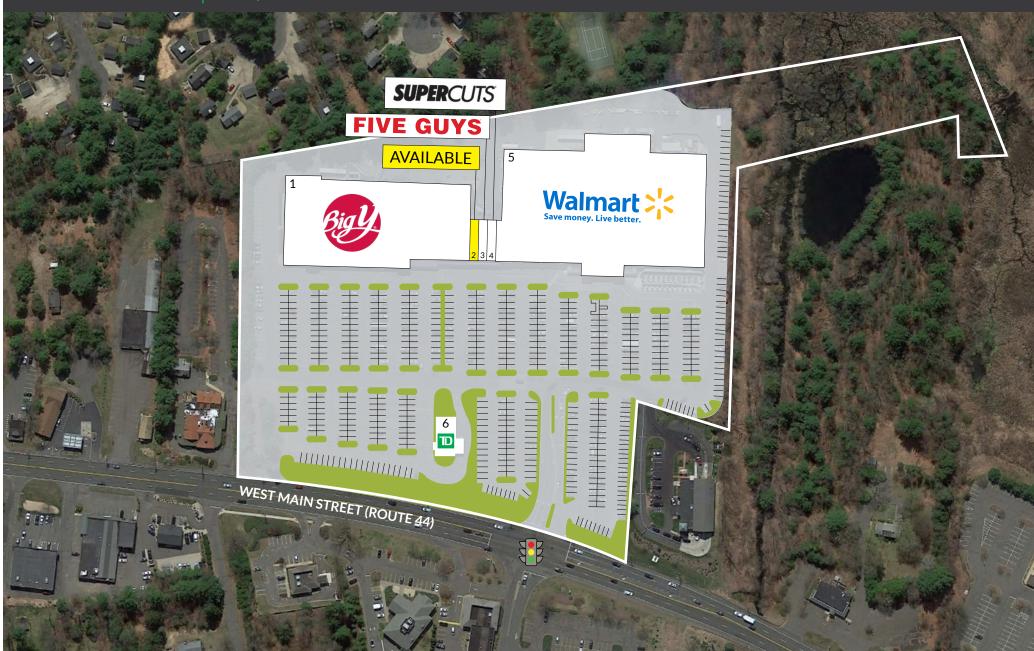

### SPACE DETAILS

- Available: 1,600sf

#### **TENANTS / AVAILABILITY**

| #  | TENANT    | Sq. Ft. |
|----|-----------|---------|
| 01 | Big Y     | 57,845  |
| 02 | Available | 1,600   |
| 03 | Supercuts | 1,300   |
| 04 | Five Guys | 2,500   |
| 05 | Walmart   | 92,480  |
| 06 | TD Bank   | 2,500   |

Available

Lease Out

Occupied

225 WEST MAIN STREET | AVON, CT 06001