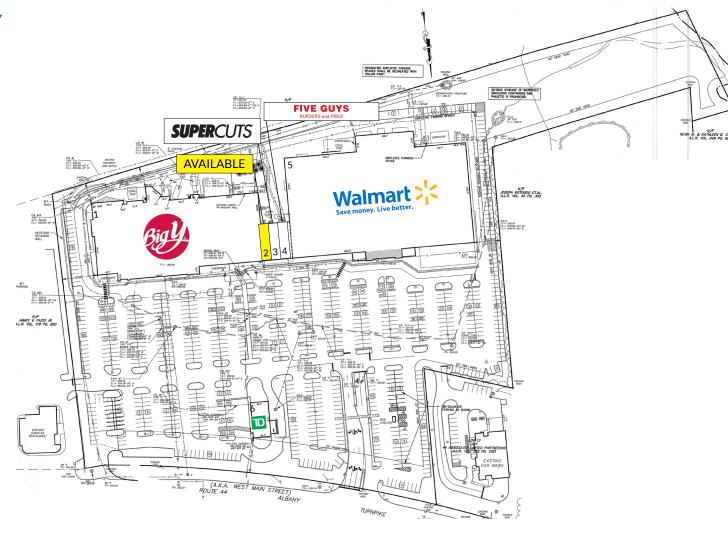

### SPACE DETAILS

- Available: 1,600sf

#### **TENANTS / AVAILABILITY**

| #  | TENANT    | Sq. Ft. |
|----|-----------|---------|
| 01 | Big Y     | 57,845  |
| 02 | Available | 1,600   |
| 03 | Supercuts | 1,300   |
| 04 | Five Guys | 2,500   |
| 05 | Walmart   | 92,480  |
| 06 | TD Bank   | 2,500   |

Available

Lease Out

Occupied

225 WEST MAIN STREET | AVON, CT 06001