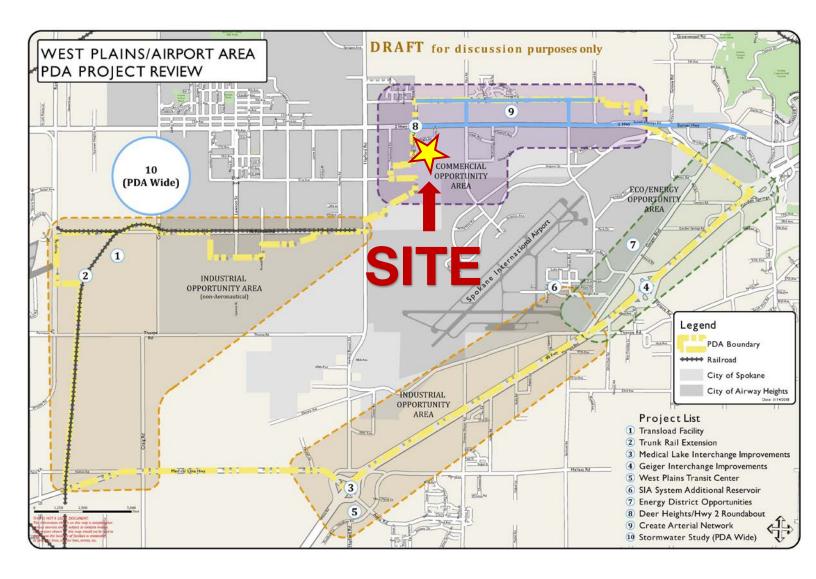

# Industrial Land on Flight Drive

### **Property Features**

- Lot Sizes: 1.1 Acres 1.34 Acres +/-
- Paved & Curbed Cul-de-sac
- Zoning: Light Industrial
- Utilities available in easement fronting each lot.
- Located near Triumph Manufacturing, Spokane International Airport, Walmart, Village Center Cinemas, Starbucks, etc.
- General facility charges have been waived as part of the Commercial Opportunity Area attached.
- Owner is a Licensed Real Estate Broker in the State of Washington.