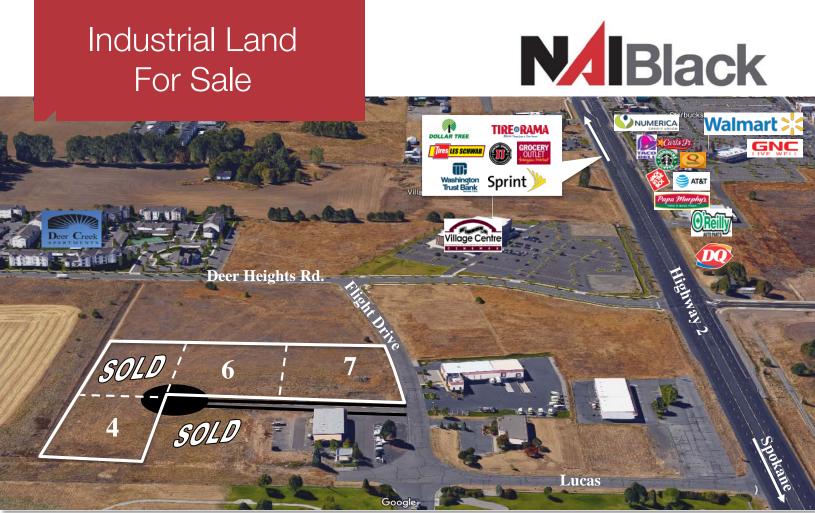

# Industrial Land on Flight Drive

### **Property Features**

- Lot Sizes: 1.1 Acres 1.34 Acres +/-
- Paved & Curbed Cul-de-sac
- Zoning: Light Industrial
- Utilities available in easement fronting each lot.
- Located near Triumph Manufacturing, Spokane International Airport, Walmart, Village Center Cinemas, Starbucks, etc.
- General facility charges have been waived as part of the Commercial Opportunity Area attached.
- Owner is a Licensed Real Estate Broker in the State of Washington.

#### Sales Price:

Lot 4: \$150,000 Lot 6: \$155,000 Lot 7: \$184,000

(\$3.13 per Square Foot)

For More Information, Contact:

Jon Jeffreys, SIOR +1 509 622 3566 jjeffrevs@naiblack.com

Darren Slackman, SIOR +1 509 622 3595 dslackman@naiblack.com