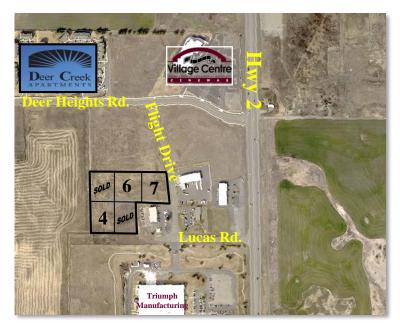

### **Property Features**

- Lot Sizes: 1.1 Acres 1.34 Acres +/-
- Paved & Curbed Cul-de-sac
- Zoning: Light Industrial
- Utilities available in easement fronting each lot.
- Located near Triumph Manufacturing, Spokane International Airport, Walmart, Village Center Cinemas, Starbucks, etc.
- General facility charges have been waived as part of the Commercial Opportunity Area attached.
- Owner is a Licensed Real Estate Broker in the State of Washington.

#### Sales Price:

Lot 4: \$150,000 Lot 6: \$155,000 Lot 7: \$184,000

(\$3.13 per Square Foot)

For More Information, Contact:

Jon Jeffreys, SIOR +1 509 622 3566 jjeffrevs@naiblack.com

Darren Slackman, SIOR +1 509 622 3595 dslackman@naiblack.com