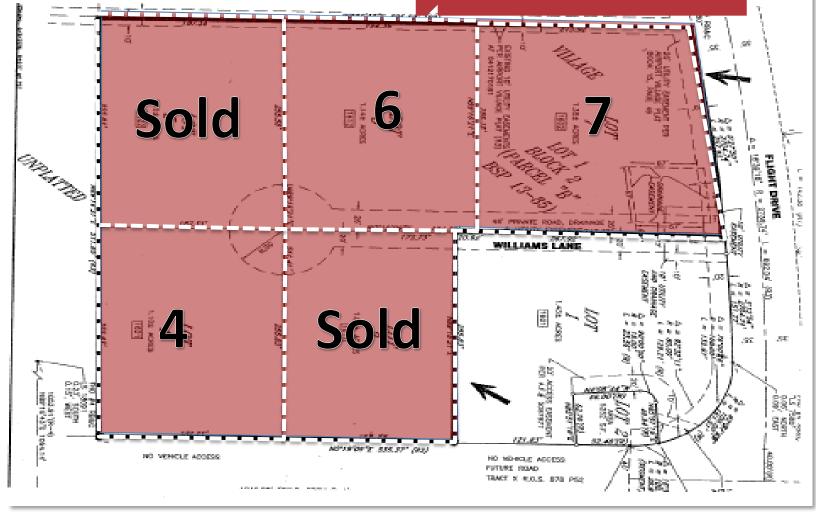

### **Property Features**

- Lot Sizes: 1.1 Acres 1.34 Acres +/-
- Paved & Curbed Cul-de-sac
- Zoning: Light Industrial
- Utilities available in easement fronting each lot.
- Located near Triumph Manufacturing, Spokane International Airport, Walmart, Village Center Cinemas, Starbucks, etc.
- General facility charges have been waived as part of the Commercial Opportunity Area attached.
- Owner is a Licensed Real Estate Broker in the State of Washington.

#### Sales Price:

Lot 4: \$150,000 Lot 6: \$155,000 Lot 7: \$184,000

(\$3.13 per Square Foot)

For More Information, Contact:

Jon Jeffreys, SIOR +1 509 622 3566 jjeffrevs@naiblack.com

Darren Slackman, SIOR +1 509 622 3595 dslackman@naiblack.com