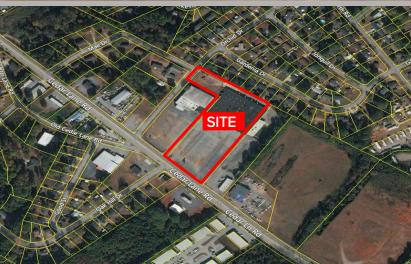

## **Retail or Office Location**

Cedar Lane Road, Greenville, SC 29617

- 1306 1314 Cedar Lane Road
- 5.69 +/- Acres
- 75,000+/- SF Building
- Great Redevelopment Site
- Close Proximity to Downtown Greenville
- High Traffic Counts: 14,800 CPD
- Ample Parking
- Zoned C2
- Greenville County TMS
- # B011.00-01-012.02