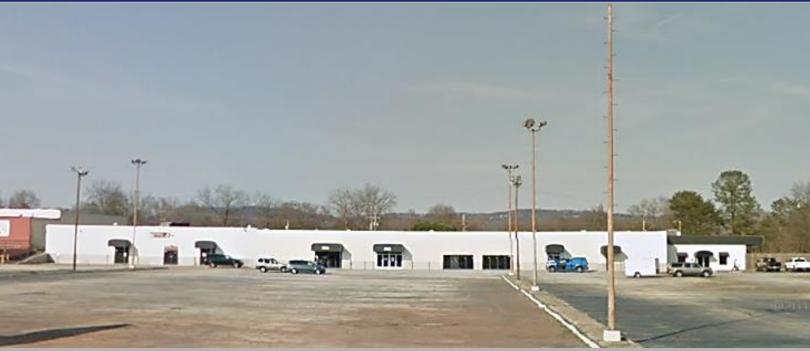

## **Retail or Office Location**

Cedar Lane Road, Greenville, SC 29617

- 1306 1314 Cedar Lane Road
- 5.69 +/- Acres
- 75,000+/- SF Building
- Great Redevelopment Site
- Close Proximity to Downtown Greenville
- High Traffic Counts: 14,800 CPD
- Ample Parking
- Zoned C2
- Greenville County TMS
- # B011.00-01-012.02