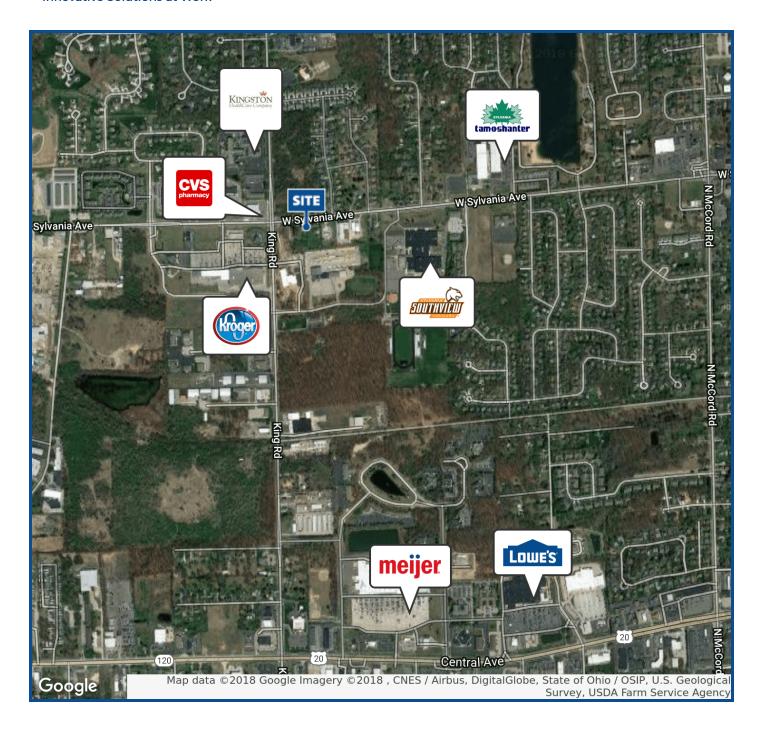

## **COMMERCIAL LAND FOR SALE**

7404, 7411, 7412 W. SYLVANIA AVE., SYLVANIA, OH 43560

"Innovative Solutions at Work"

### **PROPERTY OVERVIEW**

Broad frontage - 510'

Adjacent to Sylvania Southview High School

Sylvania Township

**Excellent office development** 