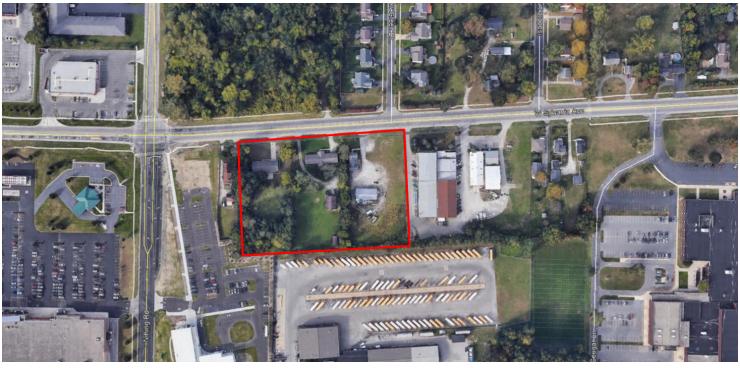

## **COMMERCIAL LAND FOR SALE**

7404, 7411, 7412 W. SYLVANIA AVE., SYLVANIA, OH 43560

"Innovative Solutions at Work"

### **PROPERTY OVERVIEW**

Broad frontage - 510'

Adjacent to Sylvania Southview High School

Sylvania Township

**Excellent office development** 