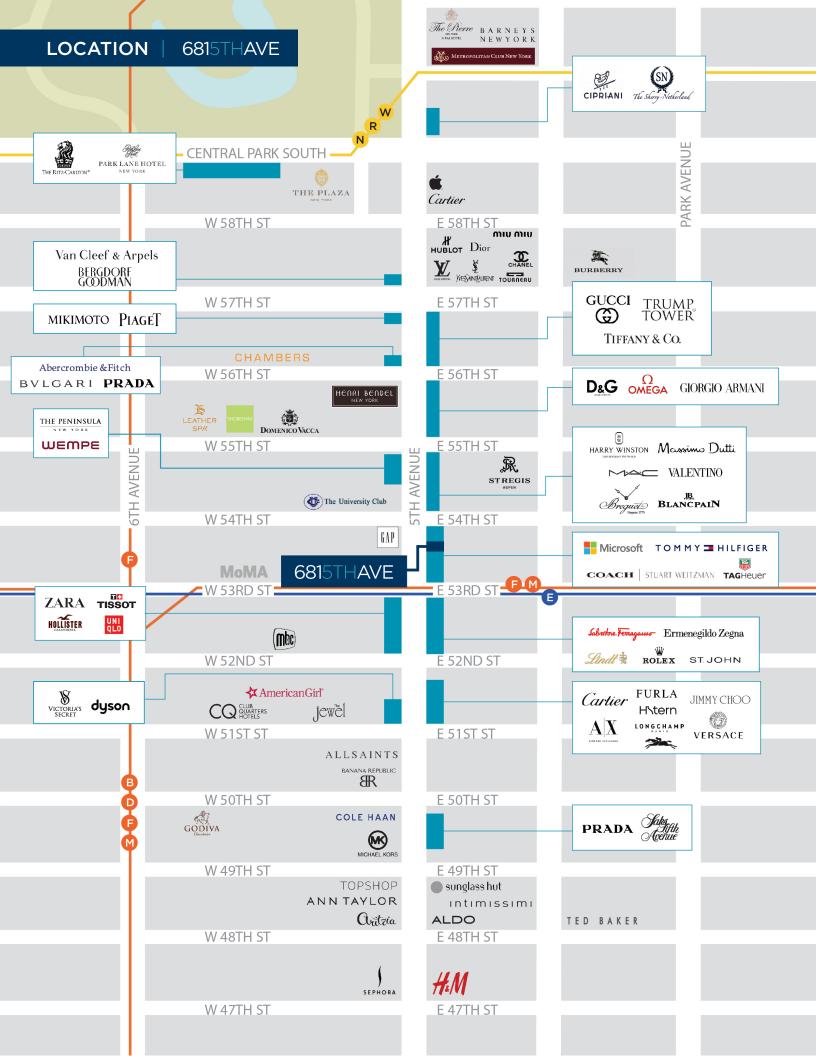

#### **BUILDING NOTABLES**

- Exclusive Fifth Avenue boutique office building located in the heart of the Plaza District between 53rd and 54th streets
- Elegant building entrance and lobby
- · New building infrastructure, including new windows, bathrooms and elevators
- White glove service with 24/7 doorman and concierge
- · Separate service and delivery entrance
- Prestigious tenant roster
- First class ownership & management
- 1,775 SF of newly built Event Space on the PH floor available for rental. The space consists of apx 1,000 SF of outdoor space over 2 terraces with views of Central Park and Fifth Avenue
- Tenants have the ability to utilize the PH Event Space 1 time per year at no rental cost subject to availability