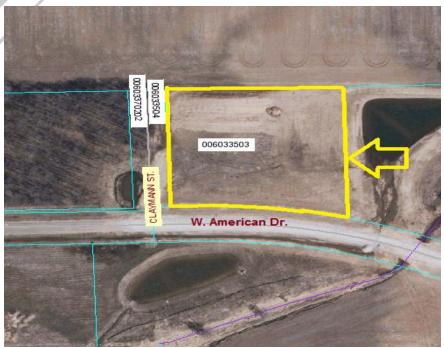

#### **Vacant Land**

**Sale Price** \$110,000

Lot Size +/- 2.01 Acres

**Taxes** \$26.56

## **Location**

 West American Drive with access from Highway 76 just north of the intersection with Highway 10

For more information, please contact Kim M. Johnson (920) 731-0362 kjohnson@jrossassoc.com J. Ross & Associates, LLC