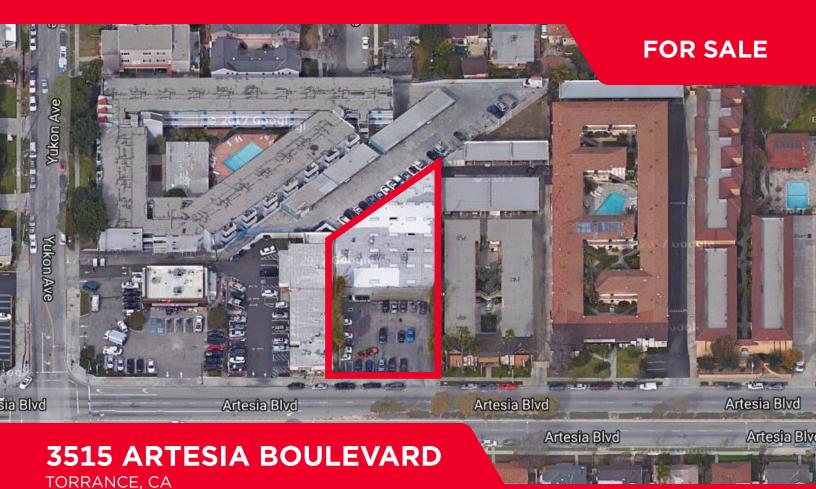

| Industrial/Creative Office/Specialty Retail |
|---------------------------------------------|
| Warehouse/Office/Specialty                  |
| Owner User                                  |
| 0.50 AC                                     |
| 10,575 SF                                   |
| one (1)                                     |
| 29 parking spaces                           |
| 14 Feet                                     |
| 2                                           |
|                                             |

# **Property Description**

- Easy access to freeways
- Great location
- High foot traffic and visibility
- Jiu-Jitsu Academy Facility former Headquarters
- Highly improved
- Locker rooms
- Office space
- Excess land and abundant parking