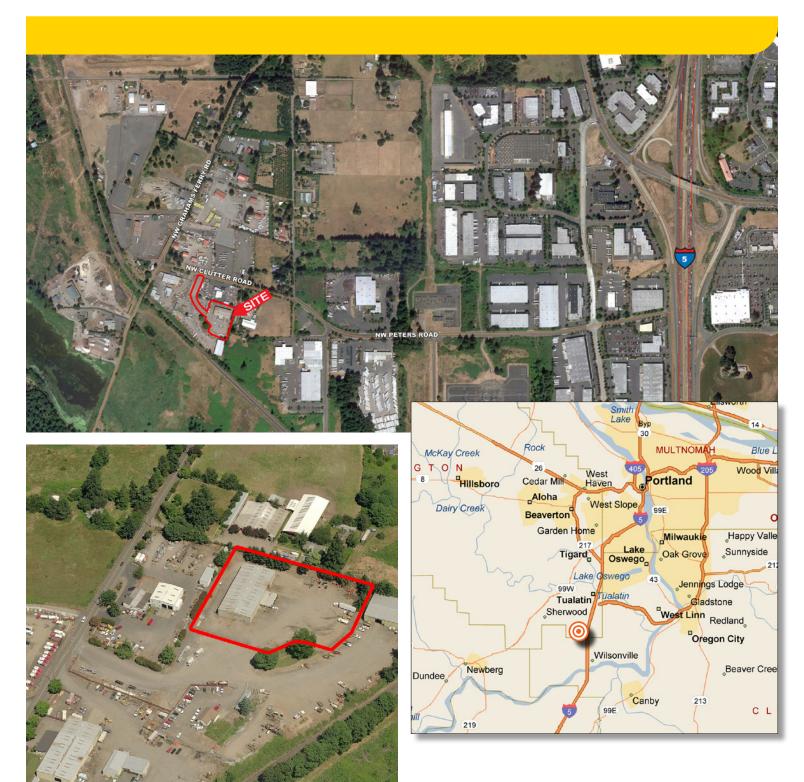

### For Lease

## **Industrial Facility with Secured Yard**

10830 SW Clutter Road • Sherwood, Oregon

- 14,480 SF shell on approximately 2 acres
   13,440 SF clear span warehouse (168' x 80')
   1,040 SF office space (40' x 26')
- · Graveled and fenced yard
- Air lines throughout warehouse
- 4 oversized grade doors (16' x 16')
- Heavy power:
  800 amps of 480/277 volts 3-phase
  300 kVA transformer with 800 amps 208/120 volts
  3-phase

- (1) 1/2 ton jib crane and (1) 1/4 ton jib crane
- 22' clear height at center (20' at eaves)
- Zoning: FD20 Future Development-20 acres district

**LEASE RATE: \$7,500/MONTH - MODIFIED GROSS** 

To learn more, please contact: