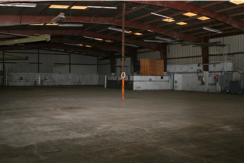

## **Industrial Facility with Secured Yard**

10830 SW Clutter Road • Sherwood, Oregon

- 14,480 SF shell on approximately 2 acres
   13,440 SF clear span warehouse (168' x 80')
   1,040 SF office space (40' x 26')
- · Graveled and fenced yard
- Air lines throughout warehouse
- 4 oversized grade doors (16' x 16')
- Heavy power:
  800 amps of 480/277 volts 3-phase
  300 kVA transformer with 800 amps 208/120 volts
  3-phase

- (1) 1/2 ton jib crane and (1) 1/4 ton jib crane
- 22' clear height at center (20' at eaves)
- Zoning: FD20 Future Development-20 acres district

**LEASE RATE: \$7,500/MONTH - MODIFIED GROSS** 

To learn more, please contact: