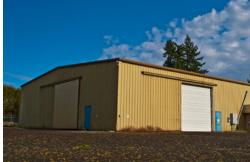

## **Industrial Facility with Secured Yard**

10830 SW Clutter Road • Sherwood, Oregon

- 14,480 SF shell on approximately 2 acres
   13,440 SF clear span warehouse (168' x 80')
   1,040 SF office space (40' x 26')
- · Graveled and fenced yard
- Air lines throughout warehouse
- 4 oversized grade doors (16' x 16')
- Heavy power:
  800 amps of 480/277 volts 3-phase
  300 kVA transformer with 800 amps 208/120 volts
  3-phase

- (1) 1/2 ton jib crane and (1) 1/4 ton jib crane
- 22' clear height at center (20' at eaves)
- Zoning: FD20 Future Development-20 acres district

**LEASE RATE: \$7,500/MONTH - MODIFIED GROSS** 

To learn more, please contact: