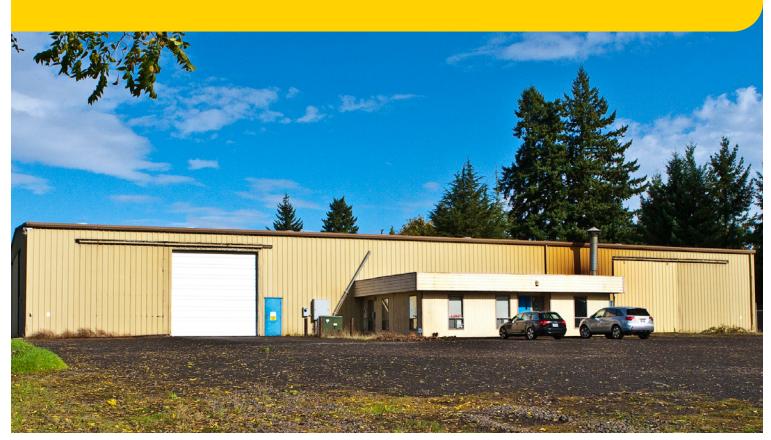

## **Industrial Facility with Secured Yard**

10830 SW Clutter Road • Sherwood, Oregon

- 14,480 SF shell on approximately 2 acres
   13,440 SF clear span warehouse (168' x 80')
   1,040 SF office space (40' x 26')
- · Graveled and fenced yard
- Air lines throughout warehouse
- 4 oversized grade doors (16' x 16')
- Heavy power:
  800 amps of 480/277 volts 3-phase
  300 kVA transformer with 800 amps 208/120 volts
  3-phase

- (1) 1/2 ton jib crane and (1) 1/4 ton jib crane
- 22' clear height at center (20' at eaves)
- Zoning: FD20 Future Development-20 acres district

**LEASE RATE: \$7,500/MONTH - MODIFIED GROSS** 

To learn more, please contact: