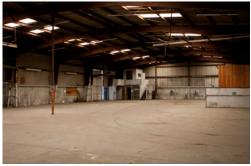

## **Industrial Facility with Secured Yard**

10830 SW Clutter Road • Sherwood, Oregon

- 14,480 SF shell on approximately 2 acres
   13,440 SF clear span warehouse (168' x 80')
   1,040 SF office space (40' x 26')
- · Graveled and fenced yard
- Air lines throughout warehouse
- 4 oversized grade doors (16' x 16')
- Heavy power:
  800 amps of 480/277 volts 3-phase
  300 kVA transformer with 800 amps 208/120 volts
  3-phase

- (1) 1/2 ton jib crane and (1) 1/4 ton jib crane
- 22' clear height at center (20' at eaves)
- Zoning: FD20 Future Development-20 acres district

**LEASE RATE: \$7,500/MONTH - MODIFIED GROSS** 

To learn more, please contact: