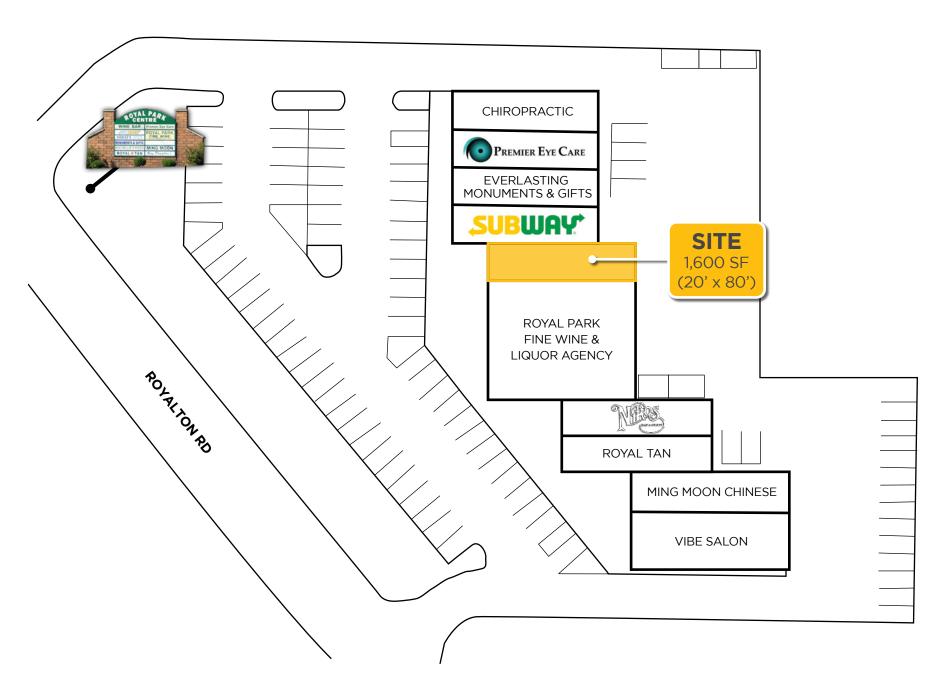

## ROYAL PARK CENTRE NORTH ROYALTON, OH

## **PROPERTY HIGHLIGHTS**

- 1,600 SF available at the busy intersection of Royalton Rd (RT 82) and West 130th Street with over 15,000 VPD on Royalton Road
- Busy neighborhood shopping plaza with strong demographics median household income is over \$70k/year within a three mile radius
- Minutes from I-71 and I-80