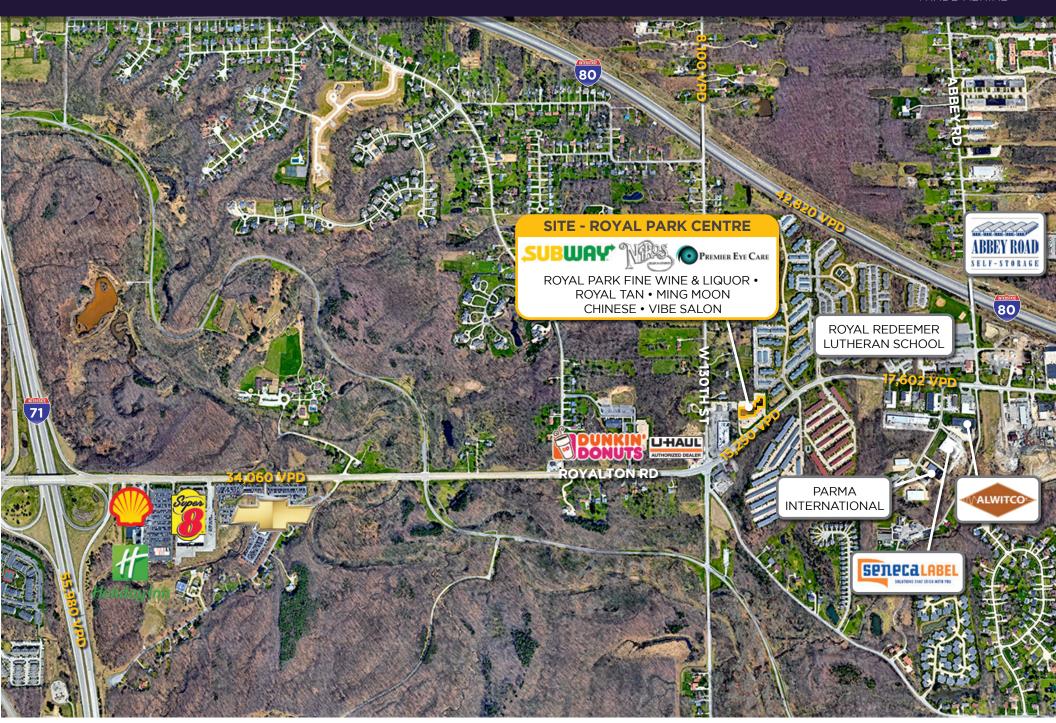

## ROYAL PARK CENTRE NORTH ROYALTON, OH

## **PROPERTY HIGHLIGHTS**

- 1,600 SF available at the busy intersection of Royalton Rd (RT 82) and West 130th Street with over 15,000 VPD on Royalton Road
- Busy neighborhood shopping plaza with strong demographics median household income is over \$70k/year within a three mile radius
- Minutes from I-71 and I-80