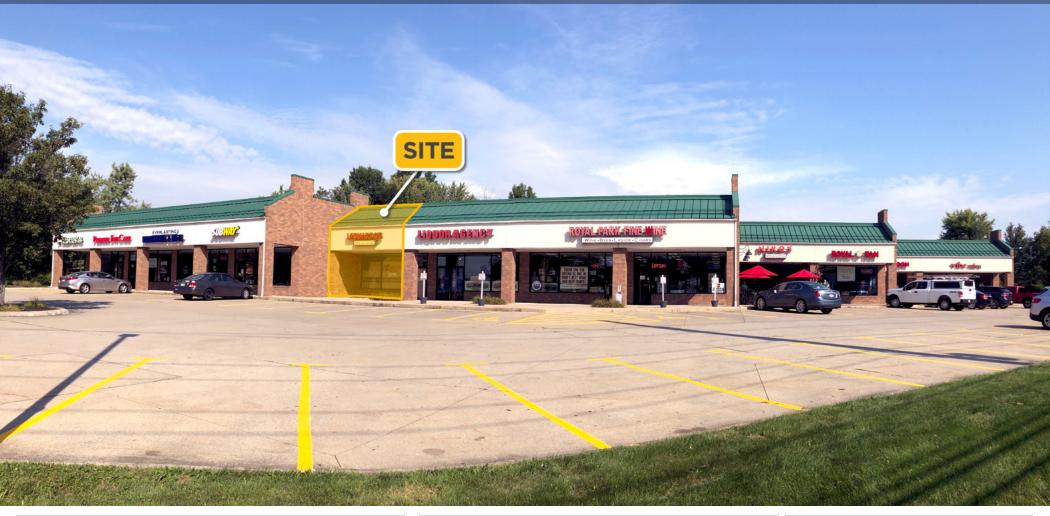

## ROYAL PARK CENTRE NORTH ROYALTON, OH

## **PROPERTY HIGHLIGHTS**

- 1,600 SF available at the busy intersection of Royalton Rd (RT 82) and West 130th Street with over 15,000 VPD on Royalton Road
- Busy neighborhood shopping plaza with strong demographics median household income is over \$70k/year within a three mile radius
- Minutes from I-71 and I-80