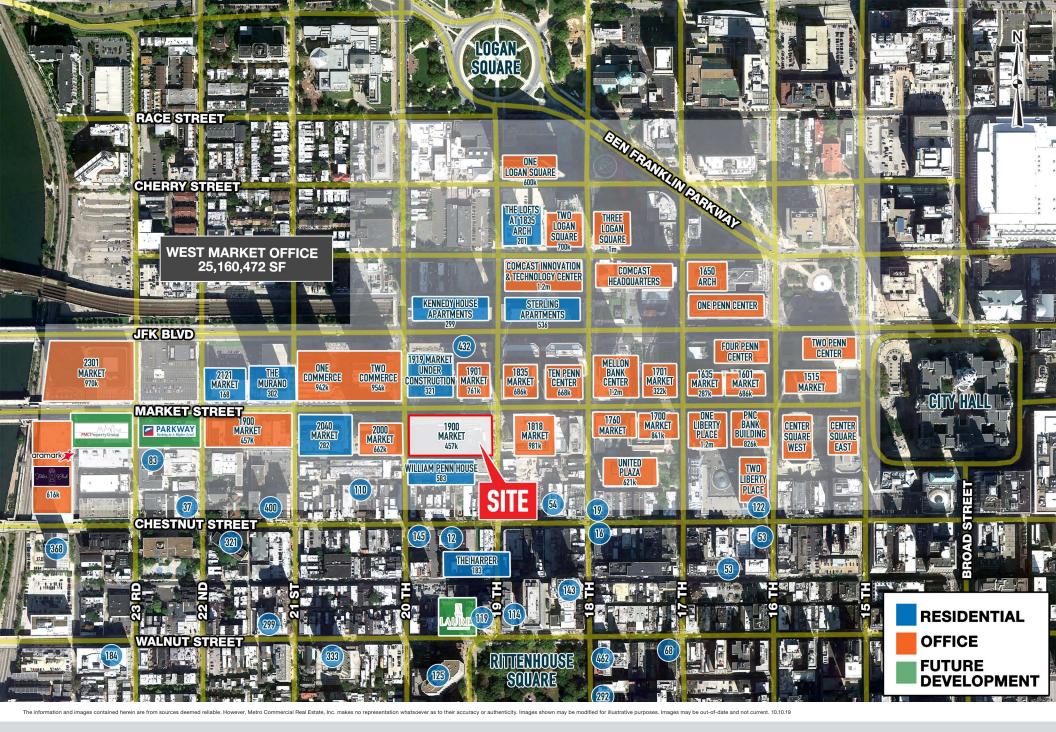

# property highlights.

- Central site along West Market Street in the Central Business District
- Regional Rail from AMTRAK's 30th Street Station, SEPTA's Suburban Station and direct access to Trolley Line at 19th & Market Streets
- Two blocks from Rittenhouse Square, the city's famed highend restaurant and shopping district
- Three blocks from Logan Square, the city's renowned cultural district and home to some of the most prestigious museums in the country

### 1900 MARKET STREET PHILADELPHIA, PA