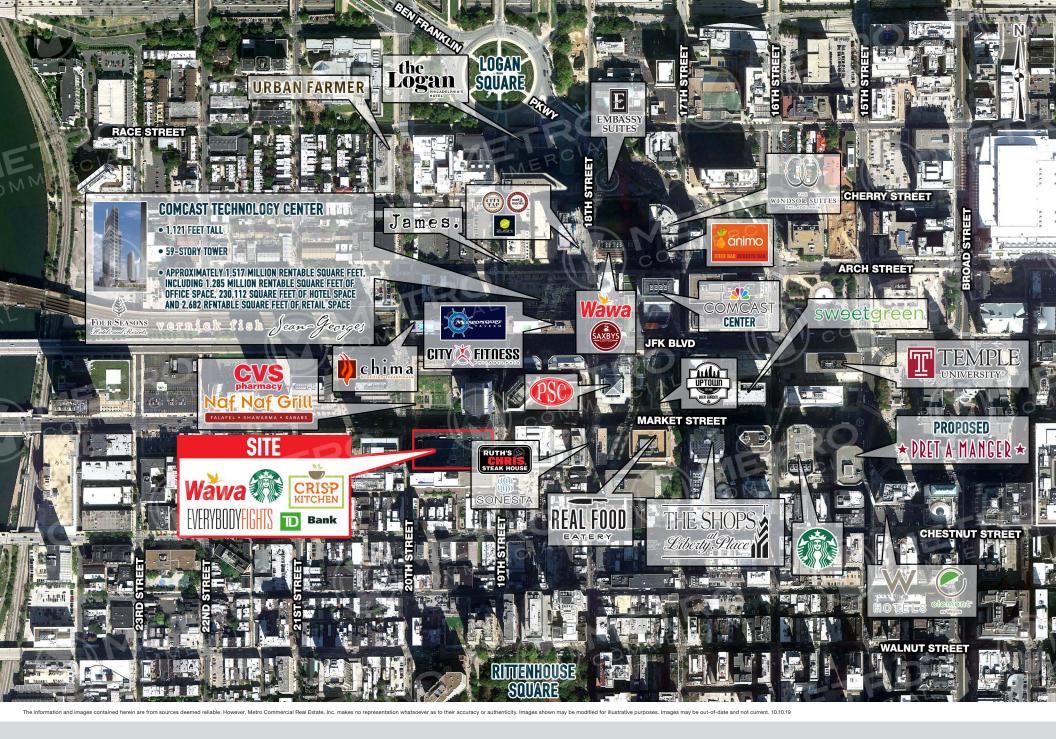

# property highlights.

- Central site along West Market Street in the Central Business District
- Regional Rail from AMTRAK's 30th Street Station, SEPTA's Suburban Station and direct access to Trolley Line at 19th & Market Streets
- Two blocks from Rittenhouse Square, the city's famed highend restaurant and shopping district
- Three blocks from Logan Square, the city's renowned cultural district and home to some of the most prestigious museums in the country

### 1900 MARKET STREET PHILADELPHIA, PA