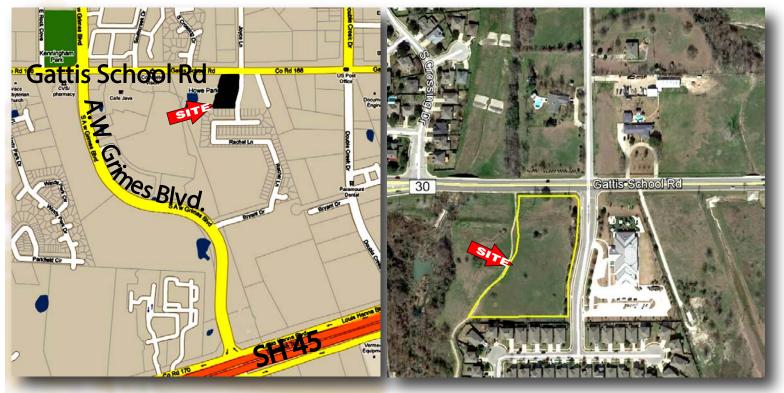

## Gattis School Rd. and Joyce Lane, Round Rock, Texas

LOCATION: On Gattis School Rd. at the southwest corner of Gattis School Road and Joyce Ln.

SIZE: approximately 3.1 Acres

FRONTAGE/ ACCESS: Frontage on Gattis School Rd. approximately 237 Ft. Frontage on Joyce Ln. approximately 475 Ft.

MALLISTER ASSOCIATES REALESTATE SERVICES

> 201 Barton Springs Road Austin, Texas 78704 (512)472-2100 FAX: (512)472-2905

**ZONING:** PUD No. 56 (Planned Unit Development)

**PERMITTED** Office USE:

**PRICE:** 