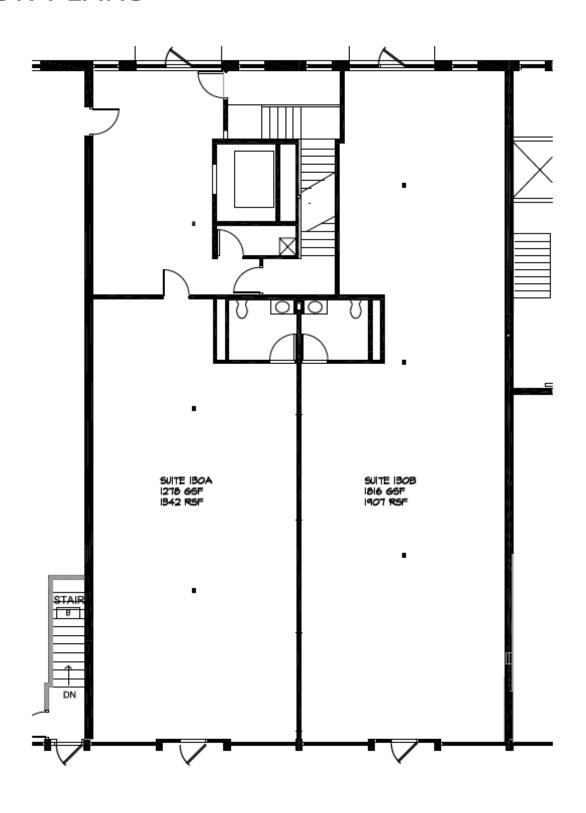

### **OFFERING SUMMARY**

| Suite 130 A Size:         | 1,342 RSF     |
|---------------------------|---------------|
| Suite 130 B Size:         | 1,907 RSF     |
| Or Suites A & B combined: | 3,249 RSF     |
| Lease Rate:               | Negotiable    |
| CAM & Taxes:              | \$15.06 SF/yr |
| Availability              | October 2020  |

# FLOOR PLANS

**Kevin Kuppe** 

612.436.8202 Kevin@elementmn.com **JoAnna Hicks** 

612.436.8201 JoAnna@elementmn.com