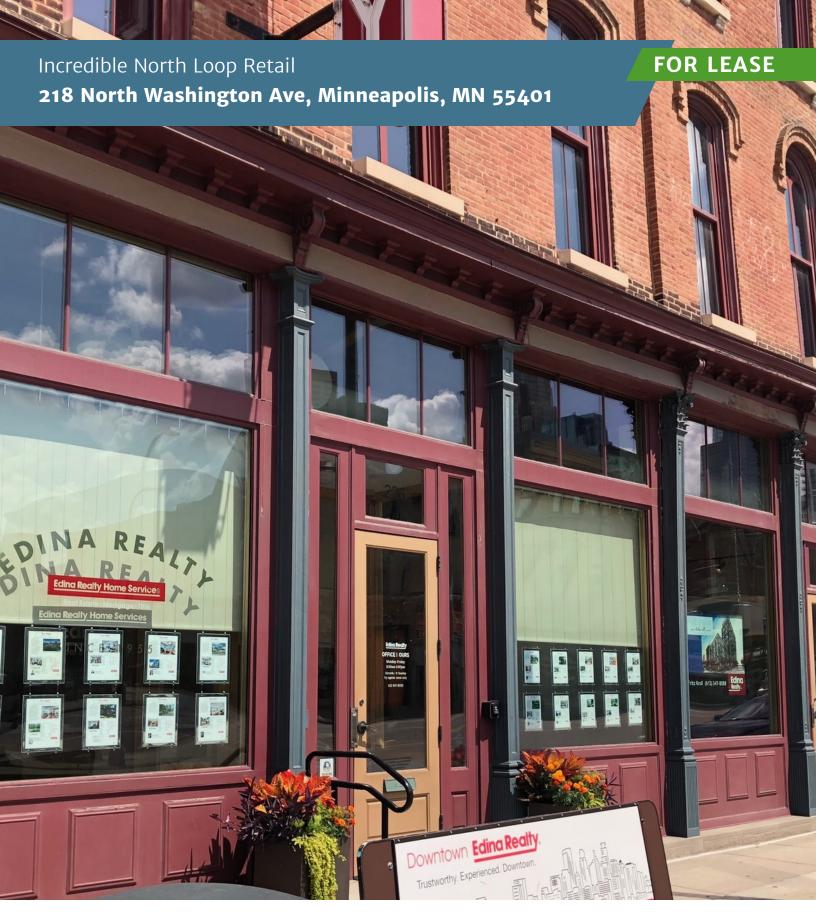

#### **PROPERTY DESCRIPTION**

This prominent Washington Avenue store front is an exceptional opportunity for great visibility in a highly trafficked area. The large windows facing Washington Avenue are immediately visible to those entering the city from I-394. This inline space is available as either one 3200SF space, or divided into two separate, smaller spaces. The historic building is one of the oldest in Minneapolis and features 14' ceilings and exposed brick. Unisex restrooms available in suite.

#### **LOCATION DESCRIPTION**

The 218 Washington building is situated in the heart of Minneapolis' North Loop Neighborhood, a bustling commercial and residential neighborhood located adjacent to the Mississippi River and immediately north of the Minneapolis Commercial Business District. The area has seen major redevelopment of new spaces housing fresh and exciting tenants such as Warby Parker, Upstairs Circus, and Bonobos. The site is highly accessible to the Twin Cities' growing transit system. Additionally, the site is well connected to a network of bus routes and bike systems.