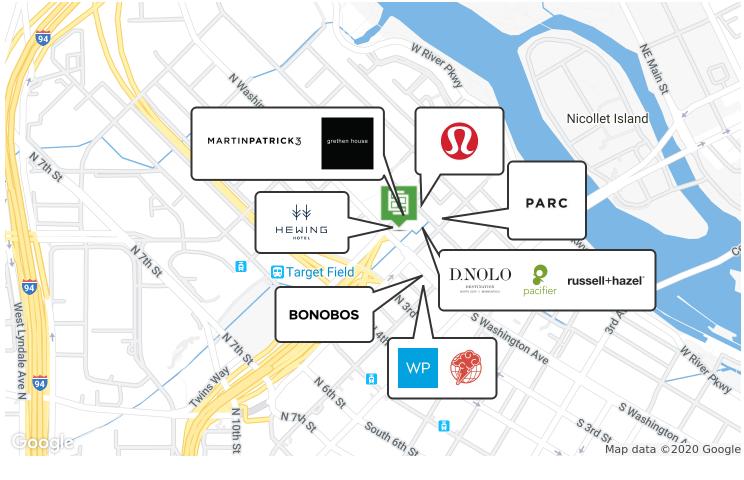

#### **LOCATION DESCRIPTION**

The 218 Washington building is situated in the heart of Minneapolis' North Loop Neighborhood, a bustling commercial and residential neighborhood located adjacent to the Mississippi River and immediately north of the Minneapolis Commercial Business District. The area has seen major redevelopment of new spaces housing fresh and exciting tenants such as Warby Parker, Upstairs Circus, and Bonobos. The site is highly accessible to the Twin Cities' growing transit system. Additionally, the site is well connected to a network of bus routes and bike systems.

## **NEIGHBORHOOD HIGHLIGHTS**

- Fastest growing neighborhood in Minneapolis, especially among 25-34 year olds
- Designated Historic Neighborhood
- Located in the heart of the North Loop, steps away from Red Rabbit, Pacifier, Bonobos, Hewing Hotel, Upstairs Circus, and many other boutique retailers