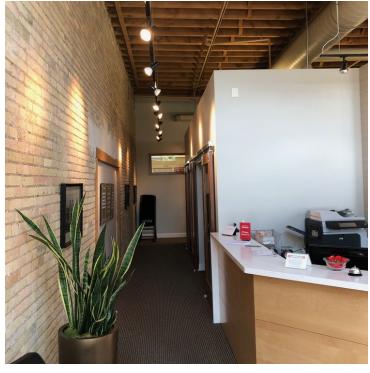

#### **PROPERTY DESCRIPTION**

This prominent Washington Avenue store front is an exceptional opportunity for great visibility in a highly trafficked area. The large windows facing Washington Avenue are immediately visible to those entering the city from I-394. This inline space is available as either one 3200SF space, or divided into two separate, smaller spaces. The historic building is one of the oldest in Minneapolis and features 14' ceilings and exposed brick. Unisex restrooms available in suite.

# **ADDITIONAL PHOTOS**