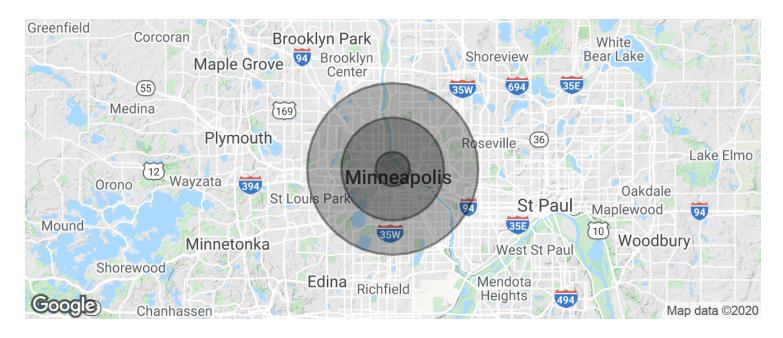

## **DEMOGRAPHICS MAP & REPORT**

| POPULATION                              | 1 MILE              | 3 MILES            | 5 MILES            |
|-----------------------------------------|---------------------|--------------------|--------------------|
| Total population                        | 16,920              | 239,683            | 483,294            |
| Median age                              | 35.4                | 29.7               | 32.1               |
| Median age (Male)                       | 35.7                | 30.2               | 31.8               |
| Median age (Female)                     | 36.4                | 29.4               | 32.4               |
|                                         |                     |                    |                    |
| HOUSEHOLDS & INCOME                     | 1 MILE              | 3 MILES            | 5 MILES            |
| Total households                        | <b>1 MILE</b> 9,565 | 3 MILES<br>108,238 | 5 MILES<br>212,470 |
|                                         |                     |                    |                    |
| Total households                        | 9,565               | 108,238            | 212,470            |
| Total households<br># of persons per HH | 9,565<br>1.8        | 108,238            | 212,470            |