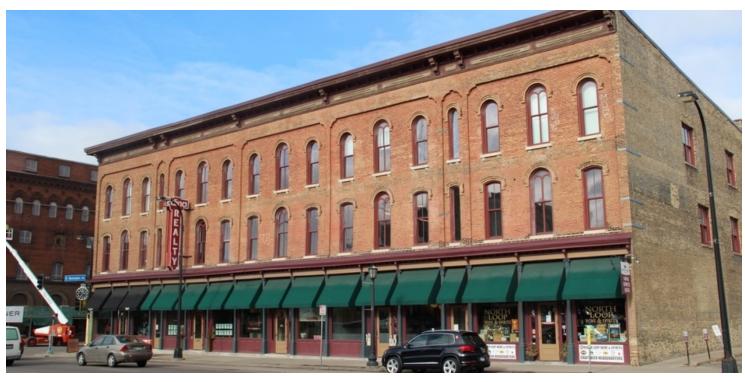

# **ADDITIONAL PHOTOS**

#### **PROPERTY DESCRIPTION**

This prominent Washington Avenue store front is an exceptional opportunity for great visibility in a highly trafficked area. The large windows facing Washington Avenue are immediately visible to those entering the city from I-394. This inline space is available as either one 3200SF space, or divided into two separate, smaller spaces. The historic building is one of the oldest in Minneapolis and features 14' ceilings and exposed brick. Unisex restrooms available in suite.