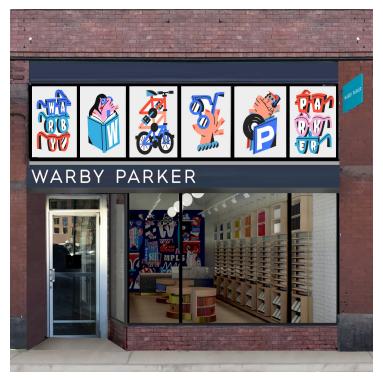

#### **LOCATION DESCRIPTION**

The 218 Washington building is situated in the heart of Minneapolis' North Loop Neighborhood, a bustling commercial and residential neighborhood located adjacent to the Mississippi River and immediately north of the Minneapolis Commercial Business District. The area has seen major redevelopment of new spaces housing fresh and exciting tenants such as Warby Parker, Upstairs Circus, and Bonobos. The site is highly accessible to the Twin Cities' growing transit system. Additionally, the site is well connected to a network of bus routes and bike systems.

This building is located just steps away from some of the Twin Cities most unique spots including Warby Parker, Runyon's, Whole Foods, Bank of America, Red Rabbit, Edwards, Invision, Love Your Melon, & Hewing Hotel.