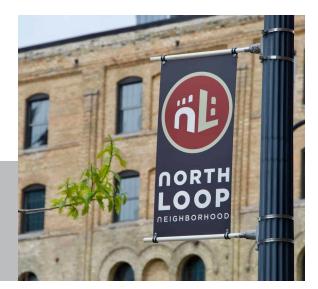

#### **LOCATION DESCRIPTION**

The 218 Washington building is situated in the heart of Minneapolis' North Loop Neighborhood, a bustling commercial and residential neighborhood located adjacent to the Mississippi River and immediately north of the Minneapolis Commercial Business District. The area has seen major redevelopment of new spaces housing fresh and exciting tenants such as Warby Parker, Upstairs Circus, and Bonobos. The site is highly accessible to the Twin Cities' growing transit system. Additionally, the site is well connected to a network of bus routes and bike systems.

# **NEIGHBORHOOD PHOTOS**