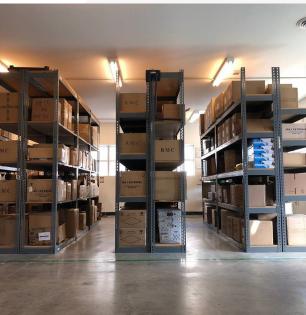

## **Unit 1 - Suite 1222**

#### • 4,551 SF

- 3,056 SF Main Floor
  Showroom/Shop
- 1,495 SF Mezzanine Office
- Fully HVAC with exposed ductwork
- Central Georgetown location
- Dedicated on-site parking stalls
- Grade loading off alley
- Open/flexible layouts
- Price: \$1,775,000