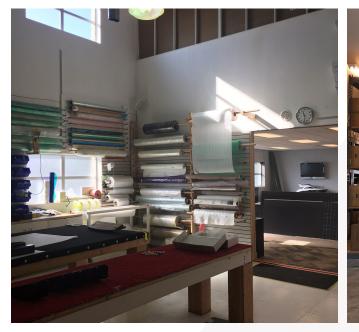

## **Unit 1 - Suite 1222**

#### • 4,551 SF

- 3,056 SF Main Floor
  Showroom/Shop
- 1,495 SF Mezzanine Office
- Fully HVAC with exposed ductwork
- Central Georgetown location
- Dedicated on-site parking stalls
- Grade loading off alley
- Open/flexible layouts
- Price: \$1,775,000