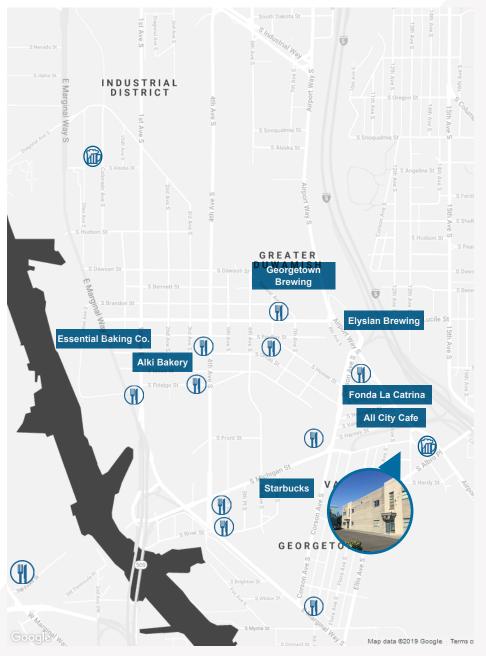

# Georgetown

Located within the industrial market, Georgetown is one of Seattle's oldest neighborhoods. Don't let the label fool you, the neighborhood has a sizable number of office and retail establishments in addition to manufacturing-oriented businesses. Food connoisseurs can enjoy an array of dining options in addition to an assortment of breweries in the area.

Due to its convenient location near the Port of Seattle and the urban core, Georgetown has seen robust growth and leasing activity with low vacancy rates. The area is centrally located with easy access to I-5, Boeing Field, Hwy 99 and minutes from downtown Seattle.

Georgetown offers a range of

### services and entertainment

## and excellent proximity to

## employment centers.

Bellevue | Seattle | Tacoma nai-psp.com

The information supplied herein is from sources we deem reliable. It is provided without any representation, warranty or guarantee, expressed or implied, as to its accuracy. Prospective Buyer or Tenant should conduct an independent investigation and verification of all matters deemed to be material, including, but not limited to, statements of income and expenses, and building area. CONSULT YOUR ATTORNEY, ACCOUNTANT OR OTHER PROFESSIONAL ADVISOR. Flyers/Seattle/1222 S Angelo Street