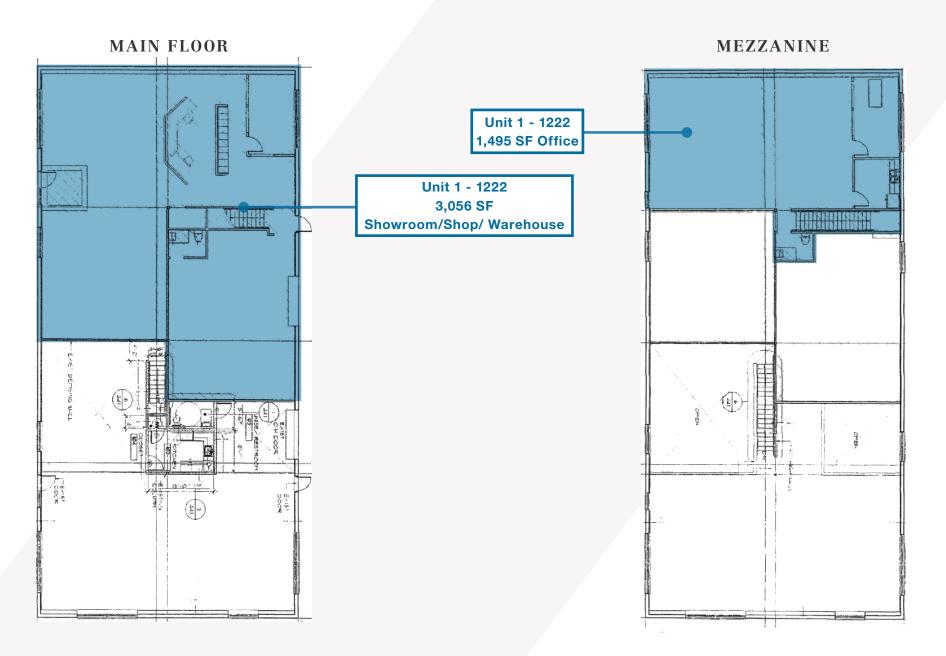

# **Floor Plans**

Bellevue | Seattle | Tacoma nai-psp.com

FOR SALE

#### • 4,551 SF

- 3,056 SF Main Floor
  Showroom/Shop
- 1,495 SF Mezzanine Office
- Fully HVAC with exposed ductwork
- Central Georgetown location
- Dedicated on-site parking stalls
- Grade loading off alley
- Open/flexible layouts
- Price: \$1,775,000