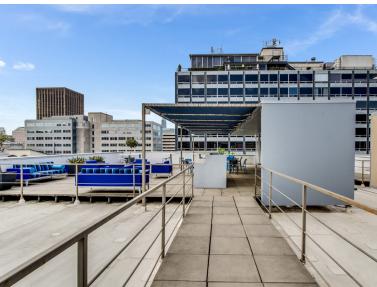

# ROOFTOP

#### **FEATURES**

- Access available for all building tenants
- Outdoor seating conducive for entertaining
- Views overlooking Downtown Austin and the State Capitol
- Outdoor kitchen and entertainment systems