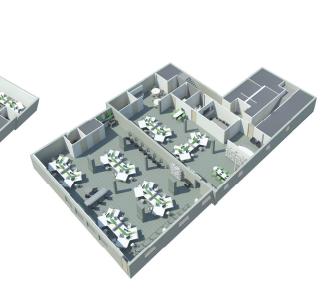

#### CONCEPT A

#### **VALUE-ADD OPPORTUNITIES**

- Multiple entry options
- New suite lighting + paint
- Opportunities for large scale wall graphics
- Two open office areas shown
- Spacious break room and tenant seating possibilities
- Closed offices & conference room shown in schematic plans

#### **OPTIONAL UPGRADES**

• Glazing shown at phone room, closed offices and conference room