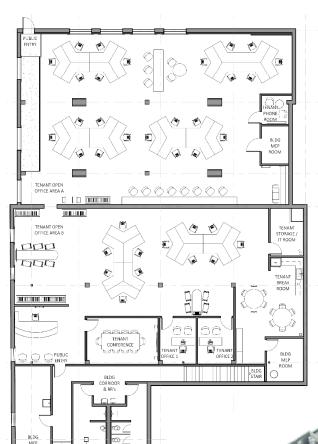

#### AVAILABILITY

#### PLAZA LEVEL

Suite P-100 - 7,912 SF

- » \$26.00 Gross
- » Prime downtown location
- » Abundant natural light

#### **VALUE-ADD OPPORTUNITIES**

- Multiple entry options
- New suite lighting + paint
- Opportunities for large scale wall graphics
- Two open office areas shown
- Spacious break room and tenant seating possibilities
- Closed offices & conference room shown in schematic plans

#### **OPTIONAL UPGRADES**

• Glazing shown at phone room, closed offices and conference room