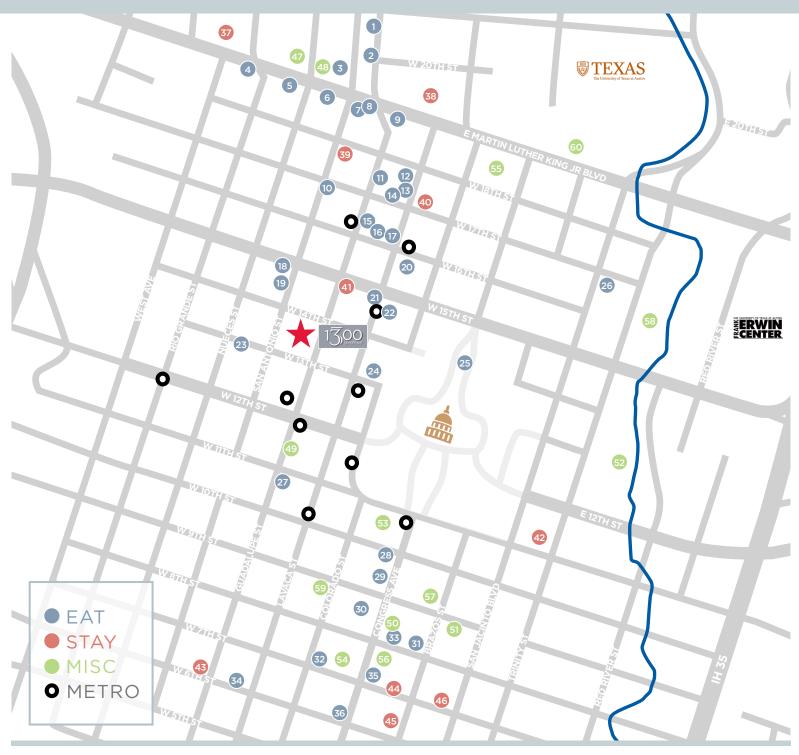

- Look Noodles
- Coco's Cafe
- McDonald's
- Jimmy John's
- Taco Cabana
- Chick-fil-A
- Raising Cane's
- 9. Pizza Hut
- Papa John's
- 1O. Olamaie

- 11. Dive Bar & Lounge
- Lavaca Teppan
- 13.
- 15. The Clay Pit
- 16. Thundercloud Subs
- 17. Sushi Junai
- 18. Starbucks
- 19. Texadelphia 20. KT's Snack Bar
- 15th Street Cafe Texas Chili Parlor
- El Mercado 23. Subway
- 14. Arturo's Underground Cafe 24. The Cloak Room
  - - 25. Capitol Grill
      - 26. Scholz Garden
      - 27. Cafe at Ned Granger Bldg.
      - 28. Quiznos
      - 29. Quattro Gatti Ristorante
      - 30. Jimmy John's

- Perry's Steakhouse & Grill 32.
- 33. Chipotle
- 34. Gloria's Latin Cuisine
- 35. Roaring Fork
- 36. Starbucks
- 37. Hotel Ella
- 38. AT&T Hotel & Conference Center 39. (Future) Chameleon Group Hotel
- 4O. Hampton Inn & Suites

- 41. Double Tree Suites
- 42. La Quinta Inn 43. Extended Stay America
- 44. Intercontinental Stephen F. Austin
- 45. The Driskill
- 46. Omni Austin
- 47. City of Austin Fire Station
- 48. The UPS Store
- 49. The UPS Store
- 50. US Post Office

- 51. The UPS Store
- 52. Waterloo Neighborhood Park
- 53. Governor's Mansion
- 54. The Contemporary Austin Jones Center
- 55. Bullock Texas State History Museum
- 56. Paramount Theater
- 57. Austin Club
- 58. Dell Medical School
- 59. Enterprise Rent-A-Car
- 60. Blanton Museum of Art