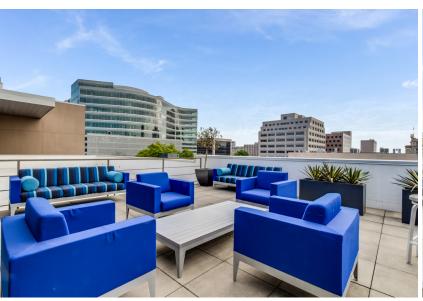

# ROOFTOP

#### **FEATURES**

- Access available for all building tenants
- Outdoor seating conducive for entertaining
- Views overlooking Downtown Austin and the State Capitol
- Outdoor kitchen and entertainment systems