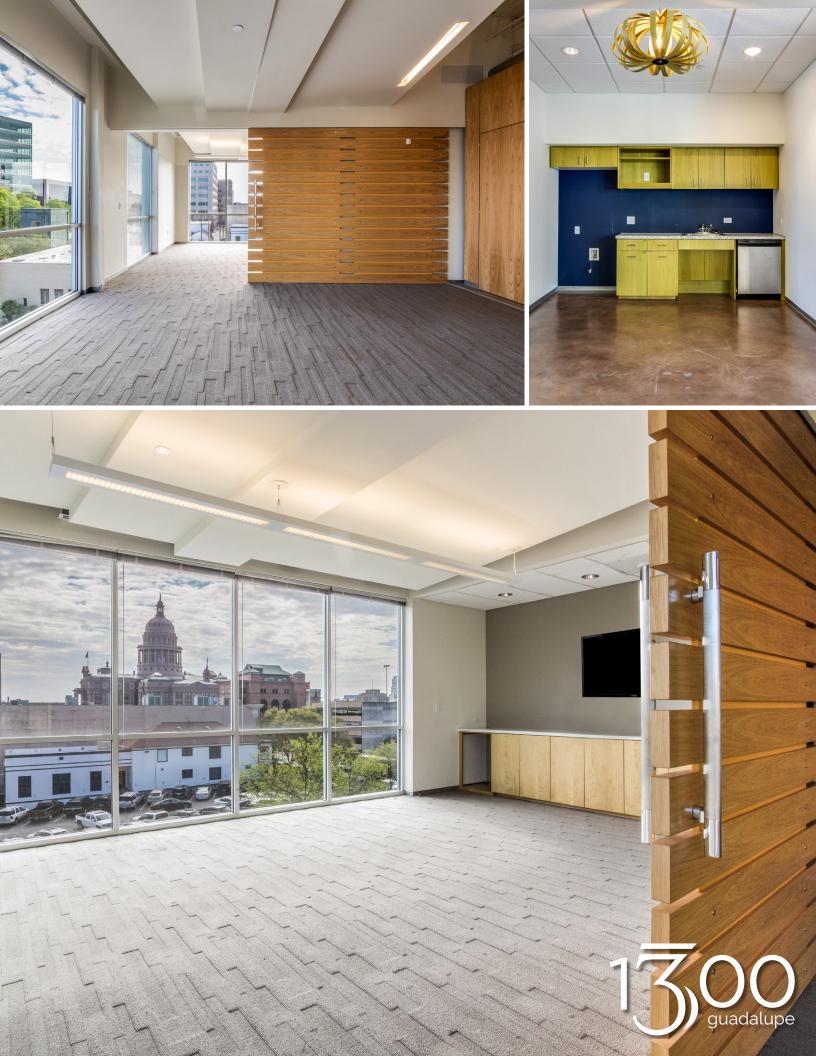

#### **FEATURES**

- Access available for all building tenants
- Outdoor seating conducive for entertaining
- Views overlooking Downtown Austin and the State Capitol
- Outdoor kitchen and entertainment systems

AVAILABILITY

2ND FLOOR

Suite 225 - 1,583 SF

CLICK FOR VIRTUAL TOUR

#### PLAZA LEVEL

Suite P-100 - 7,912 SF

- » \$26.00 Gross
- » Prime downtown location
- » Abundant natural light