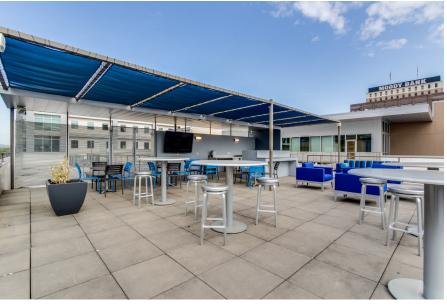

# ROOFTOP

#### **FEATURES**

- Access available for all building tenants
- Outdoor seating conducive for entertaining
- Views overlooking Downtown Austin and the State Capitol
- Outdoor kitchen and entertainment systems