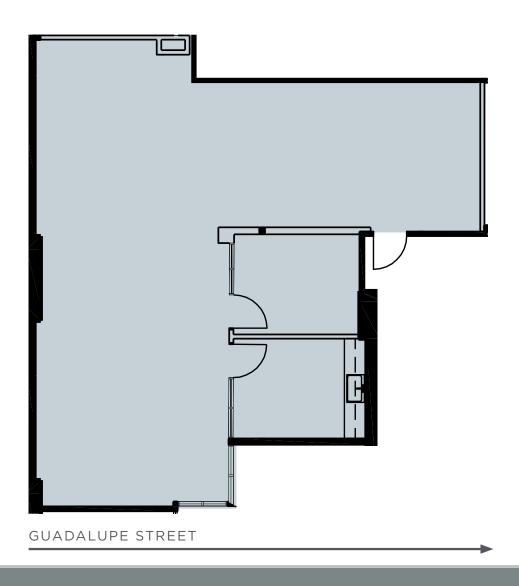

AVAILABILITY

2ND FLOOR

Suite 225 - 1,583 SF

CLICK FOR VIRTUAL TOUR

#### **VALUE-ADD OPPORTUNITIES**

- Multiple entry options
- New suite lighting + paint
- Opportunities for large scale wall graphics
- Two open office areas shown
- Spacious break room and tenant seating possibilities
- Closed offices & conference room shown in schematic plans

#### **OPTIONAL UPGRADES**

• Glazing shown at phone room, closed offices and conference room