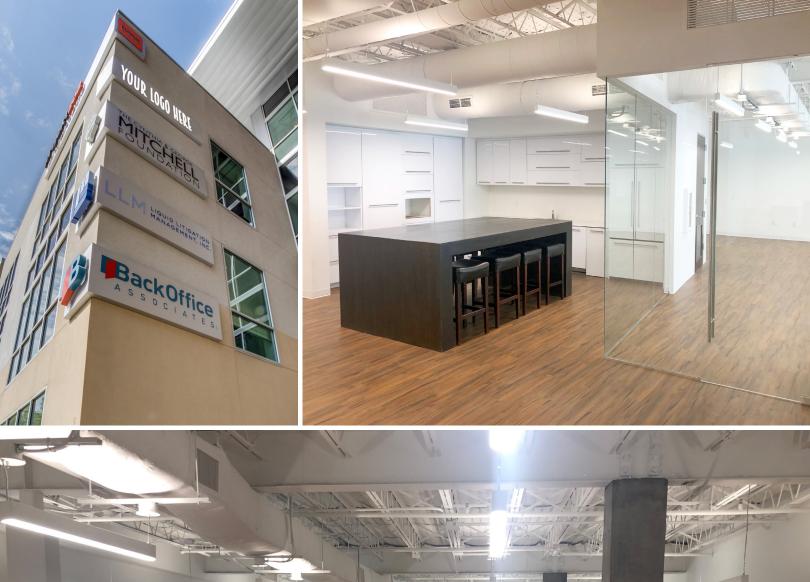

#### OVFRVIFW

**ADDRESS** 1300 Guadalupe Street

Austin, TX 78701

**SUBMARKET** Central Business District

**TOTAL SF** 46,525 SF

**PARKING** Limited onsite parking.

(Parking available in garage via building management.)

FLOORS 4

AVAILABILTY Suite 225 - 1,583 SF

Suite P-100 - 7,912 SF (\$26.00 Gross)

YEAR BUILT Complete interior & exterior

renovation in 2008

**AMENITIES** 100% move-in ready creative office

Newly renovated rooftop terrace overlooking downtown and the