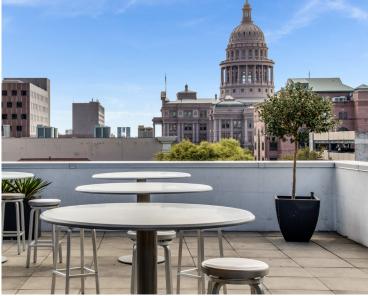

# ROOFTOP

#### **FEATURES**

- Access available for all building tenants
- Outdoor seating conducive for entertaining
- Views overlooking Downtown Austin and the State Capitol
- Outdoor kitchen and entertainment systems