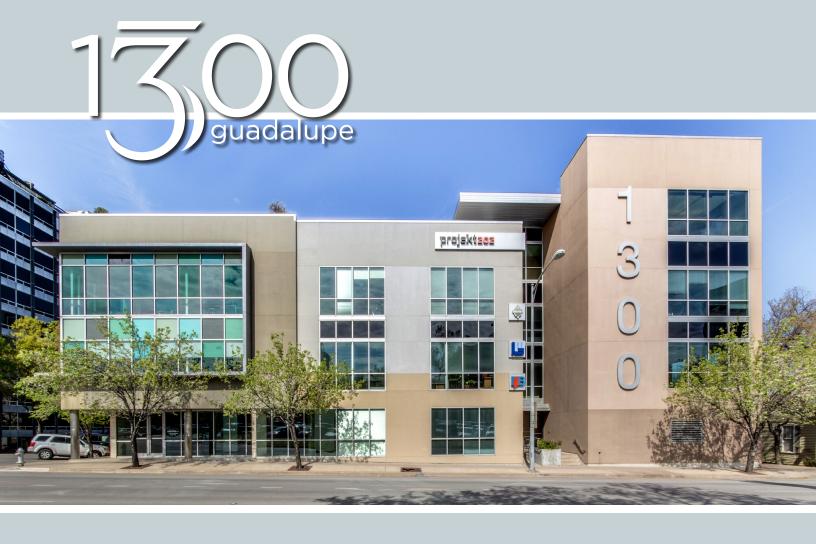

1300 guadalupe street | austin. tx 78701

#### OVFRVIFW

**ADDRESS** 1300 Guadalupe Street

Austin, TX 78701

**SUBMARKET** Central Business District

**TOTAL SF** 46,525 SF

**PARKING** Limited onsite parking.

(Parking available in garage via building management.)

FLOORS 4

AVAILABILTY Suite 225 - 1,583 SF

Suite P-100 - 7,912 SF (\$26.00 Gross)

YEAR BUILT Complete interior & exterior

renovation in 2008

**AMENITIES** 100% move-in ready creative office

Newly renovated rooftop terrace overlooking downtown and the

Texas State Capitol

Desirable location two blocks from

the Texas State Capitol

Located just south of the The University

of Texas at Austin campus

Excellent access off of 15th Street

and Enfield Road

5 minutes from Mopac and I-35