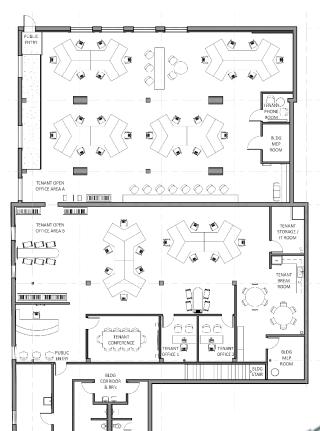

#### **VALUE-ADD OPPORTUNITIES**

- Multiple entry options
- New suite lighting + paint
- Opportunities for large scale wall graphics
- Two open office areas shown
- Spacious break room and tenant seating possibilities
- Closed offices & conference room shown in schematic plans

#### **OPTIONAL UPGRADES**

• Glazing shown at phone room, closed offices and conference room