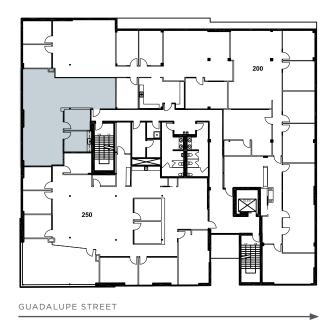

#### OVFRVIFW

**ADDRESS** 1300 Guadalupe Street

Austin, TX 78701

**SUBMARKET** Central Business District

**TOTAL SF** 46,525 SF

**PARKING** Limited onsite parking.

(Parking available in garage via building management.)

FLOORS 4

AVAILABILTY Suite 225 - 1,583 SF

Suite P-100 - 7,912 SF (\$26.00 Gross)

YEAR BUILT Complete interior & exterior

renovation in 2008

**AMENITIES** 100% move-in ready creative office

Newly renovated rooftop terrace overlooking downtown and the