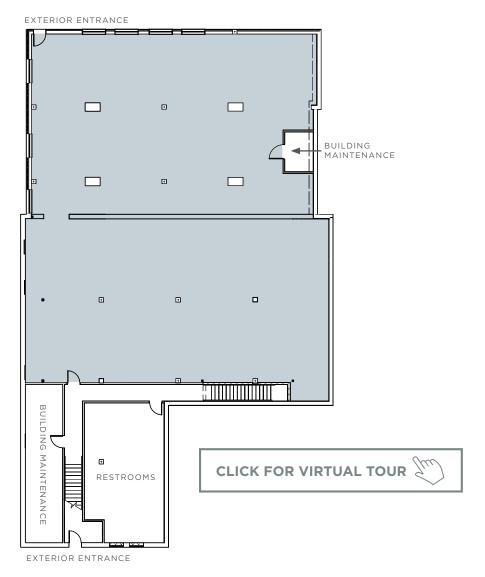

#### PLAZA LEVEL

Suite P-100 - 7,912 SF

- » \$26.00 Gross
- » Prime downtown location
- » Abundant natural light