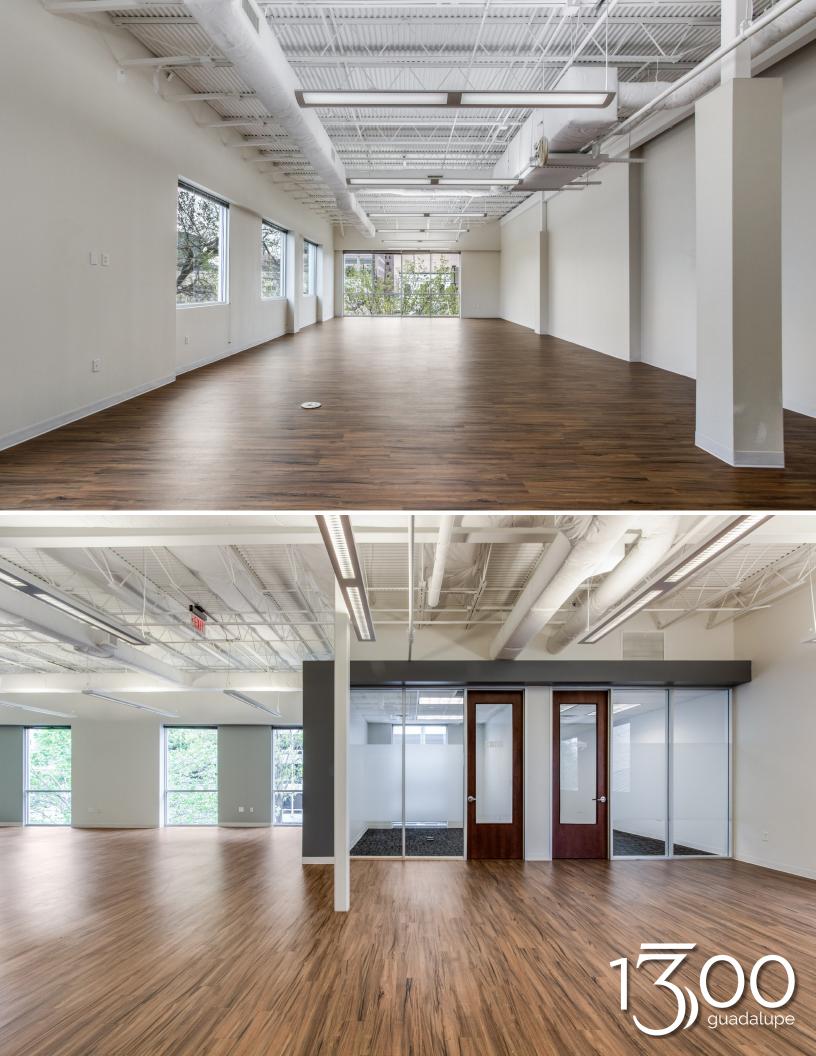

AVAILABILITY

2ND FLOOR

Suite 225 - 1,583 SF

CLICK FOR VIRTUAL TOUR

#### PLAZA LEVEL

Suite P-100 - 7,912 SF

- » \$26.00 Gross
- » Prime downtown location
- » Abundant natural light