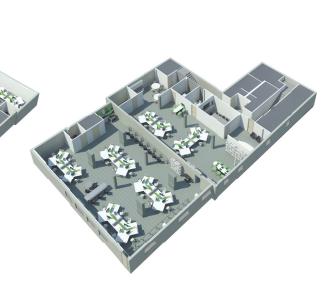

#### CONCEPT A

#### **VALUE-ADD OPPORTUNITIES**

- Multiple entry options
- New suite lighting + paint
- Opportunities for large scale wall graphics
- Two open office areas shown
- Spacious break room and tenant seating possibilities
- Closed offices & conference room shown in schematic plans

#### **OPTIONAL UPGRADES**

• Glazing shown at phone room, closed offices and conference room