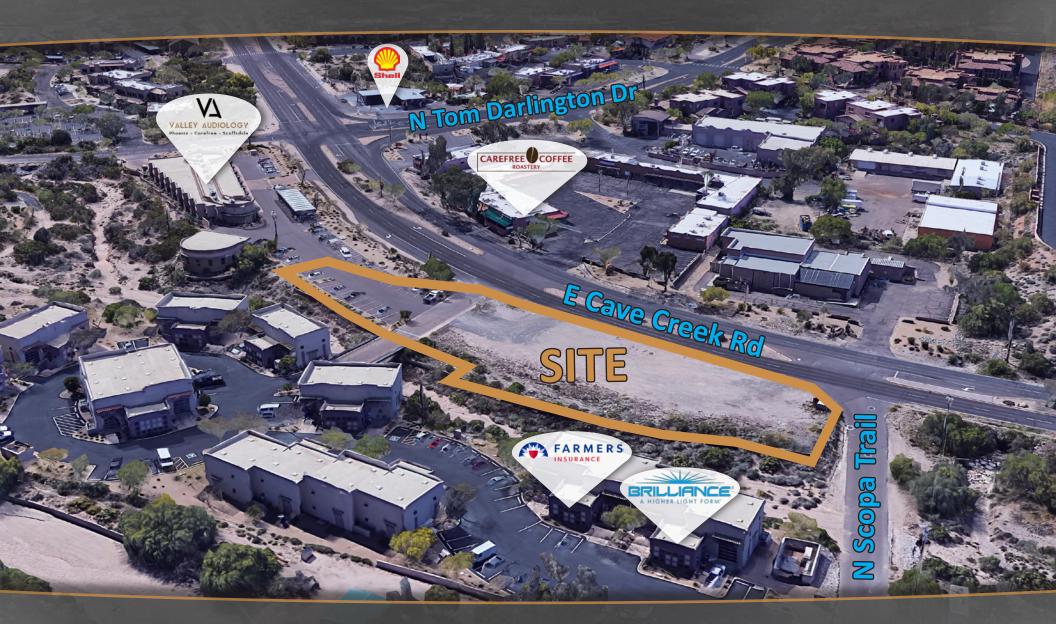

# 7200 E CAVE CREEK RD CAREFREE, AZ 85377 | ±0.93 Acres Available

# **7200 E CAVE CREEK RD**CAREFREE, AZ 85377 | ±0.93 Acres Available

### **PROPERTY HIGHLIGHTS**

- PARCEL: 216-23-084A
- ±0.93 ACRES (±40,510.8 SF)
- C (COMMERCIAL) ZONING: TOWN OF CAREFREE
- IDEAL LOCATION IN THE HEART OF CAREFREE/CAVE CREEK
- BEAUTIFUL MOUNTAIN VIEWS
- UTILITIES ON SITE
- FRONTAGE ON CAVE CREEK RD

#### TRAFFIC COUNTS

E CAVE CREEK RD: 11,511 VPD

N TOM DARLINGTON DR: 9,119 VPD