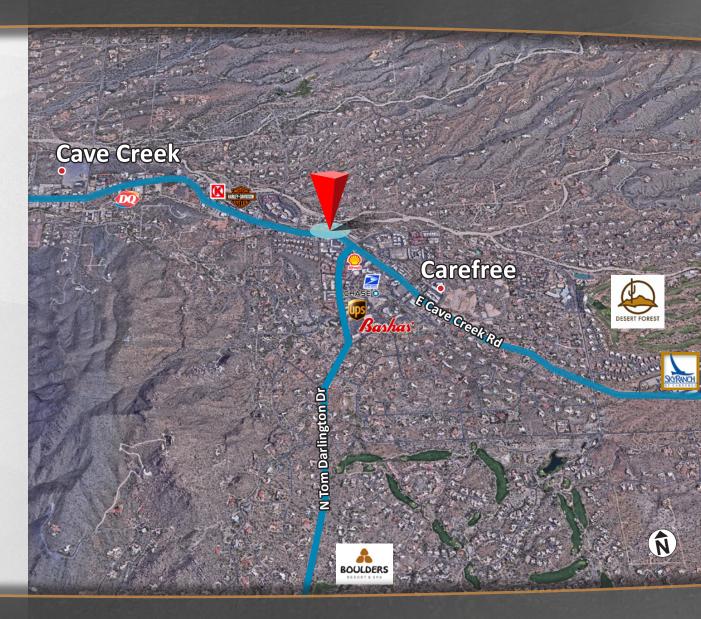

# 7200 E CAVE CREEK RD CAREFREE, AZ 85377 | ±0.93 Acres Available

# **7200 E CAVE CREEK RD**CAREFREE, AZ 85377 | ±0.93 Acres Available

### **PROPERTY HIGHLIGHTS**

- PARCEL: 216-23-084A
- ±0.93 ACRES (±40,510.8 SF)
- C (COMMERCIAL) ZONING: TOWN OF CAREFREE
- IDEAL LOCATION IN THE HEART OF CAREFREE/CAVE CREEK
- BEAUTIFUL MOUNTAIN VIEWS
- UTILITIES ON SITE
- FRONTAGE ON CAVE CREEK RD