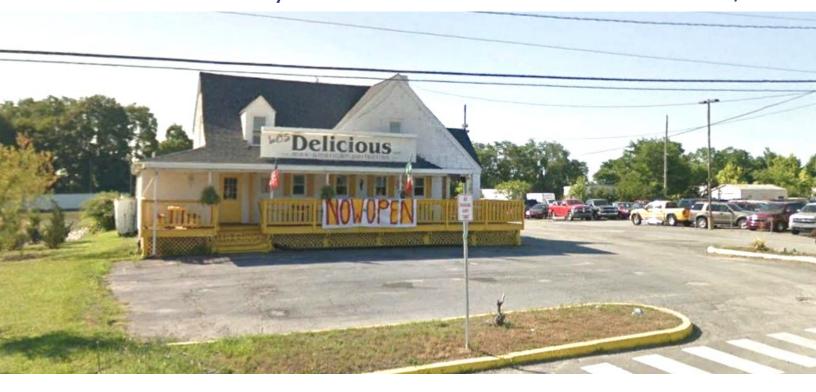

## For Lease

150 S. DuPont Hwy

New Castle, DE

## **Property Information**

- ⇒ Highly Visible Parcel Fronting on DuPont Highway in New Castle
- ⇒ Restaurant | Retail | Office Use
- ⇒ Former Restaurant With Existing Kitchen & Walk-In Equipment
- ⇒ Immediate Availability
- ⇒ Excellent Visibility & Access
- ⇒ Basement Storage & Apartment Office Included in Rental
- ⇒ Handicapped Access & Extra Parking
- ⇒ 2,200+/- SF
- ⇒ Lease Price: \$3,000 per month NNN