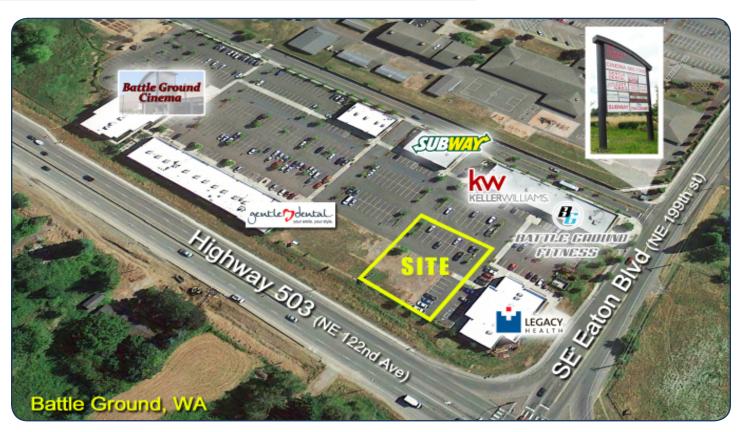

## DRIVE-THRU PAD SITE BATTLE GROUND, WA

NEAR CORNER OF HIGHWAY 503 & SE EATON BLVD | BATTLE GROUND, WA

**JENKINS & ASSOCIATES** 

## \$550,000

- .50 Acres Zoned RC.
- Great Fast Food Site!
- Near corner of Highway 503 & SE Eaton Blvd (NE 199th St).
- Proposed 2,500 SF Building approved for Drive-Thru.
- 2011 traffic reports apx. 25,000 vehicles drive by the site per day.
- Half mile south of newly opened Walmart