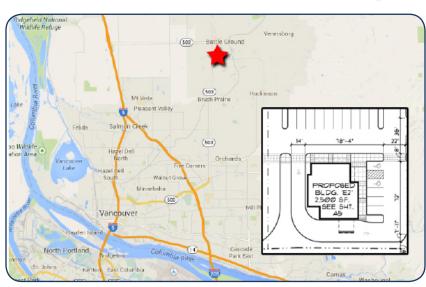

## DRIVE-THRU PAD SITE BATTLE GROUND, WA

NEAR CORNER OF HIGHWAY 503 & SE EATON BLVD | BATTLE GROUND, WA

**JENKINS & ASSOCIATES** 

## \$550,000

- .50 Acres Zoned RC.
- Great Fast Food Site!
- Near corner of Highway 503 & SE Eaton Blvd (NE 199th St).
- Proposed 2,500 SF Building approved for Drive-Thru.
- 2011 traffic reports apx. 25,000 vehicles drive by the site per day.
- Half mile south of newly opened Walmart