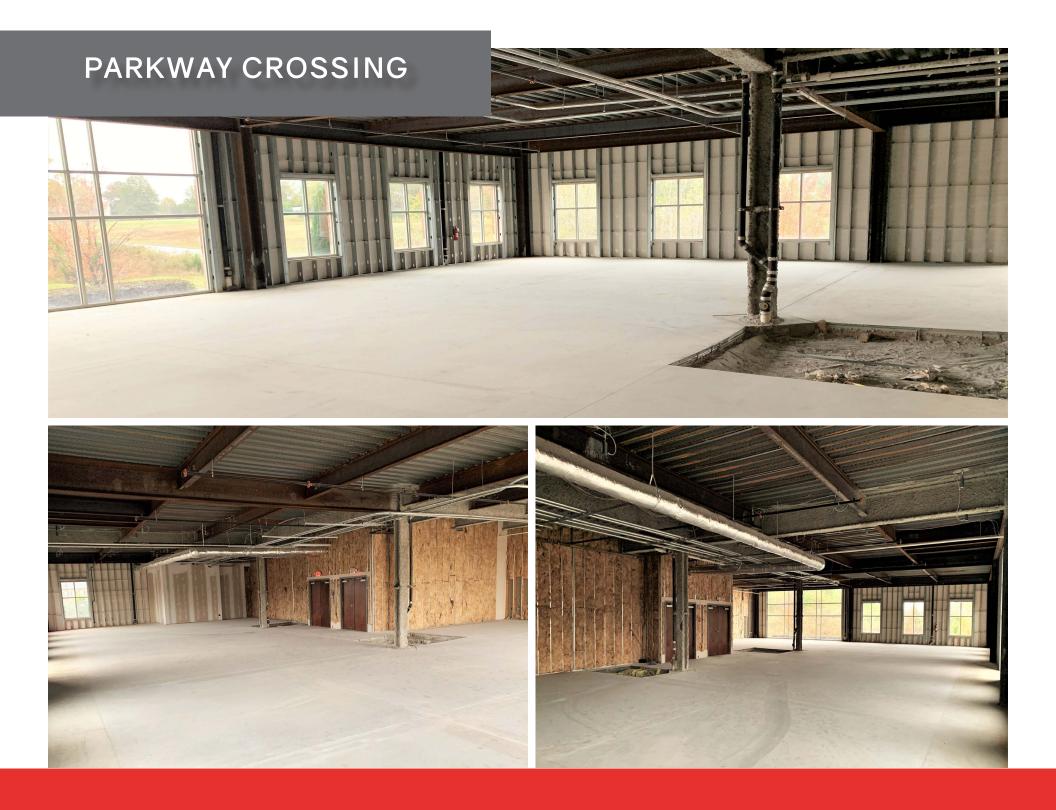

#### BUILDING FEATURES

11940 Carolina Place Parkway is a 2-story, Class "A" office building offering first floor shell space for medical and traditional office uses. Ample surface parking, exterior signage opportunities, and abundant nearby amenities combined with close proximity to CMC Pineville and Carolina Place Mall make this property attractive to a variety of users.

#### **AVAILABILITIES**

| Suite 1-A | 3,950 SF  | Shell condition     |
|-----------|-----------|---------------------|
| Suite 1-B | 2,000 SF  | Shell condition     |
| Suite 1-C | 4,635 SF  | Shell condition     |
| Suite     | 13,640 SF | Coming January 2021 |