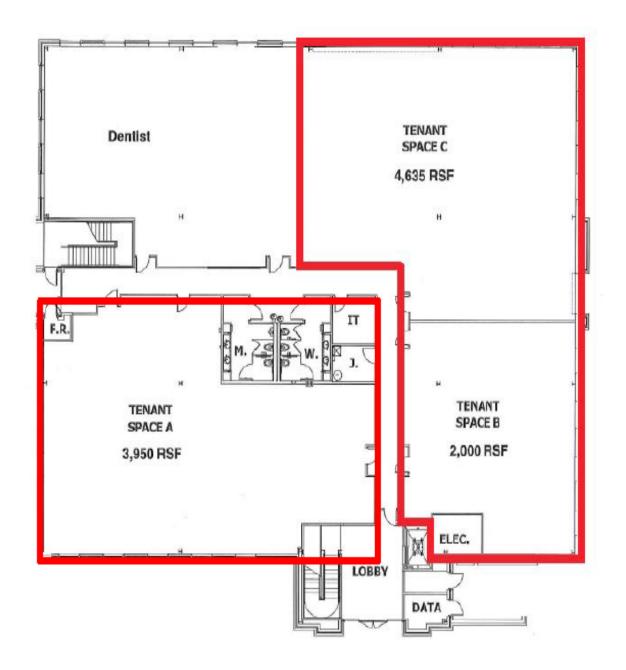

#### **AVAILABILITIES**

| Suite 1-A | 3,950 SF  | Shell condition     |
|-----------|-----------|---------------------|
| Suite 1-B | 2,000 SF  | Shell condition     |
| Suite 1-C | 4,635 SF  | Shell condition     |
| Suite     | 13,640 SF | Coming January 2021 |