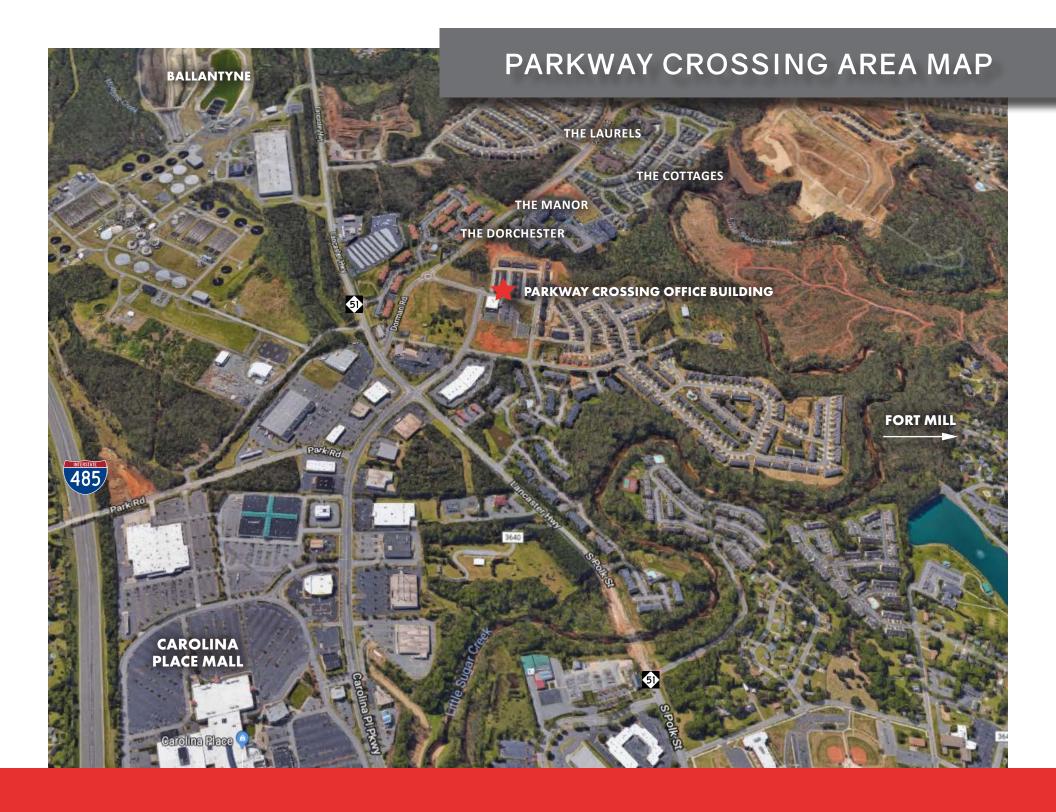

## LOCATION

Parkway Crossing is conveniently located less than 1.5 miles from I-485 and Hwy 51, in the heart of the Pineville medical submarket. The property is directly adjacent to 500+ senior living units and proximate to Carolina Place Mall and Carolinas Medical Center Pineville, a full-service specialty care medical center serving Southern Mecklenburg, York and Lancaster Counties since 1987. Excellent connectivity to northern Lancaster County, Ballantyne and Fort Mill.