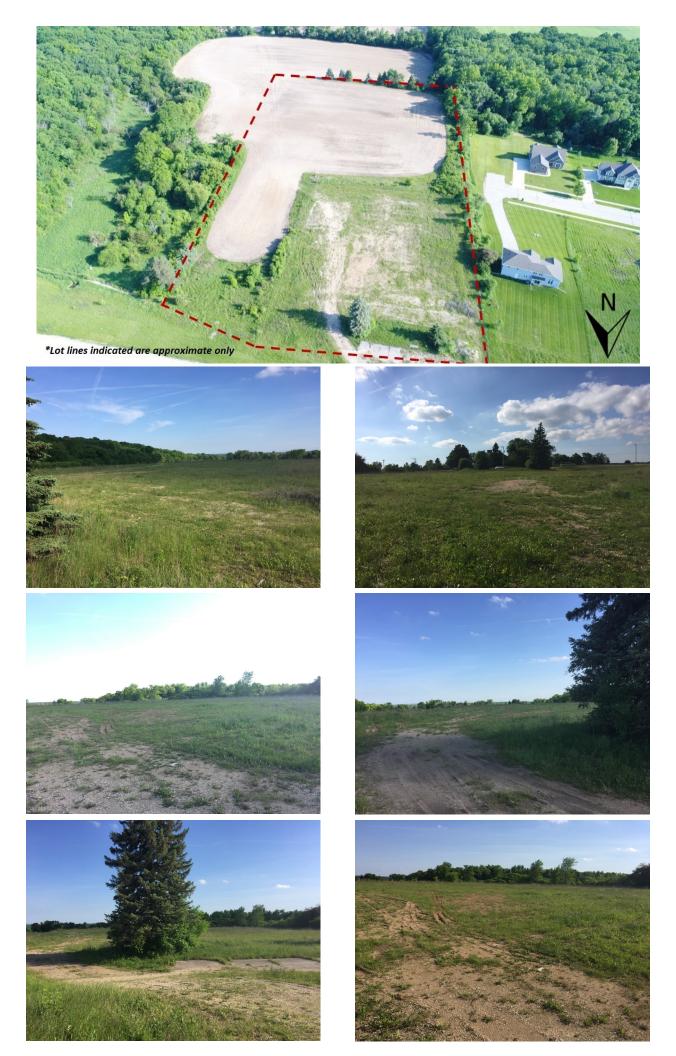

Gas, Telephone, Well, Sewer

 Taxes
 \$1,618.44 (2017)

 Parcel #
 002-0917-2942-002

 School District
 Oconomowoc Area

MLS # 1580781

Desirable multi-family land approved for 30 units. Property offers gorgeous views of the country side and provides easy access to Highway 67 and County Road P. Located in the Oconomowoc School District!

With more renters in the marketplace, demand is increasing for rental properties so now is the time to invest. Multi-family plans are included with sale.