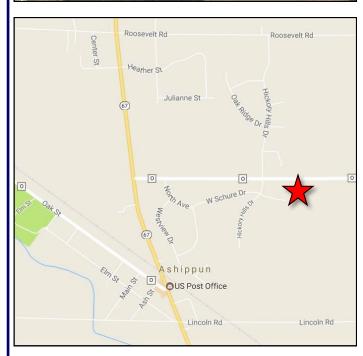

### **For Sale Multi-Family Vacant Land**

W2249 County Road O Oconomowoc, WI 53066

W SCHURE DR

ESCHURE DR

 Lot Size
 7.29 acres

 Price
 \$675,500

**Zoning** Multi Family

Utilities Available Underground electric